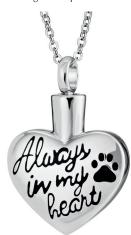

EverWith® Engraved Heart Memorial Pendant with Fine Crystal (EW-EN-1305)

EverWith® Engraved Small Tree of Life Memorial Pendant with Fine Crystal (EW-EN-1308)

EverWith® Engraved Three Circles Memorial Necklace with Fine Crystal (EW-EN-1310)