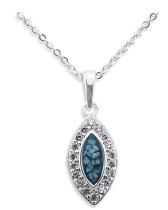

### **Pendants and Necklaces**

EverWith® pendants let you carry a special remembrance of a departed loved one close to your heart.

We have many different styles and designs of memorial jewellery pendants to choose from, and with a choice of twelve different resin colours you can create a very special piece of jewellery exactly how you like it. Every pendant is beautifully crafted and has a fine finish.

Each EverWith® pendant has a mount where the coloured resin containing a small amount of the cremation ashes is carefully entered. The ashes are held safe and suspended within the resin, and the end result is truly stunning.