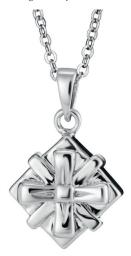

£155.00

EverWith® Ladies Angel Wings Memorial Ashes Necklace (EW-P-132-Pink)

£205.00

£570.00

Can be engraved up to 20 characters

EverWith® Unisex Solace Cross Memorial Ashes Pendant with Fine Crystal (EW-P-120-Pink)

£190.00

£455.00

Can be engraved up to 5 characters

EverWith® Unisex Celtic Cross Memorial Ashes
Pendant with Fine Crystals
(EW-P-127-Black)

£195.00

£455.00

Can be engraved up to 5 characters

EverWith® Ladies Divine Memorial Ashes Pendant (EW-P-128-Pink)