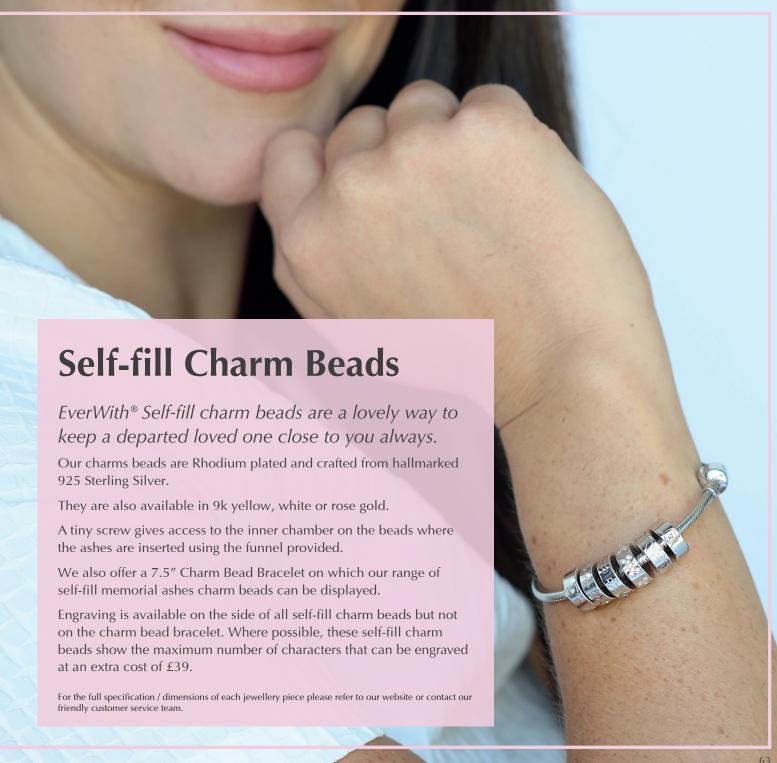

## **Self-fill Pendants**

EverWith® Self-fill pendants help keep a departed loved one close to your heart.

As standard, they are finely crafted from hallmarked 925 Sterling Silver which has a plating of Rhodium to protect it from tarnishing and scratching.

If you prefer, you can order it in yellow, white, or rose 9k gold.

The tiny funnel that we send will make inserting the ashes easy and with the special triangular screwdriver we include you will find removing and reinserting the screw which seals the inner chamber to be simple.

Should you wish we can fill the jewellery with your loved ones ashes for you at an extra cost of £20.

Engraving is available on the side of certain self-fill pendants, not all self-pendants can be engraved. Where possible, these pendants have a maximum number of characters that can be engraved at an extra cost of £39. Engraving will be placed on the back of the pendant unless specifically requested to place elsewhere.

For the full specification / dimensions of each jewellery piece please refer to our website or contact our friendly customer service team.

EverWith® Self-fill Daisy Memorial Ashes Pendant (EW-SFP-1104)