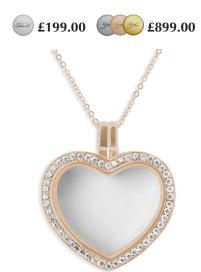

# **Glass Lockets & Elements**

EverWith® have a unique range of Glass Lockets which you can pick your own elements to go inside.

Our range of glass lockets let you create your own totally unique cremation ash pendant. There are four locket styles, and each is hand-crafted of hallmarked 925 Sterling Silver which has a Rhodium plating to prevent tarnishing and scratching. There is also the option to specify 9k Gold.

We offer a selection of thirteen different 'Elements' of varying forms and available in two sizes. Within each locket, you can locate one or more 'Elements' containing your loved ones ashes set in resin. Each element is tiny and holds a very small amount of ashes set into the resin colour of your choice. Depending on the size of the pendant, and the size of 'Element' you choose, you can locate several different 'Elements' within the locket. Additionally, you can add to your locket or change its content as you wish. These glass lockets are rather like a charm bracelet. You can add to them, remove from them, or change which ones you display.