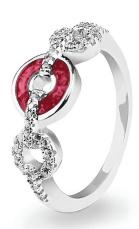

## **Ladies Memorial Ashes Rings**

EverWith® offers a selection of memorial jewellery rings for ladies

We have a great range of contemporary styles as well as classic designs. Some styles are chunky and robust, while others are delicate and dainty. Some are simple and stylish, others are ornate and lavish.

Each EverWith® memorial ring contains a small amount of cremation ashes suspended and visible in the special resin in the colour of your choice. Some designs have a simple line of resin, others a large amount which looks like a polished stone.

Engraving is available on the inside of certain rings, but not all rings can be engraved. Where possible, these rings show the maximum number of characters that can be engraved at an extra cost of £39.