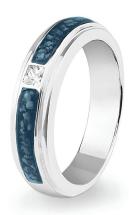

#### EverWith® Ladies Clover Memorial Ashes Ring with Fine Crystals (EW-R-350-Yellow)

£205.00

£530.00

Can be engraved up to 20 characters

EverWith® Ladies Teardrop Memorial Ashes Ring (EW-R-349-Blue)

¥ £190.00