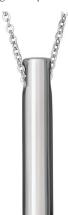

£99.00

Can be engraved up to 20 characters

EverWith® Self-fill Traditional Cylinder
Memorial Ashes Pendant
(EW-SFP-1101)

£99.00

£569.00

Can be engraved up to 30 characters

EverWith® Self-fill Broken Heart Memorial Ashes Pendant with Crystals (EW-SFP-1116)