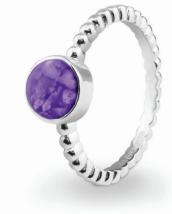

£465.00

Can be engraved up to 20 characters

EverWith® Ladies Solitaire Memorial Ashes Ring with Fine Crystals (EW-R-313-Pink)

£189.00

£419.00

Can be engraved up to 20 characters

EverWith® Ladies Peace Memorial
Ashes Ring with Fine Crystals
(EW-R-325-Violet)