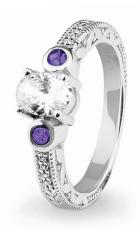

## **Ladies Memorial Ashes Rings**

EverWith® offers a selection of memorial jewellery rings for ladies

We have a great range of contemporary styles as well as classic designs. Some styles are chunky and robust, while others are delicate and dainty. Some are simple and stylish, others are ornate and lavish.

Each EverWith® memorial ring contains a small amount of cremation ashes suspended and visible in the special resin in the colour of your choice. Some designs have a simple line of resin, others a large amount which looks like a polished stone.

Engraving is available on the inside of certain rings, but not all rings can be engraved. Where possible, these rings show the maximum number of characters that can be engraved at an extra cost of £39.