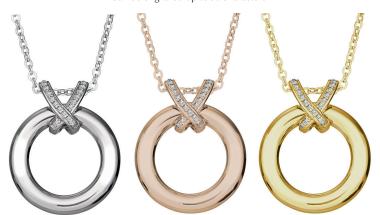

### **Pendants and Necklaces**

EverWith® pendants let you carry a special remembrance of a departed loved one close to your heart.

We have many different styles and designs of memorial jewellery pendants to choose from, and with a choice of twelve different resin colours you can create a very special piece of jewellery exactly how you like it. Every pendant is beautifully crafted and has a fine finish.

Each EverWith® pendant has a mount where the coloured resin containing a small amount of the cremation ashes is carefully entered. The ashes are held safe and suspended within the resin, and the end result is truly stunning.

Engraving is available on the back of certain pendants, but not all pendants can be engraved. Where possible, these pendants show the maximum number of characters that can be engraved at an extra cost of £39.