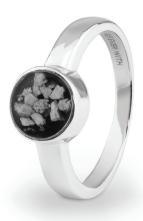

## **Ladies Memorial Ashes Rings**

EverWith® offers a selection of memorial jewellery rings for ladies

We have a great range of contemporary styles as well as classic designs. Some styles are chunky and robust, while others are delicate and dainty. Some are simple and stylish, others are ornate and lavish.

Each EverWith® memorial ring contains a small amount of cremation ashes suspended and visible in the special resin in the colour of your choice. Some designs have a simple line of resin, others a large amount which looks like a polished stone.

Engraving is available on the inside of certain rings, but not all rings can be engraved. Where possible, these rings show the maximum number of characters that can be engraved at an extra cost of £39.