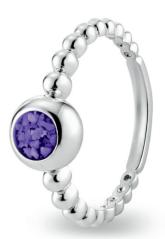

£179.00

£345.00

EverWith® Ladies Serenity Memorial Ashes Ring with Fine Crystals (EW-R-326-Purple)

£440.00

Can be engraved up to 20 characters

EverWith® Ladies Tranquility Memorial Ashes Ring with Fine Crystals (EW-R-330-Red)