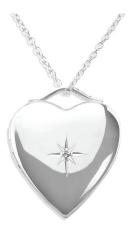

## **Memorial Ashes Lockets**

EverWith® have a beautiful choice of memorial ashes lockets. These all come with an 18" chain and a presentation box.

The resin encases the ashes or hair on the right hand side of the locket leaving the left hand side free to add a small photograph.