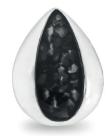

# **Glass Lockets & Elements**

EverWith® have a unique range of Glass Lockets which you can pick your own elements to go inside.

Our range of glass lockets let you create your own totally unique cremation ash pendant. There are four locket styles, and each is hand-crafted of hallmarked 925 Sterling Silver which has a Rhodium plating to prevent tarnishing and scratching. There is also the option to specify 9k Gold.

We offer a selection of thirteen different 'Elements' of varying forms and available in two sizes. Within each locket, you can locate one or more 'Elements' containing your loved ones ashes set in resin. Each element is tiny and holds a very small amount of ashes set into the resin colour of your choice. Depending on the size of the pendant, and the size of 'Element' you choose, you can locate several different 'Elements' within the locket. Additionally, you can add to your locket or change its content as you wish. These glass lockets are rather like a charm bracelet. You can add to them, remove from them, or change which ones you display.