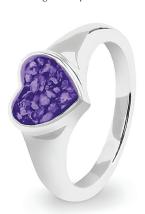

Can be engraved up to 20 characters

EverWith® Ladies Beloved Memorial Ashes Ring with Fine Crystal (EW-R-333-Violet)

Can be engraved up to 12 characters

EverWith® Ladies Special Memorial Ashes Ring with Fine Crystals (EW-R-351-Purple)