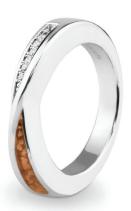

#### EverWith® Ladies Round Halo Memorial Ashes Ring with Fine Crystals (EW-R-312-Aqua)

£225.00

£515.00

Can be engraved up to 12 characters

£175.00

£369.00

EverWith® Ladies Multisize Round Memorial Ashes Ring (EW-R-321-Black)