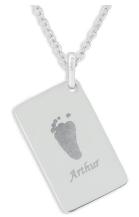

## **Handprints & Footprints**

We can engrave one or two hand or footprints onto your chosen item of jewellery. These tiny reproductions are an exact copy of the prints that you email or upload to us. We will send you a special kit to help you to take perfect prints and so create a totally unique way to remember someone very special.

Our state-of-the-art laser engraver is incredibly exact and accurate, and you will be amazed by the fine details and perfect finish of these minute hand or footprints, or one of each. Furthermore, you can even choose to engrave a name beneath each one if you wish.

EverWith® Engraved Paw Print Memorial Pendant with Fine Crystals (EW-EN-1318)

EverWith® Engraved Tag Memorial Pendant (EW-EN-1321)

Front

EverWith® Engraved Short Bar Memorial Pendant (EW-EN-1323)

from £65.00