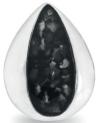

# **Glass Lockets & Elements**

EverWith® have a unique range of Glass Lockets which you can pick your own elements to go inside.

Our range of glass lockets let you create your own totally unique cremation ash pendant. There are four locket styles, and each is hand-crafted of hallmarked 925 Sterling Silver which has a Rhodium plating to prevent tarnishing and scratching. There is also the option to specify 9k Gold.

We offer a selection of thirteen different 'Elements' of varying forms and available in two sizes. Within each locket, you can locate one or more 'Elements' containing your loved ones ashes set in resin. Each element is tiny and holds a very small amount of ashes set into the resin colour of your choice. Depending on the size of the pendant, and the size of 'Element' you choose, you can locate several different 'Elements' within the locket. Additionally, you can add to your locket or change its content as you wish. These glass lockets are rather like a charm bracelet. You can add to them, remove from them, or change which ones you display.