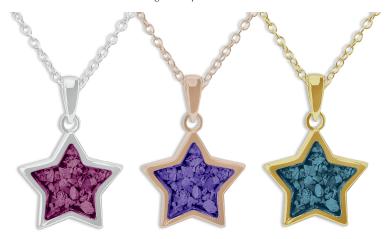

#### EverWith® Ladies Star Memorial Ashes Pendant (EW-P-134-Violet)

£160.00

£405.00

Can be engraved up to 25 characters

EverWith® Unisex Paw Print Memorial Ashes Pendant with Fine Crystals (EW-P-133-Black)