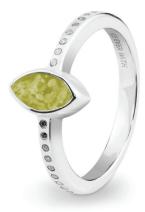

## **Ladies Memorial Ashes Rings**

EverWith® offers a selection of memorial jewellery rings for ladies

We have a great range of contemporary styles as well as classic designs. Some styles are chunky and robust, while others are delicate and dainty. Some are simple and stylish, others are ornate and lavish.

Each EverWith® memorial ring contains a small amount of cremation ashes suspended and visible in the special resin in the colour of your choice. Some designs have a simple line of resin, others a large amount which looks like a polished stone.

Engraving is available on the inside of certain rings, but not all rings can be engraved. Where possible, these rings show the maximum number of characters that can be engraved at an extra cost of £39.