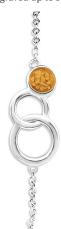

£260.00

£920.00

The EverWith® collection of memorial jewellery bracelets is wide and varied. Some have modern designs, while others are more traditional.

Each EverWith® bracelet contains a coloured resin in which a small amount of the cremation ashes of your departed loved one is mixed. Our special resin comes in twelve different colours, so you can create a unique and individual bracelet where you can carry your loved one close to you, always.

The resin holds the ashes suspended within it where they glisten as they catch the light, and each bracelet is individually crafted to provide you with a very special memory.

Engraving is available on the back of certain bracelets, but not all bracelets can be engraved. Where possible, these bracelets show the maximum number of characters that can be engraved at an extra cost of £39.

For the full specification / dimensions of each jewellery piece please refer to our website or contact our friendly customer service team.