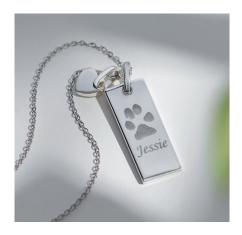

## **Pawprints**

Choose this unique way to remember a special pet by engraving one or two pawprints onto one of our fine Sterling Silver pieces of jewellery. We will send you a kit to make taking the prints easy, and if you wish, a name can also be elegantly engraved beneath each print.

Our modern laser engraver will create a perfect reproduction of the emailed or uploaded print. The detail in the tiny pawprint is incredible and the finish is perfect. We are sure that you will wear your chosen piece of engraved memorial jewellery with love and pride in honour of your beloved animal.

EverWith® Engraved Paw Print Memorial Pendant with Fine Crystals (EW-EN-1318)

EverWith® Engraved Tag Memorial Pendant (EW-EN-1321)

Front

EverWith® Engraved Short Bar Memorial Pendant (EW-EN-1323)

from £65.00