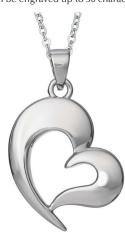

EverWith® Engraved Horizontal Bar Handwriting Memorial Necklace (EW-EN-1301)

EverWith® Engraved Round Memorial Pendant with Fine Crystals (EW-EN-1302)

scv from £75.00

EverWith® Engraved Tag with Heart Memorial Pendants (EW-EN-1303)

EverWith® Engraved Half Heart Memorial Pendant (EW-EN-1306)

EverWith® Engraved Heart and Bow Memorial Necklace with Fine Crystal (EW-EN-1304)

EverWith® Engraved Tree of Life Discreet Messaging Memorial Pendant (EW-EN-1307)

EverWith® Engraved Heart Memorial Pendant with Fine Crystal (EW-EN-1305)

EverWith® Engraved Small Tree of Life Memorial Pendant with Fine Crystal (EW-EN-1308)

EverWith® Engraved Three Circles Memorial Necklace with Fine Crystal (EW-EN-1310)