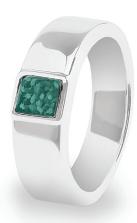

Each EverWith® memorial ring contains a small amount of cremation ashes suspended and visible in the special resin in the colour of your choice. Some designs have a simple line of resin, others a large amount which looks like a polished stone.

EverWith® Ladies Petals Memorial Ashes Ring with Fine Crystals (EW-R-305-Orange)

£200.00

£395.00

Can be engraved up to 20 characters

£225.00

Can be engraved up to 20 characters

£245.00

£415.00