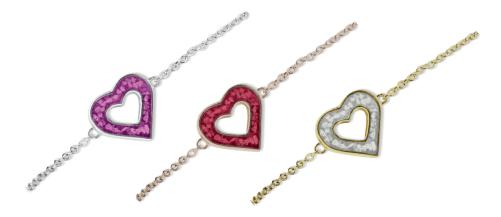

£260.00

£920.00

The EverWith® collection of memorial jewellery bracelets is wide and varied. Some have modern designs, while others are more traditional.

Each EverWith® bracelet contains a coloured resin in which a small amount of the cremation ashes of your departed loved one is mixed. Our special resin comes in twelve different colours, so you can create a unique and individual bracelet where you can carry your loved one close to you, always.

The resin holds the ashes suspended within it where they glisten as they catch the light, and each bracelet is individually crafted to provide you with a very special memory.

Engraving is available on the back of certain bracelets, but not all bracelets can be engraved. Where possible, these bracelets show the maximum number of characters that can be engraved at an extra cost of £39.