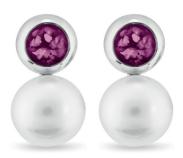

#### EverWith® Ladies Petals Memorial Ashes Earrings with Fine Crystals (EW-E-203-White)

EverWith® Ladies Delicate Drop Memorial Ashes Earrings (EW-E-204-Violet)

EverWith® Ladies Cherish Memorial Ashes Earrings (EW-E-201-Black)

£235.00

£369.00

EverWith® Ladies Silver Classic Round Memorial Ashes Earrings (EW-E-202-Transparent)

£205.00

£355.00

EverWith® Ladies Rondure Opulence Memorial Ashes Earrings (EW-E-213)

EverWith® Ladies Rondure Pearl Memorial Ashes Earrings (EW-E-212)