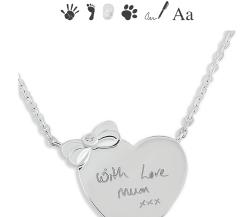

# **EverWith® Engraving**

Our new range of engraved memorial jewellery allows you to create a unique personalised tribute to remember someone special.

Our state-of-the-art laser engraver allows us to engrave onto your chosen piece of jewellery a wide choice of personalised options. You can engrave words in a standard script or in personalised handwriting, hand or footprints, pawprints, fingerprints, drawings, or photos.

## **Handwriting**

Our incredible laser engraver can create an exact copy of any handwriting. Just send us the sample of the words you want to be engraved in the handwriting you desire, and we can create an exact copy on your chosen piece of jewellery.

Depending on the size and shape of the item you select, you will be able to include one or more words. The finished result is an exact reproduction of the handwriting sample. This is an incredibly special way to create a unique and personalised tribute to a departed loved one and keep them close by always.

EverWith® Engraved Half Heart Memorial Pendant (EW-EN-1306)

EverWith® Engraved Heart and Bow Memorial Necklace with Fine Crystal (EW-EN-1304)

EverWith® Engraved Tree of Life Discreet Messaging Memorial Pendant (EW-EN-1307)