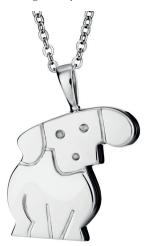

## **STEP 2 - Choose your elements**

EverWith® Small Dog Bone Memorial Ashes Element for Glass Locket (EW-GLE-922)

£39.00

£149.00

EverWith® Small Round Memorial Ashes Element for Glass Locket (EW-GLE-920)