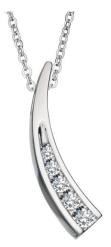

### **Pendants and Necklaces**

EverWith® pendants let you carry a special remembrance of a departed loved one close to your heart.

We have many different styles and designs of memorial jewellery pendants to choose from, and with a choice of twelve different resin colours you can create a very special piece of jewellery exactly how you like it. Every pendant is beautifully crafted and has a fine finish.

Each EverWith® pendant has a mount where the coloured resin containing a small amount of the cremation ashes is carefully entered. The ashes are held safe and suspended within the resin, and the end result is truly stunning.

Engraving is available on the back of certain pendants, but not all pendants can be engraved. Where possible, these pendants show the maximum number of characters that can be engraved at an extra cost of £39.