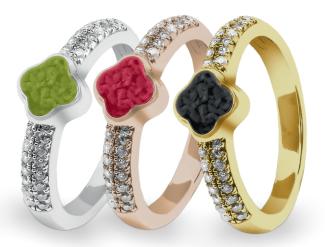

#### EverWith® Ladies Clover Memorial Ashes Ring with Fine Crystals (EW-R-350-Yellow)

£205.00

£530.00

Can be engraved up to 20 characters

EverWith® Ladies Teardrop Memorial Ashes Ring (EW-R-349-Blue)

¥ £190.00

Can be engraved up to 20 characters

£195.00

£460.00

Can be engraved up to 5 characters

EverWith® Ladies Clover

Memorial Ashes Pendant

(EW-P-131-Green, Red & White)

EverWith® Ladies Key Memorial Ashes Pendant (EW-P-124-Red)