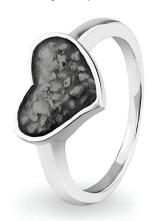

£180.00

£445.00

Can be engraved up to 20 characters

EverWith® Ladies Oversized Heart Memorial Ashes Ring (EW-R-327-Black)

£199.00

£415.00

EverWith® Ladies Praise Memorial Ashes Ring with Fine Crystals (EW-R-348-Pink)