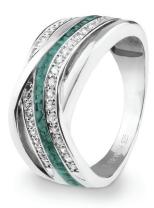

## **Ladies Memorial Ashes Rings**

EverWith® offers a selection of memorial jewellery rings for ladies

We have a great range of contemporary styles as well as classic designs. Some styles are chunky and robust, while others are delicate and dainty. Some are simple and stylish, others are ornate and lavish.

Each EverWith® memorial ring contains a small amount of cremation ashes suspended and visible in the special resin in the colour of your choice. Some designs have a simple line of resin, others a large amount which looks like a polished stone.

Engraving is available on the inside of certain rings, but not all rings can be engraved. Where possible, these rings show the maximum number of characters that can be engraved at an extra cost of £39.