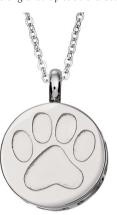

EverWith® Engraved Paw Print Memorial Pendant with Fine Crystals (EW-EN-1318)

EverWith® Engraved Tag Memorial Pendant (EW-EN-1321)

Front

EverWith® Engraved Short Bar Memorial Pendant (EW-EN-1323)

from £65.00