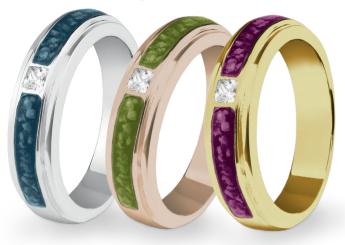

We offer twelve different resin colours, Blue, Aqua, Green, Yellow, Orange, Red, Pink, Purple, Black, White, Transparent, and Violet. This extensive choice of colours allows clients to create a truly unique and individual piece of jewellery which reflects their own colour preferences or those of your loved one. As each piece is individually handcrafted there may be slight variations in the colour and finish of the resin.

# What Do The Different Colours Represent?

**BLUE** embodies loyalty, stability, trust, and confidence. Additionally, it brings calmness and relaxation and reduces stress.

**PINK** signifies romance, friendship, femininity, and passivity. It is nurturing and understanding.

**AQUA** represents tranquillity, healing, softness, and understanding. It also brings emotional balance and stability.

**PURPLE** embodies luxury, wisdom, creativity, and magic. It lets us communicate with our innermost thoughts.

**GREEN** symbolises harmony, safety, hope, and endurance. It restores depleted energy and balances the head with the heart.

**VIOLET** suggests dignity, devotion, peace, and mystery. It is spiritually calming and represents the future and dreams.

**YELLOW** indicates energy, happiness, warmth, and intellect. Furthermore, it is illuminating and uplifting.

**BLACK** represents elegance, power, mystery, and grief. It protects and hides us from emotional stress.

**ORANGE** represents creativity, determination, stimulation, and success. It gives emotional strength and support during times of grief.

**WHITE** symbolises purity, safety, innocence and goodness. It is reflective and offers a new beginning.

**RED** symbolises strength, power, passion, and love. It is energising and builds confidence.

**TRANSPARENT** is for those who want to see things just as they are.

#### How to choose your resin colour

Certainly, knowing what each colour represents may help you to decide. Likewise, knowing the character of the deceased may influence your choice. Alternatively, you can pick a colour that the departed was fond of. Most important though, is to choose a shade of resin that you really like. Pick a colour which looks good on you and which you feel comfortable with.