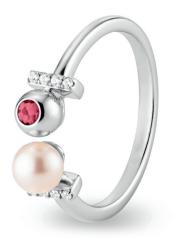

## **Ladies Memorial Ashes Rings**

EverWith® offers a selection of memorial jewellery rings for ladies

We have a great range of contemporary styles as well as classic designs. Some styles are chunky and robust, while others are delicate and dainty. Some are simple and stylish, others are ornate and lavish.

Each EverWith® memorial ring contains a small amount of cremation ashes suspended and visible in the special resin in the colour of your choice. Some designs have a simple line of resin, others a large amount which looks like a polished stone.

Engraving is available on the inside of certain rings, but not all rings can be engraved. Where possible, these rings show the maximum number of characters that can be engraved at an extra cost of £39.