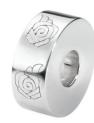

# **Glass Lockets & Elements**

EverWith® have a unique range of Glass Lockets which you can pick your own elements to go inside.

Our range of glass lockets let you create your own totally unique cremation ash pendant. There are four locket styles, and each is hand-crafted of hallmarked 925 Sterling Silver which has a Rhodium plating to prevent tarnishing and scratching. There is also the option to specify 9k Gold.

We offer a selection of thirteen different 'Elements' of varying forms and available in two sizes. Within each locket, you can locate one or more 'Elements' containing your loved ones ashes set in resin. Each element is tiny and holds a very small amount of ashes set into the resin colour of your choice. Depending on the size of the pendant, and the size of 'Element' you choose, you can locate several different 'Elements' within the locket. Additionally, you can add to your locket or change its content as you wish. These glass lockets are rather like a charm bracelet. You can add to them, remove from them, or change which ones you display.