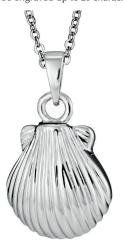

£99.00

Can be engraved up to 5 characters

EverWith® Self-fill Seashell Memorial Ashes Pendant (EW-SFP-1125)

£99.00

£569.00

Can be engraved up to 20 characters

EverWith® Self-fill Forever Memorial Ashes Pendant (EW-SFP-1123)