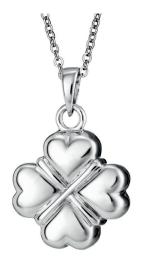

£39.00

£149.00

EverWith® Small Clover Memorial Ashes Element for Glass Locket (EW-GLE-916)

£39.00

£149.00

EverWith® Small Heart Memorial Ashes Element for Glass Locket (EW-GLE-918)

£39.00

£149.00

£39.00

£149.00

EverWith® Large Star Memorial Ashes Element for Glass Locket (EW-GLE-911)

£39.00

£149.00

EverWith® Large 5 Petal flower Memorial Ashes Element for Glass Locket (EW-GLE-923)

£149.00

EverWith® Large Clover Memorial Ashes Element for Glass Locket (EW-GLE-915)

£99.00

£569.00

Can be engraved up to 20 characters Back only

EverWith® Self-fill Clover Memorial Ashes Pendant with Crystals (EW-SFP-1153)

£99.00

£569.00

Can be engraved up to 30 characters

EverWith® Self-fill Heart Swirl Memorial Ashes Pendant (EW-SFP-1151)