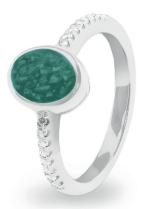

#### EverWith® Ladies Round Halo Memorial Ashes Ring with Fine Crystals (EW-R-312-Aqua)

£225.00

£515.00

Can be engraved up to 12 characters

£175.00

£369.00

EverWith® Ladies Multisize Round Memorial Ashes Ring (EW-R-321-Black)