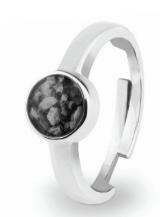

## **Ladies Memorial Ashes Rings**

EverWith® offers a selection of memorial jewellery rings for ladies

We have a great range of contemporary styles as well as classic designs. Some styles are chunky and robust, while others are delicate and dainty. Some are simple and stylish, others are ornate and lavish.

Each EverWith® memorial ring contains a small amount of cremation ashes suspended and visible in the special resin in the colour of your choice. Some designs have a simple line of resin, others a large amount which looks like a polished stone.