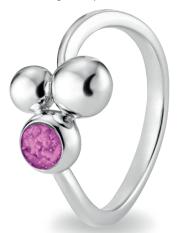

## **Ladies Memorial Ashes Rings**

EverWith® offers a selection of memorial jewellery rings for ladies

We have a great range of contemporary styles as well as classic designs. Some styles are chunky and robust, while others are delicate and dainty. Some are simple and stylish, others are ornate and lavish.

Each EverWith® memorial ring contains a small amount of cremation ashes suspended and visible in the special resin in the colour of your choice. Some designs have a simple line of resin, others a large amount which looks like a polished stone.

Engraving is available on the inside of certain rings, but not all rings can be engraved. Where possible, these rings show the maximum number of characters that can be engraved at an extra cost of £39.