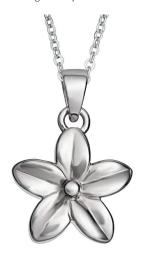

£99.00

£569.00

Can be engraved up to 20 characters

EverWith® Self-fill Heart Memorial Ashes Pendant (EW-SFP-1107)

£99.00

£569.00

Can be engraved up to 30 characters

EverWith® Self-fill Star Flower Memorial Ashes Pendant (EW-SFP-1119)