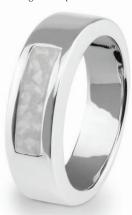

Each EverWith® memorial ring contains a small amount of cremation ashes suspended and visible in the special resin in the colour of your choice. Some designs have a simple line of resin, others a large amount which looks like a polished stone.

## **Gents Memorial Ashes Ring**

EverWith® offers a selection of stunning memorial jewellery rings for gentlemen.

Our Gents' rings are designed to be both masculine and beautiful, with a range of colours to create a truly special and unique piece.

Each EverWith® memorial ring contains a small amount of cremation ashes suspended and visible in the special resin in the colour of your choice. To make sure that you order the correct size we include a ring-sizer in your order kit.