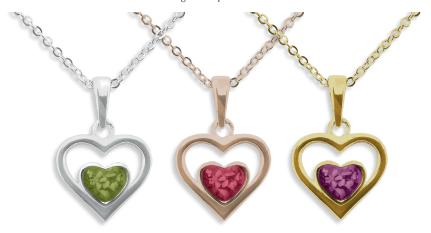

### **Pendants and Necklaces**

EverWith® pendants let you carry a special remembrance of a departed loved one close to your heart.

We have many different styles and designs of memorial jewellery pendants to choose from, and with a choice of twelve different resin colours you can create a very special piece of jewellery exactly how you like it. Every pendant is beautifully crafted and has a fine finish.

Each EverWith® pendant has a mount where the coloured resin containing a small amount of the cremation ashes is carefully entered. The ashes are held safe and suspended within the resin, and the end result is truly stunning.