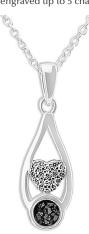

£465.00

Can be engraved up to 5 characters

EverWith® Ladies Galaxy Memorial Ashes Bracelet with Fine Crystals (EW-B-513-Pink, Purple & Green)

£210.00

£570.00

Can be engraved up to 5 characters

EverWith® Ladies Praise Memorial Ashes Bracelet (EW-B-507-Orange)