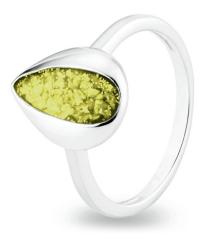

## **Ladies Memorial Ashes Rings**

EverWith® offers a selection of memorial jewellery rings for ladies

We have a great range of contemporary styles as well as classic designs. Some styles are chunky and robust, while others are delicate and dainty. Some are simple and stylish, others are ornate and lavish.

Each EverWith® memorial ring contains a small amount of cremation ashes suspended and visible in the special resin in the colour of your choice. Some designs have a simple line of resin, others a large amount which looks like a polished stone.