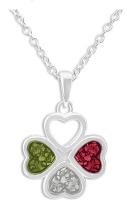

#### EverWith® Ladies Clover Memorial Ashes Ring with Fine Crystals (EW-R-350-Yellow)

£205.00

£530.00

Can be engraved up to 20 characters

EverWith® Ladies Teardrop Memorial Ashes Ring (EW-R-349-Blue)

¥ £190.00