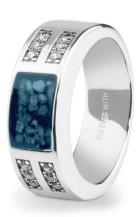

## **Ladies Memorial Ashes Rings**

EverWith® offers a selection of memorial jewellery rings for ladies

We have a great range of contemporary styles as well as classic designs. Some styles are chunky and robust, while others are delicate and dainty. Some are simple and stylish, others are ornate and lavish.

Each EverWith® memorial ring contains a small amount of cremation ashes suspended and visible in the special resin in the colour of your choice. Some designs have a simple line of resin, others a large amount which looks like a polished stone.

Engraving is available on the inside of certain rings, but not all rings can be engraved. Where possible, these rings show the maximum number of characters that can be engraved at an extra cost of £39.