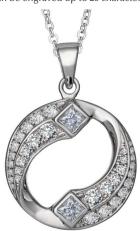

### **Pendants and Necklaces**

EverWith® pendants let you carry a special remembrance of a departed loved one close to your heart.

We have many different styles and designs of memorial jewellery pendants to choose from, and with a choice of twelve different resin colours you can create a very special piece of jewellery exactly how you like it. Every pendant is beautifully crafted and has a fine finish.

Each EverWith® pendant has a mount where the coloured resin containing a small amount of the cremation ashes is carefully entered. The ashes are held safe and suspended within the resin, and the end result is truly stunning.

Engraving is available on the back of certain pendants, but not all pendants can be engraved. Where possible, these pendants show the maximum number of characters that can be engraved at an extra cost of £39.