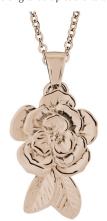

£99.00

Can be engraved up to 5 characters

EverWith® Self-fill Ridged Cross Memorial Ashes Pendant (EW-SFP-1128)

£569.00

Can be engraved up to 20 characters

EverWith® Self-fill Rose Memorial Ashes Pendant (EW-SFP-1129)