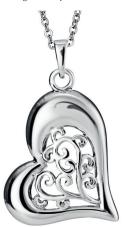

# EverWith® Ladies Butterflies Memorial Ashes Necklace with Fine Crystals (EW-P-126-Yellow)

EverWith® Ladies Layered Teardrop Memorial Ashes Pendant with Fine Crystals (EW-P-125-Pink & Purple)

£220.00

£545.00