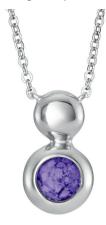

### **Pendants and Necklaces**

EverWith® pendants let you carry a special remembrance of a departed loved one close to your heart.

We have many different styles and designs of memorial jewellery pendants to choose from, and with a choice of twelve different resin colours you can create a very special piece of jewellery exactly how you like it. Every pendant is beautifully crafted and has a fine finish.

Each EverWith® pendant has a mount where the coloured resin containing a small amount of the cremation ashes is carefully entered. The ashes are held safe and suspended within the resin, and the end result is truly stunning.