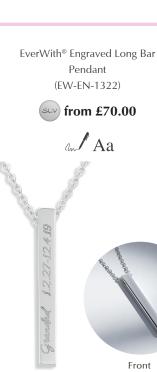

an / Aa

EverWith® Engraved Long Bar Memorial Pendant With Fine Crystal (EW-EN-1324)

from £70.00

an Aa

EverWith® Engraved Short Bar Memorial Pendant With Fine Crystal (EW-EN-1325)

from £65.00

an / Aa

EverWith® Engraved Bar Memorial Cufflinks (EW-EN-1326)