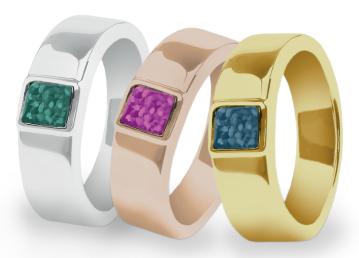

"We've crafted jewellery pieces for tens of thousands of happy customers who have left us amazing, glowing reviews."

EverWith® offers an extensive choice of pendants, rings, bracelets, lockets, cufflinks and earrings in a range of styles and designs to suit all tastes. Most of our memorial jewellery pieces are crafted from hallmarked 925 Sterling Silver. However, as even Sterling Silver can tarnish and discolour, each piece is coated with a Rhodium Plating that keeps the surface looking bright and shiny. We also offer our memorial jewellery designs in solid 9k Yellow, White or Rose Gold, and we also offer the option of adding some real diamond dust in with the ashes to give a subtle sparkle.

Our team of craftspeople respectfully blend a tiny amount of the ashes with the special resin in your chosen colour. Each of our exquisitely crafted pieces of jewellery contains one or more chambers where the resin containing the cremation ashes or hair are carefully added layer upon layer. There are many delicate stages to the process, and when finished, the resin has the appearance of a glossy stone containing the ashes suspended within like floating flakes. The final outer layer is extremely hard and durable to protect the resin and its precious contents.

We offer twelve different resin colours, Blue, Aqua, Green, Yellow, Orange, Red, Pink, Purple, Black, White, Transparent, and Violet. This extensive choice of colours allows clients to create a truly unique and individual piece of jewellery which reflects their own colour preferences or those of your loved one. As each piece is individually handcrafted there may be slight variations in the colour and finish of the resin.