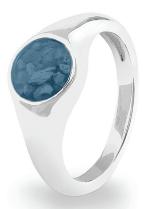

## **Ladies Memorial Ashes Rings**

EverWith® offers a selection of memorial jewellery rings for ladies

We have a great range of contemporary styles as well as classic designs. Some styles are chunky and robust, while others are delicate and dainty. Some are simple and stylish, others are ornate and lavish.

Each EverWith® memorial ring contains a small amount of cremation ashes suspended and visible in the special resin in the colour of your choice. Some designs have a simple line of resin, others a large amount which looks like a polished stone.

Engraving is available on the inside of certain rings, but not all rings can be engraved. Where possible, these rings show the maximum number of characters that can be engraved at an extra cost of £39.