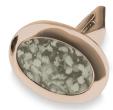

# EverWith® Gents Oval Memorial Ashes Cufflinks (EW-CL-602-Blue)

£225.00

£920.00

Can be engraved up to 25 characters

EverWith® Gents Classic Round Memorial Ashes Cufflinks (EW-CL-605-Purple)

£220.00

£740.00

Can be engraved up to 5 characters

EverWith® Gents Fancy Round Memorial Ashes Cufflinks with Fine Crystals (EW-CL-604-Blue)

£235.00

£895.00

Can be engraved up to 25 characters

EverWith® Gents Fancy Oval Memorial Ashes Cufflinks with Fine Crystals (EW-CL-603-Black)