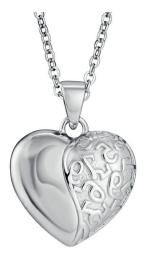

## **Memorial Ashes Lockets**

EverWith® have a beautiful choice of memorial ashes lockets. These all come with an 18" chain and a presentation box.

The resin encases the ashes or hair on the right hand side of the locket leaving the left hand side free to add a small photograph.

The resin holds the ashes suspended within it where they glisten as they catch the light, and each locket is individually crafted to provide you with a very special memory.

Engraving is available on the back of certain lockets, some lockets can also be engraved on the front. Where possible, these lockets show the maximum number of characters that can be engraved at an extra cost of £39. Please write in the notes for the engraving the location that you wish the engraving to appear.