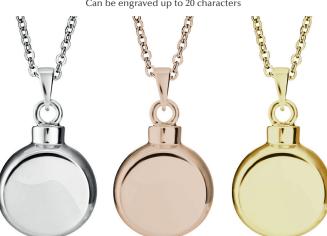

## **Self-fill Pendants**

EverWith® Self-fill pendants help keep a departed loved one close to your heart.

As standard, they are finely crafted from hallmarked 925 Sterling Silver which has a plating of Rhodium to protect it from tarnishing and scratching.

If you prefer, you can order it in yellow, white, or rose 9k gold.

The tiny funnel that we send will make inserting the ashes easy and with the special triangular screwdriver we include you will find removing and reinserting the screw which seals the inner chamber to be simple.

Should you wish we can fill the jewellery with your loved ones ashes for you at an extra cost of £20.

Engraving is available on the side of certain self-fill pendants, not all self-pendants can be engraved. Where possible, these pendants have a maximum number of characters that can be engraved at an extra cost of £39. Engraving will be placed on the back of the pendant unless specifically requested to place elsewhere.