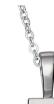

## **Self-fill Pendants**

EverWith® Self-fill pendants help keep a departed loved one close to your heart.

As standard, they are finely crafted from hallmarked 925 Sterling Silver which has a plating of Rhodium to protect it from tarnishing and scratching.

If you prefer, you can order it in yellow, white, or rose 9k gold.

The tiny funnel that we send will make inserting the ashes easy and with the special triangular screwdriver we include you will find removing and reinserting the screw which seals the inner chamber to be simple.