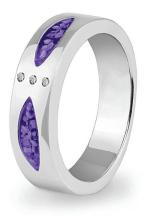

£179.00

£345.00

EverWith® Ladies Serenity Memorial Ashes Ring with Fine Crystals (EW-R-326-Purple)

£440.00

Can be engraved up to 20 characters

EverWith® Ladies Tranquility Memorial Ashes Ring with Fine Crystals (EW-R-330-Red)