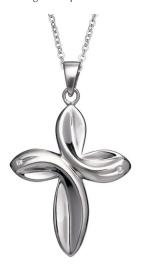

£199.00

£415.00

Can be engraved up to 20 characters

EverWith® Unisex Oversized Cross Memorial Ashes Pendant with Fine Crystals (EW-P-110-Black)

£259.00

£635.00

Can be engraved up to 5 characters

EverWith® Unisex Cross Memorial Ashes Pendant with Fine Crystals (EW-P-130-Aqua)

£245.00

£595.00

Can be engraved up to 25 characters

EverWith® Ladies Teardrop Memorial Ashes Pendant (EW-P-111-Orange)

Can be engraved up to 12 characters

EverWith® Ladies Protect Memorial Ashes Pendant with Fine Crystals (EW-P-129-Black)