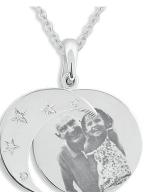

## **Photo Engraving**

Engrave the photo of someone special onto a piece of exquisitely crafted Sterling Silver jewellery and enjoy having their image accompanying you always. Our modern laser engraver will create a perfect miniature reproduction of the photo you send us. The details are incredible, and you will be amazed at the fine lines and the clarity of the image.

You can create a bespoke piece of jewellery that you will wear with love and pride in loving memory of someone very special with our unique service. Your photo will be easily recognisable and a loving tribute to your loved one.