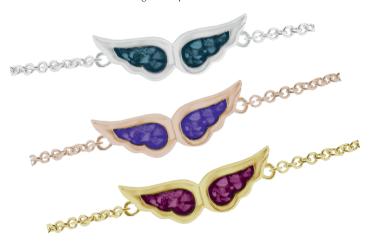

### EverWith® Ladies Angel Wings Memorial Ashes Bracelet (EW-B-509-Blue)

£145.00

£440.00

Can be engraved up to 10 characters

EverWith® Ladies Valentine Memorial Ashes Bracelet (EW-B-515-Red)

£145.00

£450.00