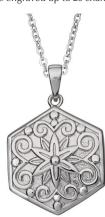

fill Tear Drop Memorial Ashes Pendant (EW-SFP-1103)



£99.00



£569.00

Can be engraved up to 30 characters



EverWith® Self-fill Infinity Cross Memorial Ashes Pendant with Crystals (EW-SFP-1110)



£99.00



£569.00

Can be engraved up to 20 characters



EverWith® Self-fill Key to my Heart Memorial Ashes Pendant (EW-SFP-1115)



£99.00



£569.00

Can be engraved up to 20 characters



EverWith® Self-fill Heart Shaped Memorial Ashes Pendant with Crystals (EW-SFP-1118)



£99.00



£569.00

Can be engraved up to 20 characters



EverWith® Self-fill Paw Print Memorial Ashes Pendant (EW-SFP-1108)



£99.00



£569.00

Can be engraved up to 30 characters



EverWith® Self-fill Forever Treasured Memorial Ashes Pendant (EW-SFP-1120



£99.00



£569.00

Can be engraved up to 20 characters



# EverWith® Self-fill Moon and Stars Memorial Ashes Pendant (EW-SFP-1106)



£99.00



£569.00

Can be engraved up to 20 characters







EverWith® Self-fill Angel Wings Memorial Ashes Pendant (EW-SFP-1114)



£99.00



£569.00

Can be engraved up to 20 characters



EverWith® Self-fill Yellow Moon Memorial Ashes Pendant (EW-SFP-1112)



£99.00 (



£569.00

Can be engraved up to 20 characters



EverWith® Self-fill Forever Loved Memorial Ashes Pendant (EW-SFP-1121)



£99.00



£569.00

Can be engraved up to 20 characters



EverWith® Self-fill Black Dog Tag Memorial Ashes Pendant with Crystals (EW-SFP-1113)



£99.00



£569.00

Can be engraved up to 30 characters



EverWith® Self-fill Entwine Memorial Ashes Pendant (EW-SFP-1122)



£99.00



Can be engraved up to 5 characters



Eve