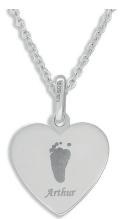

## **Handprints & Footprints**

We can engrave one or two hand or footprints onto your chosen item of jewellery. These tiny reproductions are an exact copy of the prints that you email or upload to us. We will send you a special kit to help you to take perfect prints and so create a totally unique way to remember someone very special.

Our state-of-the-art laser engraver is incredibly exact and accurate, and you will be amazed by the fine details and perfect finish of these minute hand or footprints, or one of each. Furthermore, you can even choose to engrave a name beneath each one if you wish.

EverWith® Engraved Paw Print Memorial Pendant with Fine Crystals (EW-EN-1318)

EverWith® Engraved Tag Memorial Pendant (EW-EN-1321)

Front

EverWith® Engraved Short Bar Memorial Pendant (EW-EN-1323)

from £65.00