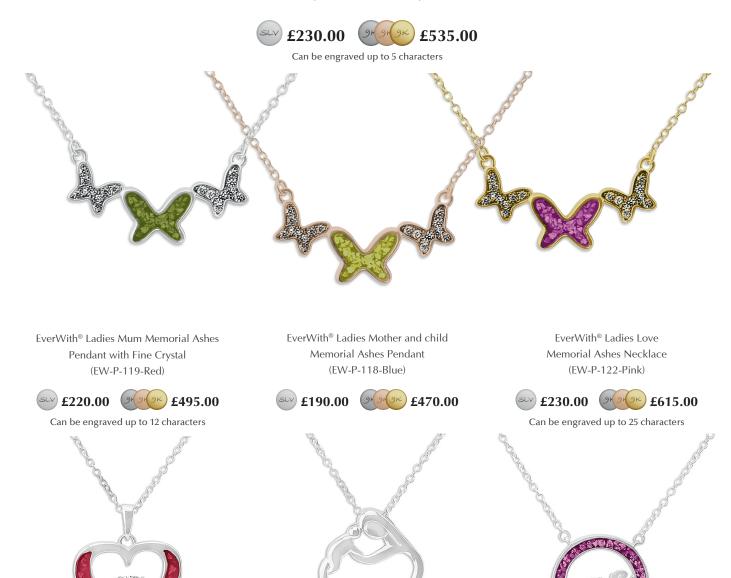

# EverWith® Ladies Butterflies Memorial Ashes Necklace with Fine Crystals (EW-P-126-Yellow)

EverWith® Ladies Layered Teardrop Memorial Ashes Pendant with Fine Crystals (EW-P-125-Pink & Purple)

£220.00

£545.00

Can be engraved up to 20 characters

£195.00

£460.00

Can be engraved up to 5 characters

EverWith® Ladies Clover

Memorial Ashes Pendant

(EW-P-131-Green, Red & White)

EverWith® Ladies Key Memorial Ashes Pendant (EW-P-124-Red)