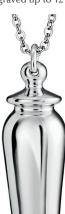

## **Self-fill Pendants**

EverWith® Self-fill pendants help keep a departed loved one close to your heart.

As standard, they are finely crafted from hallmarked 925 Sterling Silver which has a plating of Rhodium to protect it from tarnishing and scratching.

If you prefer, you can order it in yellow, white, or rose 9k gold.

The tiny funnel that we send will make inserting the ashes easy and with the special triangular screwdriver we include you will find removing and reinserting the screw which seals the inner chamber to be simple.

Should you wish we can fill the jewellery with your loved ones ashes for you at an extra cost of £20.

Engraving is available on the side of certain self-fill pendants, not all self-pendants can be engraved. Where possible, these pendants have a maximum number of characters that can be engraved at an extra cost of £39. Engraving will be placed on the back of the pendant unless specifically requested to place elsewhere.

For the full specification / dimensions of each jewellery piece please refer to our website or contact our friendly customer service team.

EverWith® Self-fill Daisy Memorial Ashes Pendant (EW-SFP-1104)

£99.00

Can be engraved up to 20 characters

EverWith® Self-fill Traditional Cylinder
Memorial Ashes Pendant
(EW-SFP-1101)

£99.00

£569.00

Can be engraved up to 30 characters

EverWith® Self-fill Broken Heart Memorial Ashes Pendant with Crystals (EW-SFP-1116)