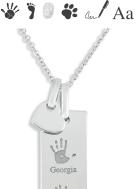

EverWith® Engraved Horizontal Bar Handwriting Memorial Necklace (EW-EN-1301)

EverWith® Engraved Round Memorial Pendant with Fine Crystals (EW-EN-1302)

scv from £75.00

EverWith® Engraved Tag with Heart Memorial Pendants (EW-EN-1303)

EverWith® Engraved Half Heart Memorial Pendant (EW-EN-1306)

EverWith® Engraved Heart and Bow Memorial Necklace with Fine Crystal (EW-EN-1304)

EverWith® Engraved Tree of Life Discreet Messaging Memorial Pendant (EW-EN-1307)