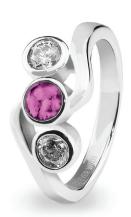

## **Ladies Memorial Ashes Rings**

EverWith® offers a selection of memorial jewellery rings for ladies

We have a great range of contemporary styles as well as classic designs. Some styles are chunky and robust, while others are delicate and dainty. Some are simple and stylish, others are ornate and lavish.

Each EverWith® memorial ring contains a small amount of cremation ashes suspended and visible in the special resin in the colour of your choice. Some designs have a simple line of resin, others a large amount which looks like a polished stone.

Engraving is available on the inside of certain rings, but not all rings can be engraved. Where possible, these rings show the maximum number of characters that can be engraved at an extra cost of £39.