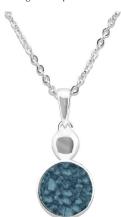

### **Pendants and Necklaces**

EverWith® pendants let you carry a special remembrance of a departed loved one close to your heart.

We have many different styles and designs of memorial jewellery pendants to choose from, and with a choice of twelve different resin colours you can create a very special piece of jewellery exactly how you like it. Every pendant is beautifully crafted and has a fine finish.

Each EverWith® pendant has a mount where the coloured resin containing a small amount of the cremation ashes is carefully entered. The ashes are held safe and suspended within the resin, and the end result is truly stunning.