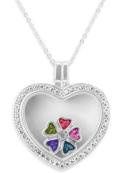

# **STEP 1 - Choose your locket**

EverWith® Small Round Glass Locket Memorial Ashes Locket (EW-GL-902)

EverWith® Large Round Glass Locket Memorial Ashes Locket (EW-GL-901)

EverWith® Small Heart Glass Locket Memorial Ashes Locket With Fine Crystals (EW-GL-904)

£39.00

£149.00

EverWith® Small Clover Memorial Ashes Element for Glass Locket (EW-GLE-916)

£39.00

£149.00

EverWith® Small Heart Memorial Ashes Element for Glass Locket (EW-GLE-918)

£39.00

£149.00

EverWith® Small Moon Memorial Ashes Element for Glass Locket (EW-GLE-914)

£149.00

EverWith® Small Star Memorial Ashes Element for Glass Locket (EW-GLE-912)

£39.00

£149.00

EverWith® Large Dog Bone Memorial Ashes Element for Glass Locket (EW-GLE-921)