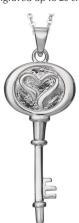

Can be engraved up to 20 characters

£195.00

£460.00

Can be engraved up to 5 characters

EverWith® Ladies Clover

Memorial Ashes Pendant

(EW-P-131-Green, Red & White)

EverWith® Ladies Key Memorial Ashes Pendant (EW-P-124-Red)