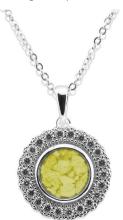

# **Glass Lockets & Elements**

EverWith® have a unique range of Glass Lockets which you can pick your own elements to go inside.

Our range of glass lockets let you create your own totally unique cremation ash pendant. There are four locket styles, and each is hand-crafted of hallmarked 925 Sterling Silver which has a Rhodium plating to prevent tarnishing and scratching. There is also the option to specify 9k Gold.

We offer a selection of thirteen different 'Elements' of varying forms and available in two sizes. Within each locket, you can locate one or more 'Elements' containing your loved ones ashes set in resin. Each element is tiny and holds a very small amount of ashes set into the resin colour of your choice. Depending on the size of the pendant, and the size of 'Element' you choose, you can locate several different 'Elements' within the locket. Additionally, you can add to your locket or change its content as you wish. These glass lockets are rather like a charm bracelet. You can add to them, remove from them, or change which ones you display.