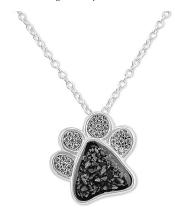

#### EverWith® Ladies Star Memorial Ashes Pendant (EW-P-134-Violet)

£160.00

£405.00

Can be engraved up to 25 characters

EverWith® Unisex Paw Print Memorial Ashes Pendant with Fine Crystals (EW-P-133-Black)

£220.00

£465.00

Can be engraved up to 20 characters

EverWith® Ladies Three Of Us Memorial Ashes Necklace (EW-P-104-Red)

£205.00

94949K £470.00

Can be engraved up to 5 characters

EverWith® Ladies Petals Memorial Ashes Pendant with Fine Crystals (EW-P-102-Yellow)