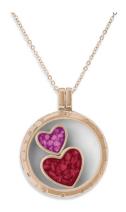

# **STEP 1 - Choose your locket**

EverWith® Small Round Glass Locket Memorial Ashes Locket (EW-GL-902)

EverWith® Large Round Glass Locket Memorial Ashes Locket (EW-GL-901)

EverWith® Small Heart Glass Locket Memorial Ashes Locket With Fine Crystals (EW-GL-904)

£39.00

£149.00

EverWith® Small Clover Memorial Ashes Element for Glass Locket (EW-GLE-916)

£39.00

£149.00

EverWith® Small Heart Memorial Ashes Element for Glass Locket (EW-GLE-918)

£39.00

£149.00