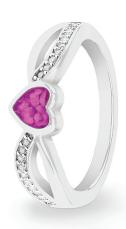

## **Ladies Memorial Ashes Rings**

EverWith® offers a selection of memorial jewellery rings for ladies

We have a great range of contemporary styles as well as classic designs. Some styles are chunky and robust, while others are delicate and dainty. Some are simple and stylish, others are ornate and lavish.

Each EverWith® memorial ring contains a small amount of cremation ashes suspended and visible in the special resin in the colour of your choice. Some designs have a simple line of resin, others a large amount which looks like a polished stone.

Engraving is available on the inside of certain rings, but not all rings can be engraved. Where possible, these rings show the maximum number of characters that can be engraved at an extra cost of £39.