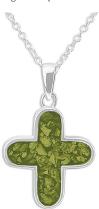

£199.00

£415.00

Can be engraved up to 20 characters

EverWith® Unisex Oversized Cross Memorial Ashes Pendant with Fine Crystals (EW-P-110-Black)

£259.00

£635.00

Can be engraved up to 5 characters

EverWith® Unisex Cross Memorial Ashes Pendant with Fine Crystals (EW-P-130-Aqua)

£245.00

£595.00

Can be engraved up to 25 characters

EverWith® Ladies Teardrop Memorial Ashes Pendant (EW-P-111-Orange)

Can be engraved up to 12 characters

EverWith® Ladies Protect Memorial Ashes Pendant with Fine Crystals (EW-P-129-Black)

£155.00

EverWith® Ladies Angel Wings Memorial Ashes Necklace (EW-P-132-Pink)

£205.00

£570.00

Can be engraved up to 20 characters

EverWith® Unisex Solace Cross Memorial Ashes Pendant with Fine Crystal (EW-P-120-Pink)

£190.00

£455.00

Can be engraved up to 5 characters

EverWith® Unisex Celtic Cross Memorial Ashes
Pendant with Fine Crystals
(EW-P-127-Black)

£195.00

£455.00

Can be engraved up to 5 characters

EverWith® Ladies Divine Memorial Ashes Pendant (EW-P-128-Pink)

£195.00

£495.00

Can be engraved up to 12 characters

EverWith® Unisex Rounded Cross Memorial Ashes Pendant (EW-P-123-Green)

£190.00

£440.00

Can be engraved up to 20 characters