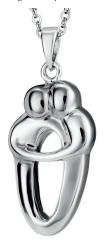

£220.00

£465.00

Can be engraved up to 20 characters

EverWith® Ladies Three Of Us Memorial Ashes Necklace (EW-P-104-Red)

£205.00

94949K £470.00

Can be engraved up to 5 characters

EverWith® Ladies Petals Memorial Ashes Pendant with Fine Crystals (EW-P-102-Yellow)