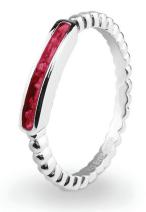

## **Gents Memorial Ashes Ring**

EverWith® offers a selection of stunning memorial jewellery rings for gentlemen.

Our Gents' rings are designed to be both masculine and beautiful, with a range of colours to create a truly special and unique piece.

Each EverWith® memorial ring contains a small amount of cremation ashes suspended and visible in the special resin in the colour of your choice. To make sure that you order the correct size we include a ring-sizer in your order kit.

\*We can make rings in sizes from G to Z3.

Engraving is available on the inside of certain rings, but not all rings can be engraved. Where possible, these rings show the maximum number of characters that can be engraved at an extra cost of £39.