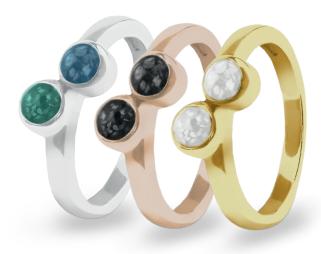

## **Ladies Memorial Ashes Rings**

EverWith® offers a selection of memorial jewellery rings for ladies

We have a great range of contemporary styles as well as classic designs. Some styles are chunky and robust, while others are delicate and dainty. Some are simple and stylish, others are ornate and lavish.

Each EverWith® memorial ring contains a small amount of cremation ashes suspended and visible in the special resin in the colour of your choice. Some designs have a simple line of resin, others a large amount which looks like a polished stone.

We offer twelve different resin colours, Blue, Aqua, Green, Yellow, Orange, Red, Pink, Purple, Black, White, Transparent, and Violet. This extensive choice of colours allows clients to create a truly unique and individual piece of jewellery which reflects their own colour preferences or those of your loved one. As each piece is individually handcrafted there may be slight variations in the colour and finish of the resin.