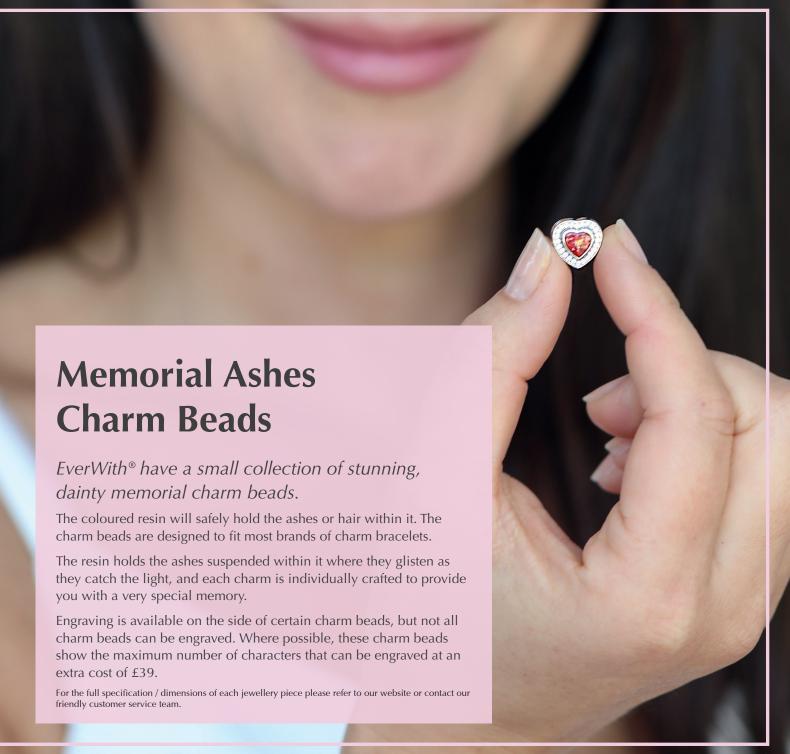

£260.00

£920.00

The EverWith® collection of memorial jewellery bracelets is wide and varied. Some have modern designs, while others are more traditional.

Each EverWith® bracelet contains a coloured resin in which a small amount of the cremation ashes of your departed loved one is mixed. Our special resin comes in twelve different colours, so you can create a unique and individual bracelet where you can carry your loved one close to you, always.

The resin holds the ashes suspended within it where they glisten as they catch the light, and each bracelet is individually crafted to provide you with a very special memory.

Engraving is available on the back of certain bracelets, but not all bracelets can be engraved. Where possible, these bracelets show the maximum number of characters that can be engraved at an extra cost of £39.

For the full specification / dimensions of each jewellery piece please refer to our website or contact our friendly customer service team.