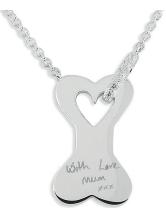

EverWith® Engraved Half Heart Memorial Pendant (EW-EN-1306)

EverWith® Engraved Heart and Bow Memorial Necklace with Fine Crystal (EW-EN-1304)

EverWith® Engraved Tree of Life Discreet Messaging Memorial Pendant (EW-EN-1307)

EverWith® Engraved Heart Memorial Pendant with Fine Crystal (EW-EN-1305)

EverWith® Engraved Small Tree of Life Memorial Pendant with Fine Crystal (EW-EN-1308)

EverWith® Engraved Three Circles Memorial Necklace with Fine Crystal (EW-EN-1310)