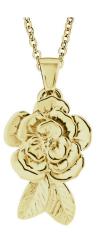

£99.00

Can be engraved up to 5 characters

EverWith® Self-fill Ridged Cross Memorial Ashes Pendant (EW-SFP-1128)

£569.00

Can be engraved up to 20 characters

EverWith® Self-fill Rose Memorial Ashes Pendant (EW-SFP-1129)