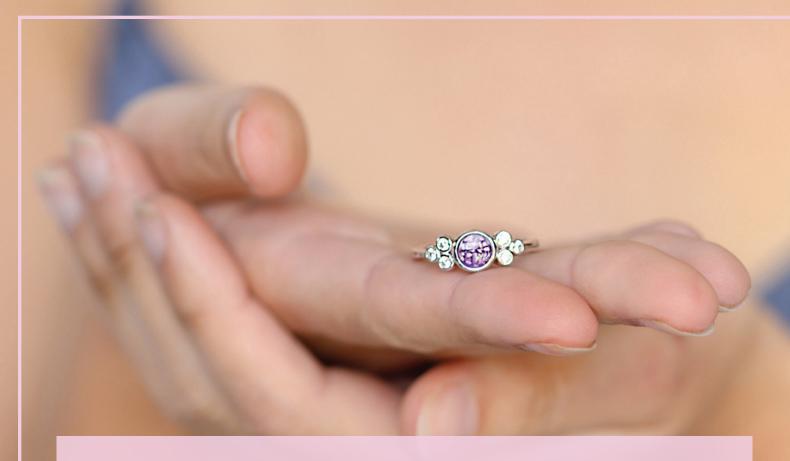

## **Ladies Memorial Ashes Rings**

EverWith® offers a selection of memorial jewellery rings for ladies

We have a great range of contemporary styles as well as classic designs. Some styles are chunky and robust, while others are delicate and dainty. Some are simple and stylish, others are ornate and lavish.

Each EverWith® memorial ring contains a small amount of cremation ashes suspended and visible in the special resin in the colour of your choice. Some designs have a simple line of resin, others a large amount which looks like a polished stone.