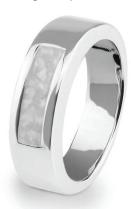

## **Ladies Memorial Ashes Rings**

EverWith® offers a selection of memorial jewellery rings for ladies

We have a great range of contemporary styles as well as classic designs. Some styles are chunky and robust, while others are delicate and dainty. Some are simple and stylish, others are ornate and lavish.

Each EverWith® memorial ring contains a small amount of cremation ashes suspended and visible in the special resin in the colour of your choice. Some designs have a simple line of resin, others a large amount which looks like a polished stone.

Engraving is available on the inside of certain rings, but not all rings can be engraved. Where possible, these rings show the maximum number of characters that can be engraved at an extra cost of £39.