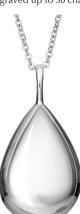

## **Self-fill Pendants**

EverWith® Self-fill pendants help keep a departed loved one close to your heart.

As standard, they are finely crafted from hallmarked 925 Sterling Silver which has a plating of Rhodium to protect it from tarnishing and scratching.

If you prefer, you can order it in yellow, white, or rose 9k gold.

The tiny funnel that we send will make inserting the ashes easy and with the special triangular screwdriver we include you will find removing and reinserting the screw which seals the inner chamber to be simple.

Should you wish we can fill the jewellery with your loved ones ashes for you at an extra cost of £20.

Engraving is available on the side of certain self-fill pendants, not all self-pendants can be engraved. Where possible, these pendants have a maximum number of characters that can be engraved at an extra cost of £39. Engraving will be placed on the back of the pendant unless specifically requested to place elsewhere.