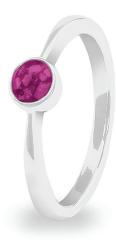

## **Ladies Memorial Ashes Rings**

EverWith® offers a selection of memorial jewellery rings for ladies

We have a great range of contemporary styles as well as classic designs. Some styles are chunky and robust, while others are delicate and dainty. Some are simple and stylish, others are ornate and lavish.

Each EverWith® memorial ring contains a small amount of cremation ashes suspended and visible in the special resin in the colour of your choice. Some designs have a simple line of resin, others a large amount which looks like a polished stone.

Engraving is available on the inside of certain rings, but not all rings can be engraved. Where possible, these rings show the maximum number of characters that can be engraved at an extra cost of £39.