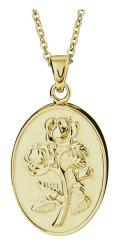

### **Pendants and Necklaces**

EverWith® pendants let you carry a special remembrance of a departed loved one close to your heart.

We have many different styles and designs of memorial jewellery pendants to choose from, and with a choice of twelve different resin colours you can create a very special piece of jewellery exactly how you like it. Every pendant is beautifully crafted and has a fine finish.

Each EverWith® pendant has a mount where the coloured resin containing a small amount of the cremation ashes is carefully entered. The ashes are held safe and suspended within the resin, and the end result is truly stunning.

Engraving is available on the back of certain pendants, but not all pendants can be engraved. Where possible, these pendants show the maximum number of characters that can be engraved at an extra cost of £39.