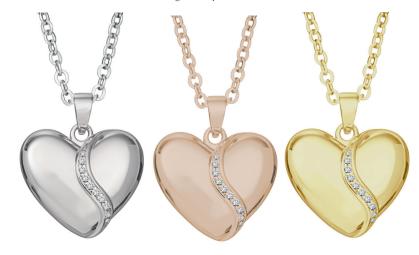

£165.00

£459.00

Can be engraved up to 25 characters

EverWith® Ladies Cherish Memorial Ashes Pendant with Fine Crystals (EW-P-101-Black)

£209.00

£470.00

£220.00

EverWith® Ladies Adore Memorial Ashes Necklace