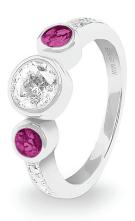

## **Ladies Memorial Ashes Rings**

EverWith® offers a selection of memorial jewellery rings for ladies

We have a great range of contemporary styles as well as classic designs. Some styles are chunky and robust, while others are delicate and dainty. Some are simple and stylish, others are ornate and lavish.

Each EverWith® memorial ring contains a small amount of cremation ashes suspended and visible in the special resin in the colour of your choice. Some designs have a simple line of resin, others a large amount which looks like a polished stone.

Engraving is available on the inside of certain rings, but not all rings can be engraved. Where possible, these rings show the maximum number of characters that can be engraved at an extra cost of £39.