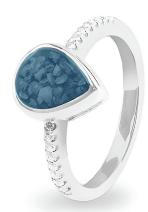

Each EverWith® memorial ring contains a small amount of cremation ashes suspended and visible in the special resin in the colour of your choice. Some designs have a simple line of resin, others a large amount which looks like a polished stone.

Can be engraved up to 20 characters

EverWith® Ladies Droplets Memorial Ashes Ring with Fine Crystals (EW-R-346-Purple, Blue, Pink & Aqua)

£285.00

£595.00

#### EverWith® Ladies Clover Memorial Ashes Ring with Fine Crystals (EW-R-350-Yellow)

£205.00

£530.00

Can be engraved up to 20 characters

EverWith® Ladies Teardrop Memorial Ashes Ring (EW-R-349-Blue)

¥ £190.00