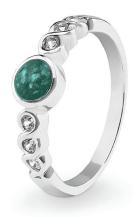

## **Ladies Memorial Ashes Rings**

EverWith® offers a selection of memorial jewellery rings for ladies

We have a great range of contemporary styles as well as classic designs. Some styles are chunky and robust, while others are delicate and dainty. Some are simple and stylish, others are ornate and lavish.

Each EverWith® memorial ring contains a small amount of cremation ashes suspended and visible in the special resin in the colour of your choice. Some designs have a simple line of resin, others a large amount which looks like a polished stone.

Engraving is available on the inside of certain rings, but not all rings can be engraved. Where possible, these rings show the maximum number of characters that can be engraved at an extra cost of £39.