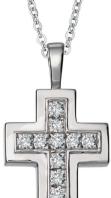

£199.00

£415.00

Can be engraved up to 20 characters

EverWith® Unisex Oversized Cross Memorial Ashes Pendant with Fine Crystals (EW-P-110-Black)

£259.00

£635.00

Can be engraved up to 5 characters

EverWith® Unisex Cross Memorial Ashes Pendant with Fine Crystals (EW-P-130-Aqua)