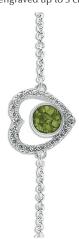

£260.00

£920.00

The EverWith® collection of memorial jewellery bracelets is wide and varied. Some have modern designs, while others are more traditional.

Each EverWith® bracelet contains a coloured resin in which a small amount of the cremation ashes of your departed loved one is mixed. Our special resin comes in twelve different colours, so you can create a unique and individual bracelet where you can carry your loved one close to you, always.

The resin holds the ashes suspended within it where they glisten as they catch the light, and each bracelet is individually crafted to provide you with a very special memory.

Engraving is available on the back of certain bracelets, but not all bracelets can be engraved. Where possible, these bracelets show the maximum number of characters that can be engraved at an extra cost of £39.