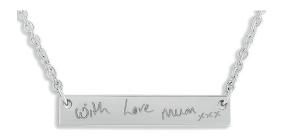

EverWith® Engraved Horizontal Bar Handwriting Memorial Necklace (EW-EN-1301)

EverWith® Engraved Round Memorial Pendant with Fine Crystals (EW-EN-1302)

scv from £75.00

EverWith® Engraved Tag with Heart Memorial Pendants (EW-EN-1303)