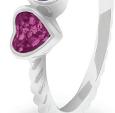

## **Ladies Memorial Ashes Rings**

EverWith® offers a selection of memorial jewellery rings for ladies

We have a great range of contemporary styles as well as classic designs. Some styles are chunky and robust, while others are delicate and dainty. Some are simple and stylish, others are ornate and lavish.

Each EverWith® memorial ring contains a small amount of cremation ashes suspended and visible in the special resin in the colour of your choice. Some designs have a simple line of resin, others a large amount which looks like a polished stone.