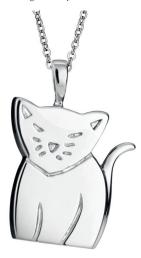

EverWith® Engraved Cat Memorial Pendant with Fine Crystal (EW-EN-1319)

EverWith® Engraved Wing Memorial Pendant (EW-EN-1317)

EverWith® Engraved Dog Bone Memorial Necklace with Fine Crystals (EW-EN-1320)