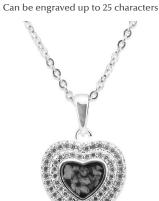

£165.00

£459.00

Can be engraved up to 25 characters

EverWith® Ladies Cherish Memorial Ashes Pendant with Fine Crystals (EW-P-101-Black)

£209.00

£470.00

£220.00

EverWith® Ladies Adore Memorial Ashes Necklace