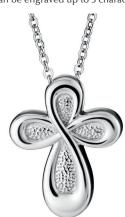

£199.00

£415.00

Can be engraved up to 20 characters

EverWith® Unisex Oversized Cross Memorial Ashes Pendant with Fine Crystals (EW-P-110-Black)

£259.00

£635.00

Can be engraved up to 5 characters

EverWith® Unisex Cross Memorial Ashes Pendant with Fine Crystals (EW-P-130-Aqua)

£245.00

£595.00

Can be engraved up to 25 characters

EverWith® Ladies Teardrop Memorial Ashes Pendant (EW-P-111-Orange)

Can be engraved up to 12 characters

EverWith® Ladies Protect Memorial Ashes Pendant with Fine Crystals (EW-P-129-Black)

£155.00

EverWith® Ladies Angel Wings Memorial Ashes Necklace (EW-P-132-Pink)

£205.00

£570.00

Can be engraved up to 20 characters

EverWith® Unisex Solace Cross Memorial Ashes Pendant with Fine Crystal (EW-P-120-Pink)

£190.00

£455.00

Can be engraved up to 5 characters

EverWith® Unisex Celtic Cross Memorial Ashes
Pendant with Fine Crystals
(EW-P-127-Black)

£195.00

£455.00

Can be engraved up to 5 characters

EverWith® Ladies Divine Memorial Ashes Pendant (EW-P-128-Pink)

£195.00

£495.00

Can be engraved up to 12 characters

EverWith® Unisex Rounded Cross Memorial Ashes Pendant (EW-P-123-Green)

£190.00

£440.00

Can be engraved up to 20 characters