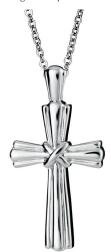

£199.00

£415.00

Can be engraved up to 20 characters

EverWith® Unisex Oversized Cross Memorial Ashes Pendant with Fine Crystals (EW-P-110-Black)

£259.00

£635.00

Can be engraved up to 5 characters

EverWith® Unisex Cross Memorial Ashes Pendant with Fine Crystals (EW-P-130-Aqua)