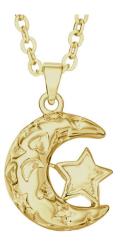

# EverWith® Self-fill Moon and Stars Memorial Ashes Pendant (EW-SFP-1106)

£99.00

£569.00

Can be engraved up to 20 characters

EverWith® Self-fill Angel Wings Memorial Ashes Pendant (EW-SFP-1114)

£99.00

£569.00