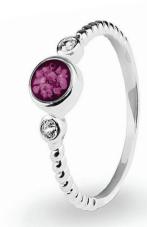

## **Ladies Memorial Ashes Rings**

EverWith® offers a selection of memorial jewellery rings for ladies

We have a great range of contemporary styles as well as classic designs. Some styles are chunky and robust, while others are delicate and dainty. Some are simple and stylish, others are ornate and lavish.

Each EverWith® memorial ring contains a small amount of cremation ashes suspended and visible in the special resin in the colour of your choice. Some designs have a simple line of resin, others a large amount which looks like a polished stone.

Engraving is available on the inside of certain rings, but not all rings can be engraved. Where possible, these rings show the maximum number of characters that can be engraved at an extra cost of £39.