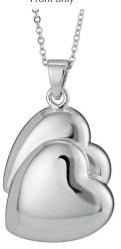

### **Pendants and Necklaces**

EverWith® pendants let you carry a special remembrance of a departed loved one close to your heart.

We have many different styles and designs of memorial jewellery pendants to choose from, and with a choice of twelve different resin colours you can create a very special piece of jewellery exactly how you like it. Every pendant is beautifully crafted and has a fine finish.

Each EverWith® pendant has a mount where the coloured resin containing a small amount of the cremation ashes is carefully entered. The ashes are held safe and suspended within the resin, and the end result is truly stunning.

Engraving is available on the back of certain pendants, but not all pendants can be engraved. Where possible, these pendants show the maximum number of characters that can be engraved at an extra cost of £39.

For the full specification / dimensions of each jewellery piece please refer to our website or contact our friendly customer service team.