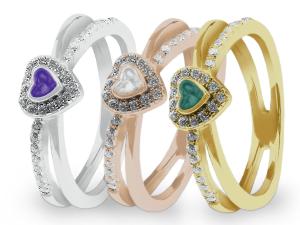

## **Ladies Memorial Ashes Rings**

EverWith® offers a selection of memorial jewellery rings for ladies

We have a great range of contemporary styles as well as classic designs. Some styles are chunky and robust, while others are delicate and dainty. Some are simple and stylish, others are ornate and lavish.

Each EverWith® memorial ring contains a small amount of cremation ashes suspended and visible in the special resin in the colour of your choice. Some designs have a simple line of resin, others a large amount which looks like a polished stone.