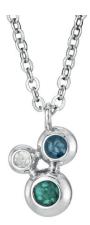

### **Pendants and Necklaces**

EverWith® pendants let you carry a special remembrance of a departed loved one close to your heart.

We have many different styles and designs of memorial jewellery pendants to choose from, and with a choice of twelve different resin colours you can create a very special piece of jewellery exactly how you like it. Every pendant is beautifully crafted and has a fine finish.

Each EverWith® pendant has a mount where the coloured resin containing a small amount of the cremation ashes is carefully entered. The ashes are held safe and suspended within the resin, and the end result is truly stunning.