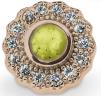

## **Ladies Memorial Ashes Rings**

EverWith® offers a selection of memorial jewellery rings for ladies

We have a great range of contemporary styles as well as classic designs. Some styles are chunky and robust, while others are delicate and dainty. Some are simple and stylish, others are ornate and lavish.

Each EverWith® memorial ring contains a small amount of cremation ashes suspended and visible in the special resin in the colour of your choice. Some designs have a simple line of resin, others a large amount which looks like a polished stone.

Engraving is available on the inside of certain rings, but not all rings can be engraved. Where possible, these rings show the maximum number of characters that can be engraved at an extra cost of £39.