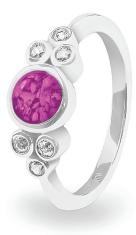

## **Ladies Memorial Ashes Rings**

EverWith® offers a selection of memorial jewellery rings for ladies

We have a great range of contemporary styles as well as classic designs. Some styles are chunky and robust, while others are delicate and dainty. Some are simple and stylish, others are ornate and lavish.

Each EverWith® memorial ring contains a small amount of cremation ashes suspended and visible in the special resin in the colour of your choice. Some designs have a simple line of resin, others a large amount which looks like a polished stone.

Engraving is available on the inside of certain rings, but not all rings can be engraved. Where possible, these rings show the maximum number of characters that can be engraved at an extra cost of £39.