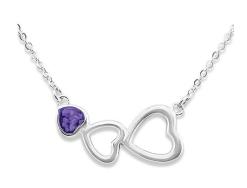

#### EverWith® Ladies Infinity Memorial Ashes Bracelet (EW-B-501-Red)

£139.00

£445.00

Can be engraved up to 20 characters

EverWith® Ladies Classic Round Memorial Ashes Bracelet (EW-B-508-Aqua)

£140.00

£415.00