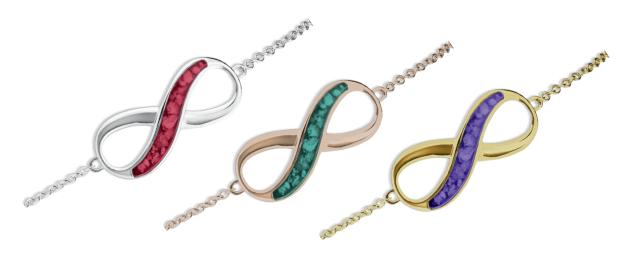

£260.00

£920.00

The EverWith® collection of memorial jewellery bracelets is wide and varied. Some have modern designs, while others are more traditional.

Each EverWith® bracelet contains a coloured resin in which a small amount of the cremation ashes of your departed loved one is mixed. Our special resin comes in twelve different colours, so you can create a unique and individual bracelet where you can carry your loved one close to you, always.

The resin holds the ashes suspended within it where they glisten as they catch the light, and each bracelet is individually crafted to provide you with a very special memory.

Engraving is available on the back of certain bracelets, but not all bracelets can be engraved. Where possible, these bracelets show the maximum number of characters that can be engraved at an extra cost of £39.

#### EverWith® Ladies Infinity Memorial Ashes Bracelet (EW-B-501-Red)

£139.00

£445.00

Can be engraved up to 20 characters

EverWith® Ladies Classic Round Memorial Ashes Bracelet (EW-B-508-Aqua)

£140.00

£415.00