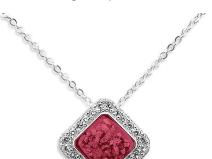

£220.00

£465.00

Can be engraved up to 20 characters

EverWith® Ladies Three Of Us Memorial Ashes Necklace (EW-P-104-Red)

£205.00

94949K £470.00

Can be engraved up to 5 characters

EverWith® Ladies Petals Memorial Ashes Pendant with Fine Crystals (EW-P-102-Yellow)

£220.00

£470.00

Can be engraved up to 25 characters

EverWith® Ladies Delicate Drop Memorial Ashes Pendant (EW-P-106-Blue)

£149.00

£395.00

EverWith® Ladies Classic Round Memorial Ashes Pendant (EW-P-105-Red)