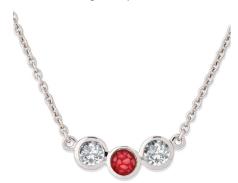

£220.00

£465.00

Can be engraved up to 20 characters

EverWith® Ladies Three Of Us Memorial Ashes Necklace (EW-P-104-Red)

£205.00

94949K £470.00

Can be engraved up to 5 characters

EverWith® Ladies Petals Memorial Ashes Pendant with Fine Crystals (EW-P-102-Yellow)