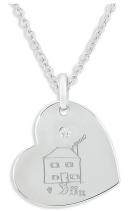

from £80.00

EverWith® Engraved Ring Pendant with Fine Crystal (EW-EN-1311)

£70.00

Aa

EverWith® Engraved Moons Memorial Pendants with Fine Crystal (EW-EN-1312)

from £80.00

EverWith® Engraved Star Memorial Pendant (EW-EN-1313)