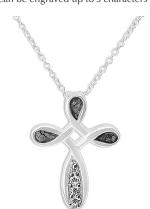

£199.00

£415.00

Can be engraved up to 20 characters

EverWith® Unisex Oversized Cross Memorial Ashes Pendant with Fine Crystals (EW-P-110-Black)

£259.00

£635.00

Can be engraved up to 5 characters

EverWith® Unisex Cross Memorial Ashes Pendant with Fine Crystals (EW-P-130-Aqua)

£245.00

£595.00

Can be engraved up to 25 characters

EverWith® Ladies Teardrop Memorial Ashes Pendant (EW-P-111-Orange)

Can be engraved up to 12 characters

EverWith® Ladies Protect Memorial Ashes Pendant with Fine Crystals (EW-P-129-Black)

£155.00

EverWith® Ladies Angel Wings Memorial Ashes Necklace (EW-P-132-Pink)

£205.00

£570.00

Can be engraved up to 20 characters

EverWith® Unisex Solace Cross Memorial Ashes Pendant with Fine Crystal (EW-P-120-Pink)

£190.00

£455.00

Can be engraved up to 5 characters

EverWith® Unisex Celtic Cross Memorial Ashes
Pendant with Fine Crystals
(EW-P-127-Black)

£195.00

£455.00

Can be engraved up to 5 characters

EverWith® Ladies Divine Memorial Ashes Pendant (EW-P-128-Pink)

£195.00

£495.00

Can be engraved up to 12 characters

EverWith® Unisex Rounded Cross Memorial Ashes Pendant (EW-P-123-Green)

£190.00

£440.00

Can be engraved up to 20 characters