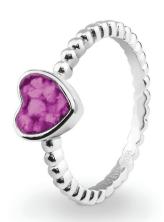

## **Ladies Memorial Ashes Rings**

EverWith® offers a selection of memorial jewellery rings for ladies

We have a great range of contemporary styles as well as classic designs. Some styles are chunky and robust, while others are delicate and dainty. Some are simple and stylish, others are ornate and lavish.

Each EverWith® memorial ring contains a small amount of cremation ashes suspended and visible in the special resin in the colour of your choice. Some designs have a simple line of resin, others a large amount which looks like a polished stone.