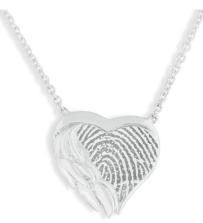

EverWith® Engraved Half Heart Memorial Pendant (EW-EN-1306)

EverWith® Engraved Heart and Bow Memorial Necklace with Fine Crystal (EW-EN-1304)

EverWith® Engraved Tree of Life Discreet Messaging Memorial Pendant (EW-EN-1307)

from £80.00

EverWith® Infinity Memorial Bracelet (EW-EN-1314)

£75.00

Aa

EverWith® Engraved Love Tag Memorial Pendant with Fine Crystals (EW-EN-1315)

from £75.00

EverWith® Engraved Winged Heart Memorial Necklace (EW-EN-1316)