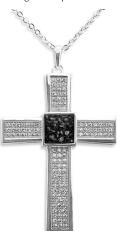

£199.00

£415.00

Can be engraved up to 20 characters

EverWith® Unisex Oversized Cross Memorial Ashes Pendant with Fine Crystals (EW-P-110-Black)

£259.00

£635.00

Can be engraved up to 5 characters

EverWith® Unisex Cross Memorial Ashes Pendant with Fine Crystals (EW-P-130-Aqua)