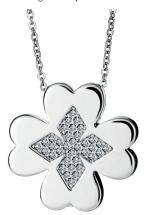

# EverWith® Ladies Butterflies Memorial Ashes Necklace with Fine Crystals (EW-P-126-Yellow)

EverWith® Ladies Layered Teardrop Memorial Ashes Pendant with Fine Crystals (EW-P-125-Pink & Purple)

£220.00

£545.00