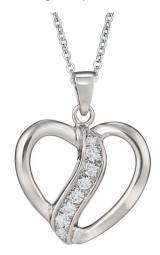

EverWith® Engraved Half Heart Memorial Pendant (EW-EN-1306)

EverWith® Engraved Heart and Bow Memorial Necklace with Fine Crystal (EW-EN-1304)

EverWith® Engraved Tree of Life Discreet Messaging Memorial Pendant (EW-EN-1307)

EverWith® Engraved Heart Memorial Pendant with Fine Crystal (EW-EN-1305)

EverWith® Engraved Small Tree of Life Memorial Pendant with Fine Crystal (EW-EN-1308)

EverWith® Engraved Three Circles Memorial Necklace with Fine Crystal (EW-EN-1310)