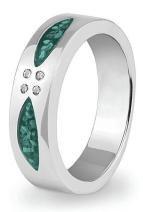

EverWith® Ladies Petals Memorial Ashes Ring with Fine Crystals (EW-R-305-Orange)

£200.00

£395.00

Can be engraved up to 20 characters

£225.00

Can be engraved up to 20 characters

£245.00

£415.00