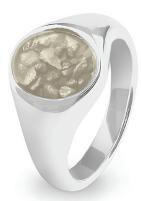

## **Ladies Memorial Ashes Rings**

EverWith® offers a selection of memorial jewellery rings for ladies

We have a great range of contemporary styles as well as classic designs. Some styles are chunky and robust, while others are delicate and dainty. Some are simple and stylish, others are ornate and lavish.

Each EverWith® memorial ring contains a small amount of cremation ashes suspended and visible in the special resin in the colour of your choice. Some designs have a simple line of resin, others a large amount which looks like a polished stone.

Engraving is available on the inside of certain rings, but not all rings can be engraved. Where possible, these rings show the maximum number of characters that can be engraved at an extra cost of £39.