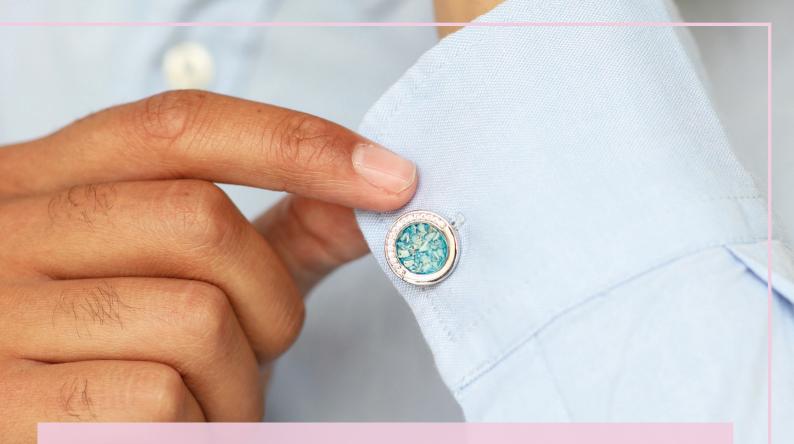

## **Memorial Ashes Cufflinks**

EverWith® have a small collection of beautifully proportioned cufflinks, ideal as subtle reminder of your loved one.

Our special resin comes in twelve different colours, so you can create unique and individual cufflinks where you can carry your loved one close to you, always.

The resin holds the ashes suspended within it where they glisten as they catch the light, and each set of cufflinks are individually crafted to provide you with a very special memory.

Engraving is available on the side or back of our cufflinks. These cufflinks show the maximum number of characters that can be engraved at an extra cost of £39. Please write in the notes for the engraving the location that you wish the engraving to appear.