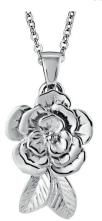

£99.00

Can be engraved up to 5 characters

EverWith® Self-fill Ridged Cross Memorial Ashes Pendant (EW-SFP-1128)

£569.00

Can be engraved up to 20 characters

EverWith® Self-fill Rose Memorial Ashes Pendant (EW-SFP-1129)