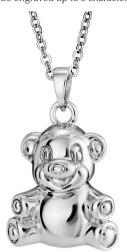

£99.00

£569.00

Can be engraved up to 5 characters

EverWith® Self-fill Teddy Bear Memorial Ashes Pendant (EW-SFP-1130)

£99.00

Can be engraved up to 5 characters

EverWith® Self-fill Classic Urn Memorial Ashes Pendant (EW-SFP-1131)