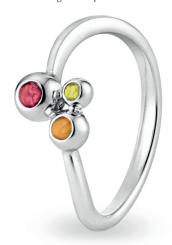

## **Ladies Memorial Ashes Rings**

EverWith® offers a selection of memorial jewellery rings for ladies

We have a great range of contemporary styles as well as classic designs. Some styles are chunky and robust, while others are delicate and dainty. Some are simple and stylish, others are ornate and lavish.

Each EverWith® memorial ring contains a small amount of cremation ashes suspended and visible in the special resin in the colour of your choice. Some designs have a simple line of resin, others a large amount which looks like a polished stone.

Engraving is available on the inside of certain rings, but not all rings can be engraved. Where possible, these rings show the maximum number of characters that can be engraved at an extra cost of £39.