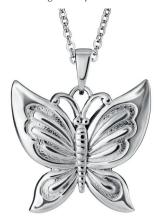

# EverWith® Ladies Butterflies Memorial Ashes Necklace with Fine Crystals (EW-P-126-Yellow)

EverWith® Ladies Layered Teardrop Memorial Ashes Pendant with Fine Crystals (EW-P-125-Pink & Purple)

£220.00

£545.00