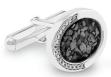

# EverWith® Gents Oval Memorial Ashes Cufflinks (EW-CL-602-Blue)

£225.00

£920.00

Can be engraved up to 25 characters

EverWith® Gents Classic Round Memorial Ashes Cufflinks (EW-CL-605-Purple)

£220.00

£740.00

Can be engraved up to 5 characters

EverWith® Gents Fancy Round Memorial Ashes Cufflinks with Fine Crystals (EW-CL-604-Blue)

£235.00

£895.00

Can be engraved up to 25 characters

EverWith® Gents Fancy Oval Memorial Ashes Cufflinks with Fine Crystals (EW-CL-603-Black)