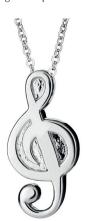

£99.00

£569.00

Can be engraved up to 12 characters

EverWith® Self-fill True Love Memorial Ashes Pendant (EW-SFP-1132)

£99.00

£569.00

Can be engraved up to 30 characters Front only

EverWith® Self-fill Musical Note Memorial Ashes Pendant (EW-SFP-1135)