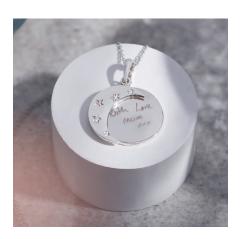

EverWith® Engraved Horizontal Bar Handwriting Memorial Necklace (EW-EN-1301)

EverWith® Engraved Round Memorial Pendant with Fine Crystals (EW-EN-1302)

scv from £75.00

EverWith® Engraved Tag with Heart Memorial Pendants (EW-EN-1303)