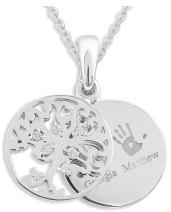

EverWith® Engraved Horizontal Bar Handwriting Memorial Necklace (EW-EN-1301)

EverWith® Engraved Round Memorial Pendant with Fine Crystals (EW-EN-1302)

scv from £75.00

EverWith® Engraved Tag with Heart Memorial Pendants (EW-EN-1303)