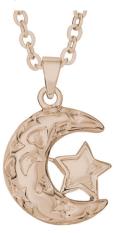

# EverWith® Self-fill Moon and Stars Memorial Ashes Pendant (EW-SFP-1106)

£99.00

£569.00

Can be engraved up to 20 characters

EverWith® Self-fill Angel Wings Memorial Ashes Pendant (EW-SFP-1114)

£99.00

£569.00