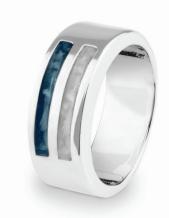

£570.00

Can be engraved up to 30 characters

EverWith® Gents Traditional Memorial Ashes Ring (EW-R-315-Blue & White)

£255.00

£695.00

Can be engraved up to 12 characters

EverWith® Unisex Strength Memorial Ashes Ring (EW-R-354-Aqua)