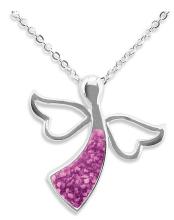

(EW-P-117-Purple)

£495.00

EverWith® Ladies Angel Memorial Ashes Pendant (EW-P-115-Pink)

£185.00

£415.00

EverWith® Ladies Forever Memorial Ashes Pendant with Fine Crystals (EW-P-103-Purple)

£209.00

£475.00

£155.00

EverWith® Ladies Angel Wings Memorial Ashes Necklace (EW-P-132-Pink)

£205.00

£570.00

Can be engraved up to 20 characters

EverWith® Unisex Solace Cross Memorial Ashes Pendant with Fine Crystal (EW-P-120-Pink)