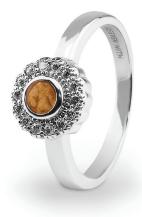

Can be engraved up to 20 characters

EverWith® Ladies Forever Memorial Ashes

Ring with Fine Crystals

(EW-R-309-Pink)

EverWith® Ladies Oval Halo Memorial Ashes Ring with Fine Crystals (EW-R-302-Yellow)

£255.00