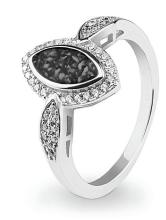

## **Ladies Memorial Ashes Rings**

EverWith® offers a selection of memorial jewellery rings for ladies

We have a great range of contemporary styles as well as classic designs. Some styles are chunky and robust, while others are delicate and dainty. Some are simple and stylish, others are ornate and lavish.

Each EverWith® memorial ring contains a small amount of cremation ashes suspended and visible in the special resin in the colour of your choice. Some designs have a simple line of resin, others a large amount which looks like a polished stone.

Engraving is available on the inside of certain rings, but not all rings can be engraved. Where possible, these rings show the maximum number of characters that can be engraved at an extra cost of £39.