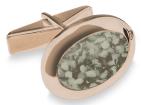

# EverWith® Gents Oval Memorial Ashes Cufflinks (EW-CL-602-Blue)

£225.00

£920.00

Can be engraved up to 25 characters

EverWith® Gents Classic Round Memorial Ashes Cufflinks (EW-CL-605-Purple)

£220.00

£740.00

Can be engraved up to 5 characters

EverWith® Gents Fancy Round Memorial Ashes Cufflinks with Fine Crystals (EW-CL-604-Blue)

£235.00

£895.00

Can be engraved up to 25 characters

EverWith® Gents Fancy Oval Memorial Ashes Cufflinks with Fine Crystals (EW-CL-603-Black)