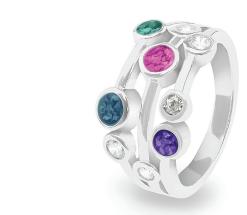

## **Ladies Memorial Ashes Rings**

EverWith® offers a selection of memorial jewellery rings for ladies

We have a great range of contemporary styles as well as classic designs. Some styles are chunky and robust, while others are delicate and dainty. Some are simple and stylish, others are ornate and lavish.

Each EverWith® memorial ring contains a small amount of cremation ashes suspended and visible in the special resin in the colour of your choice. Some designs have a simple line of resin, others a large amount which looks like a polished stone.