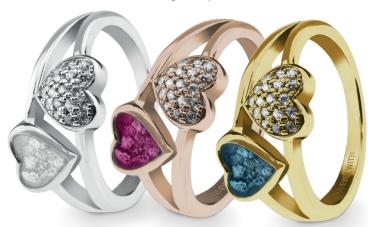

## **Ladies Memorial Ashes Rings**

EverWith® offers a selection of memorial jewellery rings for ladies

We have a great range of contemporary styles as well as classic designs. Some styles are chunky and robust, while others are delicate and dainty. Some are simple and stylish, others are ornate and lavish.

Each EverWith® memorial ring contains a small amount of cremation ashes suspended and visible in the special resin in the colour of your choice. Some designs have a simple line of resin, others a large amount which looks like a polished stone.