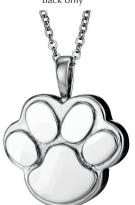

#### EverWith® Ladies Star Memorial Ashes Pendant (EW-P-134-Violet)

£160.00

£405.00

Can be engraved up to 25 characters

EverWith® Unisex Paw Print Memorial Ashes Pendant with Fine Crystals (EW-P-133-Black)

£220.00

£465.00

Can be engraved up to 20 characters

EverWith® Ladies Three Of Us Memorial Ashes Necklace (EW-P-104-Red)

£205.00

94949K £470.00

Can be engraved up to 5 characters

EverWith® Ladies Petals Memorial Ashes Pendant with Fine Crystals (EW-P-102-Yellow)