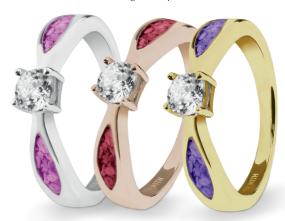

# **EverWith® Engraving**

Our new range of engraved memorial jewellery allows you to create a unique personalised tribute to remember someone special.

Our state-of-the-art laser engraver allows us to engrave onto your chosen piece of jewellery a wide choice of personalised options. You can engrave words in a standard script or in personalised handwriting, hand or footprints, pawprints, fingerprints, drawings, or photos.

There are many different jewellery options to choose from, and each piece is expertly handcrafted in hallmarked 925 Sterling Silver. We have pendants, which come with a convenient adjustable chain, as well as bracelets, cufflinks, and a charm bead.

## **Standard Engraving**

Aa

Create a unique tribute to a departed loved one with a piece of bespoke engraved jewellery. You can engrave your chosen piece of jewellery with one or more words in a choice of three scripts, Allura Regular, Times New Roman, or Monotype Corsiva. You might want to engrave a name or names, initials, or a date, and you can choose to format the words as you wish.

Our modern laser printer creates a fine and perfectly finished script that is clear and easy to read so you can personalise a pendant, bracelet, or cufflinks in loving memory of someone special.