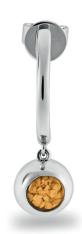

£260.00

£920.00

The EverWith® collection of memorial jewellery bracelets is wide and varied. Some have modern designs, while others are more traditional.

Each EverWith® bracelet contains a coloured resin in which a small amount of the cremation ashes of your departed loved one is mixed. Our special resin comes in twelve different colours, so you can create a unique and individual bracelet where you can carry your loved one close to you, always.

The resin holds the ashes suspended within it where they glisten as they catch the light, and each bracelet is individually crafted to provide you with a very special memory.

Engraving is available on the back of certain bracelets, but not all bracelets can be engraved. Where possible, these bracelets show the maximum number of characters that can be engraved at an extra cost of £39.

For the full specification / dimensions of each jewellery piece please refer to our website or contact our friendly customer service team.