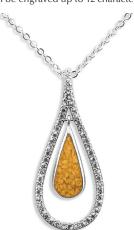

£220.00

£470.00

Can be engraved up to 25 characters

EverWith® Ladies Delicate Drop Memorial Ashes Pendant (EW-P-106-Blue)

£149.00

£395.00

EverWith® Ladies Classic Round Memorial Ashes Pendant (EW-P-105-Red)