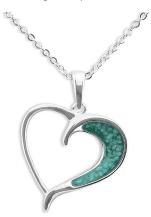

## **Ladies Memorial Ashes Rings**

EverWith® offers a selection of memorial jewellery rings for ladies

We have a great range of contemporary styles as well as classic designs. Some styles are chunky and robust, while others are delicate and dainty. Some are simple and stylish, others are ornate and lavish.

Each EverWith® memorial ring contains a small amount of cremation ashes suspended and visible in the special resin in the colour of your choice. Some designs have a simple line of resin, others a large amount which looks like a polished stone.