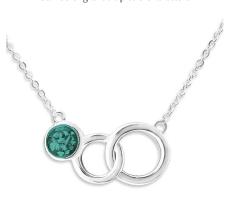

### **Pendants and Necklaces**

EverWith® pendants let you carry a special remembrance of a departed loved one close to your heart.

We have many different styles and designs of memorial jewellery pendants to choose from, and with a choice of twelve different resin colours you can create a very special piece of jewellery exactly how you like it. Every pendant is beautifully crafted and has a fine finish.

Each EverWith® pendant has a mount where the coloured resin containing a small amount of the cremation ashes is carefully entered. The ashes are held safe and suspended within the resin, and the end result is truly stunning.