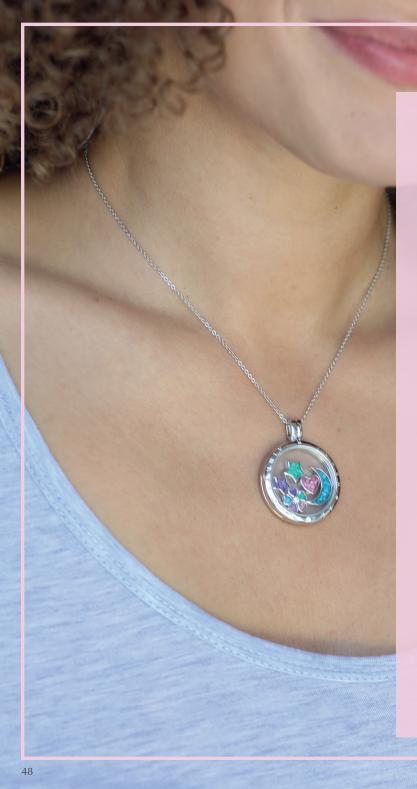

# **Glass Lockets & Elements**

EverWith® have a unique range of Glass Lockets which you can pick your own elements to go inside.

Our range of glass lockets let you create your own totally unique cremation ash pendant. There are four locket styles, and each is hand-crafted of hallmarked 925 Sterling Silver which has a Rhodium plating to prevent tarnishing and scratching. There is also the option to specify 9k Gold.

We offer a selection of thirteen different 'Elements' of varying forms and available in two sizes. Within each locket, you can locate one or more 'Elements' containing your loved ones ashes set in resin. Each element is tiny and holds a very small amount of ashes set into the resin colour of your choice. Depending on the size of the pendant, and the size of 'Element' you choose, you can locate several different 'Elements' within the locket. Additionally, you can add to your locket or change its content as you wish. These glass lockets are rather like a charm bracelet. You can add to them, remove from them, or change which ones you display.