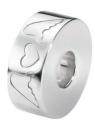

## **STEP 2 - Choose your elements**

EverWith® Small Dog Bone Memorial Ashes Element for Glass Locket (EW-GLE-922)

£39.00

£149.00

EverWith® Small Round Memorial Ashes Element for Glass Locket (EW-GLE-920)

£39.00

£149.00

EverWith® Small Clover Memorial Ashes Element for Glass Locket (EW-GLE-916)

£39.00

£149.00

EverWith® Small Heart Memorial Ashes Element for Glass Locket (EW-GLE-918)

£39.00

£149.00