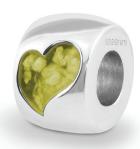

Can be engraved up to 20 characters

EverWith® Peace Memorial Ashes Charm Bead with Fine Crystals (EW-CB-402-Aqua)

£160.00

£470.00

Can be engraved up to 25 characters

EverWith® Heart
Memorial Ashes Charm Bead
(EW-CB-403-Black)