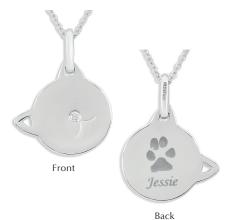

## **Pawprints**

Choose this unique way to remember a special pet by engraving one or two pawprints onto one of our fine Sterling Silver pieces of jewellery. We will send you a kit to make taking the prints easy, and if you wish, a name can also be elegantly engraved beneath each print.

Our modern laser engraver will create a perfect reproduction of the emailed or uploaded print. The detail in the tiny pawprint is incredible and the finish is perfect. We are sure that you will wear your chosen piece of engraved memorial jewellery with love and pride in honour of your beloved animal.

EverWith® Engraved Paw Print Memorial Pendant with Fine Crystals (EW-EN-1318)

EverWith® Engraved Tag Memorial Pendant (EW-EN-1321)

Front

EverWith® Engraved Short Bar Memorial Pendant (EW-EN-1323)

from £65.00