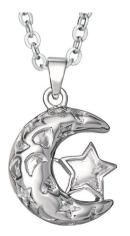

# EverWith® Self-fill Moon and Stars Memorial Ashes Pendant (EW-SFP-1106)

£99.00

£569.00

Can be engraved up to 20 characters

EverWith® Self-fill Angel Wings Memorial Ashes Pendant (EW-SFP-1114)

£99.00

£569.00