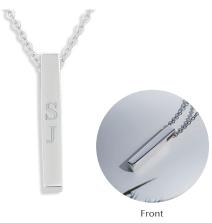

EverWith® Engraved Paw Print Memorial Pendant with Fine Crystals (EW-EN-1318)

EverWith® Engraved Tag Memorial Pendant (EW-EN-1321)

Front

EverWith® Engraved Short Bar Memorial Pendant (EW-EN-1323)

from £65.00