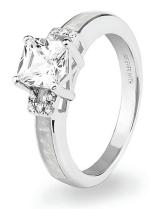

## **Ladies Memorial Ashes Rings**

EverWith® offers a selection of memorial jewellery rings for ladies

We have a great range of contemporary styles as well as classic designs. Some styles are chunky and robust, while others are delicate and dainty. Some are simple and stylish, others are ornate and lavish.

Each EverWith® memorial ring contains a small amount of cremation ashes suspended and visible in the special resin in the colour of your choice. Some designs have a simple line of resin, others a large amount which looks like a polished stone.

Engraving is available on the inside of certain rings, but not all rings can be engraved. Where possible, these rings show the maximum number of characters that can be engraved at an extra cost of £39.