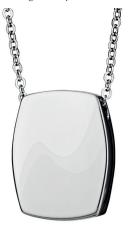

### **Pendants and Necklaces**

EverWith® pendants let you carry a special remembrance of a departed loved one close to your heart.

We have many different styles and designs of memorial jewellery pendants to choose from, and with a choice of twelve different resin colours you can create a very special piece of jewellery exactly how you like it. Every pendant is beautifully crafted and has a fine finish.

Each EverWith® pendant has a mount where the coloured resin containing a small amount of the cremation ashes is carefully entered. The ashes are held safe and suspended within the resin, and the end result is truly stunning.