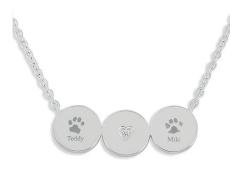

EverWith® Engraved Heart Memorial Pendant with Fine Crystal (EW-EN-1305)

EverWith® Engraved Small Tree of Life Memorial Pendant with Fine Crystal (EW-EN-1308)

EverWith® Engraved Three Circles Memorial Necklace with Fine Crystal (EW-EN-1310)