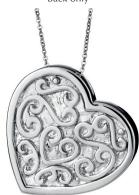

## **Memorial Ashes Lockets**

EverWith® have a beautiful choice of memorial ashes lockets. These all come with an 18" chain and a presentation box.

The resin encases the ashes or hair on the right hand side of the locket leaving the left hand side free to add a small photograph.

The resin holds the ashes suspended within it where they glisten as they catch the light, and each locket is individually crafted to provide you with a very special memory.

Engraving is available on the back of certain lockets, some lockets can also be engraved on the front. Where possible, these lockets show the maximum number of characters that can be engraved at an extra cost of £39. Please write in the notes for the engraving the location that you wish the engraving to appear.

For the full specification / dimensions of each jewellery piece please refer to our website or contact our friendly customer service team.

EverWith® Shining Star Heart Shaped Sterling Silver Memorial Ashes Locket (EW-L-801-Purple)