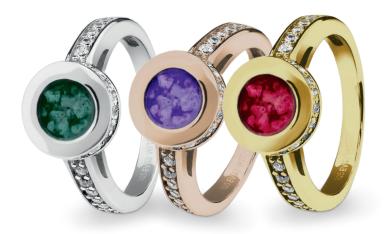

## **Ladies Memorial Ashes Rings**

EverWith® offers a selection of memorial jewellery rings for ladies

We have a great range of contemporary styles as well as classic designs. Some styles are chunky and robust, while others are delicate and dainty. Some are simple and stylish, others are ornate and lavish.

Each EverWith® memorial ring contains a small amount of cremation ashes suspended and visible in the special resin in the colour of your choice. Some designs have a simple line of resin, others a large amount which looks like a polished stone.

We offer twelve different resin colours, Blue, Aqua, Green, Yellow, Orange, Red, Pink, Purple, Black, White, Transparent, and Violet. This extensive choice of colours allows clients to create a truly unique and individual piece of jewellery which reflects their own colour preferences or those of your loved one. As each piece is individually handcrafted there may be slight variations in the colour and finish of the resin.