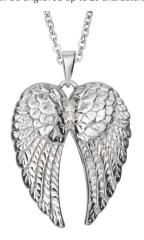

£155.00

EverWith® Ladies Angel Wings Memorial Ashes Necklace (EW-P-132-Pink)

£205.00

£570.00

Can be engraved up to 20 characters

EverWith® Unisex Solace Cross Memorial Ashes Pendant with Fine Crystal (EW-P-120-Pink)