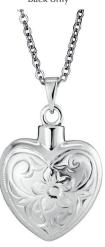

## **Memorial Ashes Lockets**

EverWith® have a beautiful choice of memorial ashes lockets. These all come with an 18" chain and a presentation box.

The resin encases the ashes or hair on the right hand side of the locket leaving the left hand side free to add a small photograph.

The resin holds the ashes suspended within it where they glisten as they catch the light, and each locket is individually crafted to provide you with a very special memory.

Engraving is available on the back of certain lockets, some lockets can also be engraved on the front. Where possible, these lockets show the maximum number of characters that can be engraved at an extra cost of £39. Please write in the notes for the engraving the location that you wish the engraving to appear.

For the full specification / dimensions of each jewellery piece please refer to our website or contact our friendly customer service team.

EverWith® Shining Star Heart Shaped Sterling Silver Memorial Ashes Locket (EW-L-801-Purple)