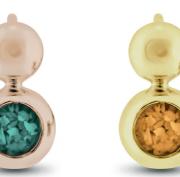

# **Glass Lockets & Elements**

EverWith® have a unique range of Glass Lockets which you can pick your own elements to go inside.

Our range of glass lockets let you create your own totally unique cremation ash pendant. There are four locket styles, and each is hand-crafted of hallmarked 925 Sterling Silver which has a Rhodium plating to prevent tarnishing and scratching. There is also the option to specify 9k Gold.

We offer a selection of thirteen different 'Elements' of varying forms and available in two sizes. Within each locket, you can locate one or more 'Elements' containing your loved ones ashes set in resin. Each element is tiny and holds a very small amount of ashes set into the resin colour of your choice. Depending on the size of the pendant, and the size of 'Element' you choose, you can locate several different 'Elements' within the locket. Additionally, you can add to your locket or change its content as you wish. These glass lockets are rather like a charm bracelet. You can add to them, remove from them, or change which ones you display.