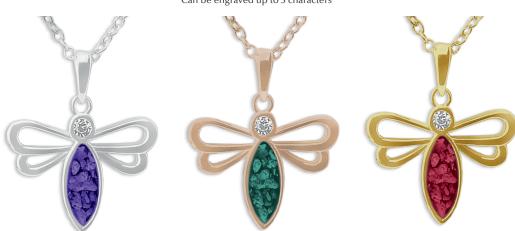

Engraving is available on the inside of certain rings, but not all rings can be engraved. Where possible, these rings show the maximum number of characters that can be engraved at an extra cost of £39.