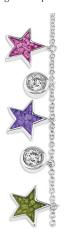

£260.00

£920.00

The EverWith® collection of memorial jewellery bracelets is wide and varied. Some have modern designs, while others are more traditional.

Each EverWith® bracelet contains a coloured resin in which a small amount of the cremation ashes of your departed loved one is mixed. Our special resin comes in twelve different colours, so you can create a unique and individual bracelet where you can carry your loved one close to you, always.

The resin holds the ashes suspended within it where they glisten as they catch the light, and each bracelet is individually crafted to provide you with a very special memory.

Engraving is available on the back of certain bracelets, but not all bracelets can be engraved. Where possible, these bracelets show the maximum number of characters that can be engraved at an extra cost of £39.

For the full specification / dimensions of each jewellery piece please refer to our website or contact our friendly customer service team.