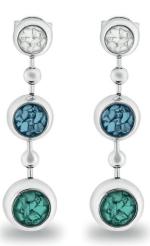

## **Memorial Ashes Earrings**

EverWith® memorial jewellery earrings come in a wide variety of styles and designs, to suit all tastes.

Our EverWith® Earrings all include a coloured resin which contains a small amount of cremation ashes to create a unique and beautiful effect, like glistening flakes set within a stone.

All our earrings are lovingly hand-crafted, with fine attention to detail. They are ideal to combine with one of the EverWith® range of pendants, rings, or bracelets, or to use alone.

Engraving is not available on earrings.