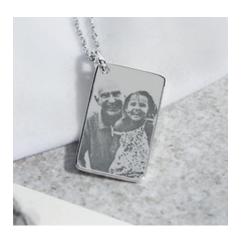

## **Photo Engraving**

Engrave the photo of someone special onto a piece of exquisitely crafted Sterling Silver jewellery and enjoy having their image accompanying you always. Our modern laser engraver will create a perfect miniature reproduction of the photo you send us. The details are incredible, and you will be amazed at the fine lines and the clarity of the image.

You can create a bespoke piece of jewellery that you will wear with love and pride in loving memory of someone very special with our unique service. Your photo will be easily recognisable and a loving tribute to your loved one.