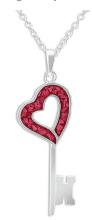

Can be engraved up to 20 characters

£195.00

£460.00

Can be engraved up to 5 characters

EverWith® Ladies Clover

Memorial Ashes Pendant

(EW-P-131-Green, Red & White)

EverWith® Ladies Key Memorial Ashes Pendant (EW-P-124-Red)