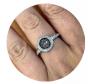

## **Ladies Memorial Ashes Rings**

EverWith® offers a selection of memorial jewellery rings for ladies

We have a great range of contemporary styles as well as classic designs. Some styles are chunky and robust, while others are delicate and dainty. Some are simple and stylish, others are ornate and lavish.

Each EverWith® memorial ring contains a small amount of cremation ashes suspended and visible in the special resin in the colour of your choice. Some designs have a simple line of resin, others a large amount which looks like a polished stone.