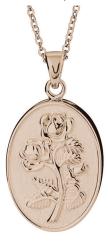

### **Pendants and Necklaces**

EverWith® pendants let you carry a special remembrance of a departed loved one close to your heart.

We have many different styles and designs of memorial jewellery pendants to choose from, and with a choice of twelve different resin colours you can create a very special piece of jewellery exactly how you like it. Every pendant is beautifully crafted and has a fine finish.

Each EverWith® pendant has a mount where the coloured resin containing a small amount of the cremation ashes is carefully entered. The ashes are held safe and suspended within the resin, and the end result is truly stunning.

Engraving is available on the back of certain pendants, but not all pendants can be engraved. Where possible, these pendants show the maximum number of characters that can be engraved at an extra cost of £39.