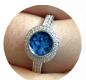

## **Ladies Memorial Ashes Rings**

EverWith® offers a selection of memorial jewellery rings for ladies

We have a great range of contemporary styles as well as classic designs. Some styles are chunky and robust, while others are delicate and dainty. Some are simple and stylish, others are ornate and lavish.

Each EverWith® memorial ring contains a small amount of cremation ashes suspended and visible in the special resin in the colour of your choice. Some designs have a simple line of resin, others a large amount which looks like a polished stone.