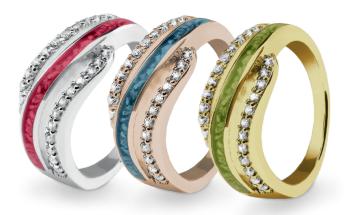

## **Ladies Memorial Ashes Rings**

EverWith® offers a selection of memorial jewellery rings for ladies

We have a great range of contemporary styles as well as classic designs. Some styles are chunky and robust, while others are delicate and dainty. Some are simple and stylish, others are ornate and lavish.

Each EverWith® memorial ring contains a small amount of cremation ashes suspended and visible in the special resin in the colour of your choice. Some designs have a simple line of resin, others a large amount which looks like a polished stone.

Engraving is available on the inside of certain rings, but not all rings can be engraved. Where possible, these rings show the maximum number of characters that can be engraved at an extra cost of £39.