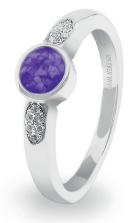

## **Ladies Memorial Ashes Rings**

EverWith® offers a selection of memorial jewellery rings for ladies

We have a great range of contemporary styles as well as classic designs. Some styles are chunky and robust, while others are delicate and dainty. Some are simple and stylish, others are ornate and lavish.

Each EverWith® memorial ring contains a small amount of cremation ashes suspended and visible in the special resin in the colour of your choice. Some designs have a simple line of resin, others a large amount which looks like a polished stone.