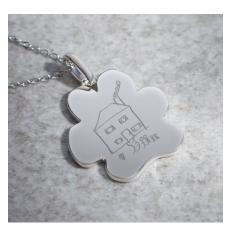

## **Drawings**

You can engrave onto one of our fine Sterling Silver pieces of jewellery an identical reproduction of any line drawing. Simply email or upload the drawing that you wish to reproduce, and our incredible modern laser engraver will engrave it onto your pendant, bracelet, cufflinks, or charm bead.

The engraving will be an exact copy of the drawing, and you will be able to appreciate even the tiniest of details which will be engraved clearly and visible. You will enjoy wearing a unique personalised piece of jewellery with the artwork of someone special engraved onto it for all to see.