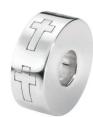

£190.00

£455.00

Can be engraved up to 5 characters

EverWith® Unisex Celtic Cross Memorial Ashes
Pendant with Fine Crystals
(EW-P-127-Black)

£195.00

£455.00

Can be engraved up to 5 characters

EverWith® Ladies Divine Memorial Ashes Pendant (EW-P-128-Pink)