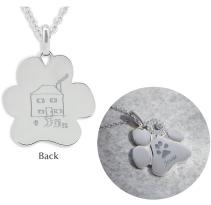

## **Pawprints**

Choose this unique way to remember a special pet by engraving one or two pawprints onto one of our fine Sterling Silver pieces of jewellery. We will send you a kit to make taking the prints easy, and if you wish, a name can also be elegantly engraved beneath each print.

Our modern laser engraver will create a perfect reproduction of the emailed or uploaded print. The detail in the tiny pawprint is incredible and the finish is perfect. We are sure that you will wear your chosen piece of engraved memorial jewellery with love and pride in honour of your beloved animal.