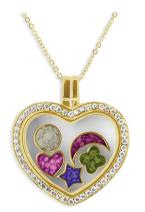

EverWith® Large Heart Glass Locket Memorial Ashes Locket With Fine Crystals (EW-GL-903)

EverWith® Small Moon Memorial Ashes Element for Glass Locket (EW-GLE-914)

£149.00

EverWith® Small Star Memorial Ashes Element for Glass Locket (EW-GLE-912)

£39.00

£149.00

EverWith® Large Dog Bone Memorial Ashes Element for Glass Locket (EW-GLE-921)

£39.00

£149.00

EverWith® Large Star Memorial Ashes Element for Glass Locket (EW-GLE-911)

£39.00

£149.00

EverWith® Large 5 Petal flower Memorial Ashes Element for Glass Locket (EW-GLE-923)

£149.00

EverWith® Large Clover Memorial Ashes Element for Glass Locket (EW-GLE-915)