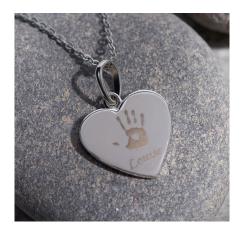

## **Fingerprints**

Our amazing state-of-the-art laser engraver can etch a perfect copy of a fingerprint onto your chosen piece of jewellery. The detail is incredible, and you will be amazed at the fine lines, the amazing detail, and the sheer beauty of the engraving. Watch our fingerprint video to help you to take a clear fingerprint which you can then email or upload to us.

Create a truly original and unique way to keep a departed loved one close by and accompanying you always with their fingerprint engraved onto a beautiful piece of Sterling Silver jewellery.