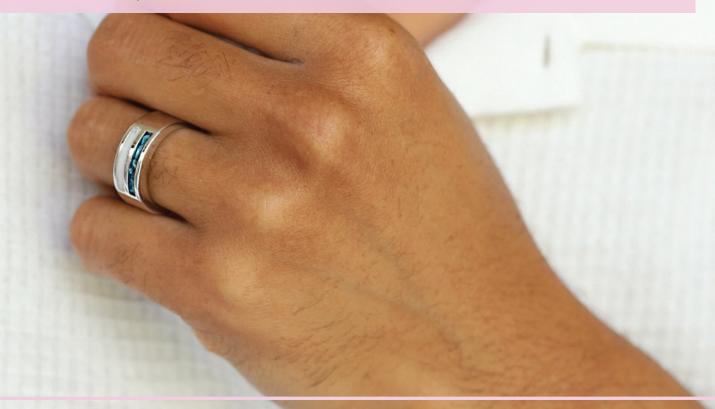

## **Gents Memorial Ashes Ring**

EverWith® offers a selection of stunning memorial jewellery rings for gentlemen.

Our Gents' rings are designed to be both masculine and beautiful, with a range of colours to create a truly special and unique piece.

Each EverWith® memorial ring contains a small amount of cremation ashes suspended and visible in the special resin in the colour of your choice. To make sure that you order the correct size we include a ring-sizer in your order kit.

£260.00

£920.00

The EverWith® collection of memorial jewellery bracelets is wide and varied. Some have modern designs, while others are more traditional.

Each EverWith® bracelet contains a coloured resin in which a small amount of the cremation ashes of your departed loved one is mixed. Our special resin comes in twelve different colours, so you can create a unique and individual bracelet where you can carry your loved one close to you, always.