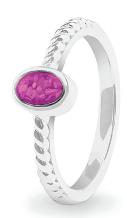

Each EverWith® memorial ring contains a small amount of cremation ashes suspended and visible in the special resin in the colour of your choice. Some designs have a simple line of resin, others a large amount which looks like a polished stone.

£465.00

Can be engraved up to 20 characters

EverWith® Ladies Solitaire Memorial Ashes Ring with Fine Crystals (EW-R-313-Pink)

£189.00

£419.00

Can be engraved up to 20 characters

EverWith® Ladies Peace Memorial
Ashes Ring with Fine Crystals
(EW-R-325-Violet)