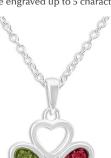

£425.00

Can be engraved up to 20 characters

EverWith® Ladies Three Of Us Memorial Ashes Ring with Fine Crystals (EW-R-310-Pink)

£245.00

£435.00

Can be engraved up to 20 characters

EverWith® Ladies Radiance Memorial Ashes Ring with Fine Crystals (EW-R-319-Red)