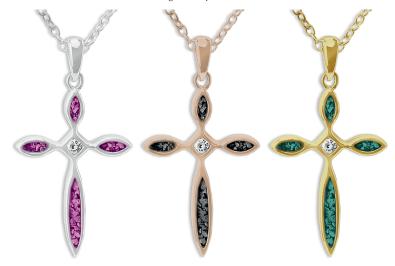

£199.00

£415.00

Can be engraved up to 20 characters

EverWith® Unisex Oversized Cross Memorial Ashes Pendant with Fine Crystals (EW-P-110-Black)

£259.00

£635.00

Can be engraved up to 5 characters

EverWith® Unisex Cross Memorial Ashes Pendant with Fine Crystals (EW-P-130-Aqua)