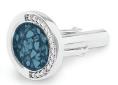

# EverWith® Gents Oval Memorial Ashes Cufflinks (EW-CL-602-Blue)

£225.00

£920.00

Can be engraved up to 25 characters

EverWith® Gents Classic Round Memorial Ashes Cufflinks (EW-CL-605-Purple)

£220.00

£740.00

Can be engraved up to 5 characters

EverWith® Gents Fancy Round Memorial Ashes Cufflinks with Fine Crystals (EW-CL-604-Blue)

£235.00

£895.00

Can be engraved up to 25 characters

EverWith® Gents Fancy Oval Memorial Ashes Cufflinks with Fine Crystals (EW-CL-603-Black)