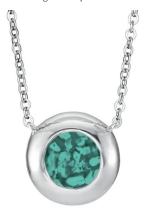

### **Pendants and Necklaces**

EverWith® pendants let you carry a special remembrance of a departed loved one close to your heart.

We have many different styles and designs of memorial jewellery pendants to choose from, and with a choice of twelve different resin colours you can create a very special piece of jewellery exactly how you like it. Every pendant is beautifully crafted and has a fine finish.

Each EverWith® pendant has a mount where the coloured resin containing a small amount of the cremation ashes is carefully entered. The ashes are held safe and suspended within the resin, and the end result is truly stunning.