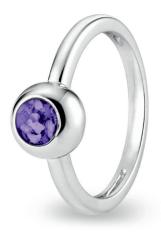

## **Ladies Memorial Ashes Rings**

EverWith® offers a selection of memorial jewellery rings for ladies

We have a great range of contemporary styles as well as classic designs. Some styles are chunky and robust, while others are delicate and dainty. Some are simple and stylish, others are ornate and lavish.

Each EverWith® memorial ring contains a small amount of cremation ashes suspended and visible in the special resin in the colour of your choice. Some designs have a simple line of resin, others a large amount which looks like a polished stone.

Engraving is available on the inside of certain rings, but not all rings can be engraved. Where possible, these rings show the maximum number of characters that can be engraved at an extra cost of £39.