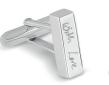

an / Aa

EverWith® Engraved Long Bar Memorial Pendant With Fine Crystal (EW-EN-1324)

from £70.00

an Aa

EverWith® Engraved Short Bar Memorial Pendant With Fine Crystal (EW-EN-1325)

from £65.00

an / Aa

EverWith® Engraved Bar Memorial Cufflinks (EW-EN-1326)