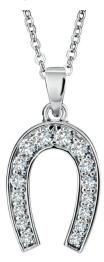

## **Ladies Memorial Ashes Rings**

EverWith® offers a selection of memorial jewellery rings for ladies

We have a great range of contemporary styles as well as classic designs. Some styles are chunky and robust, while others are delicate and dainty. Some are simple and stylish, others are ornate and lavish.

Each EverWith® memorial ring contains a small amount of cremation ashes suspended and visible in the special resin in the colour of your choice. Some designs have a simple line of resin, others a large amount which looks like a polished stone.

Engraving is available on the inside of certain rings, but not all rings can be engraved. Where possible, these rings show the maximum number of characters that can be engraved at an extra cost of £39.