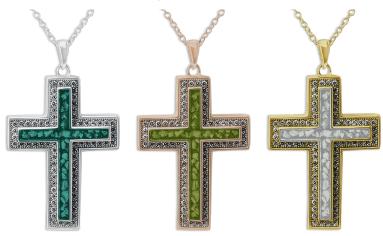

£199.00

£415.00

Can be engraved up to 20 characters

EverWith® Unisex Oversized Cross Memorial Ashes Pendant with Fine Crystals (EW-P-110-Black)

£259.00

£635.00

Can be engraved up to 5 characters

EverWith® Unisex Cross Memorial Ashes Pendant with Fine Crystals (EW-P-130-Aqua)

£245.00

£595.00

Can be engraved up to 25 characters

EverWith® Ladies Teardrop Memorial Ashes Pendant (EW-P-111-Orange)

Can be engraved up to 12 characters

EverWith® Ladies Protect Memorial Ashes Pendant with Fine Crystals (EW-P-129-Black)

£155.00

EverWith® Ladies Angel Wings Memorial Ashes Necklace (EW-P-132-Pink)

£205.00

£570.00

Can be engraved up to 20 characters

EverWith® Unisex Solace Cross Memorial Ashes Pendant with Fine Crystal (EW-P-120-Pink)

£190.00

£455.00

Can be engraved up to 5 characters

EverWith® Unisex Celtic Cross Memorial Ashes
Pendant with Fine Crystals
(EW-P-127-Black)

£195.00

£455.00

Can be engraved up to 5 characters

EverWith® Ladies Divine Memorial Ashes Pendant (EW-P-128-Pink)

£195.00

£495.00

Can be engraved up to 12 characters

EverWith® Unisex Rounded Cross Memorial Ashes Pendant (EW-P-123-Green)

£190.00

£440.00

Can be engraved up to 20 characters