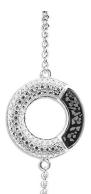

£260.00

£920.00

The EverWith® collection of memorial jewellery bracelets is wide and varied. Some have modern designs, while others are more traditional.

Each EverWith® bracelet contains a coloured resin in which a small amount of the cremation ashes of your departed loved one is mixed. Our special resin comes in twelve different colours, so you can create a unique and individual bracelet where you can carry your loved one close to you, always.

The resin holds the ashes suspended within it where they glisten as they catch the light, and each bracelet is individually crafted to provide you with a very special memory.

Engraving is available on the back of certain bracelets, but not all bracelets can be engraved. Where possible, these bracelets show the maximum number of characters that can be engraved at an extra cost of £39.