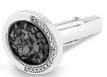

# EverWith® Gents Oval Memorial Ashes Cufflinks (EW-CL-602-Blue)

£225.00

£920.00

Can be engraved up to 25 characters

EverWith® Gents Classic Round Memorial Ashes Cufflinks (EW-CL-605-Purple)

£220.00

£740.00

Can be engraved up to 5 characters

EverWith® Gents Fancy Round Memorial Ashes Cufflinks with Fine Crystals (EW-CL-604-Blue)

£235.00

£895.00

Can be engraved up to 25 characters

EverWith® Gents Fancy Oval Memorial Ashes Cufflinks with Fine Crystals (EW-CL-603-Black)