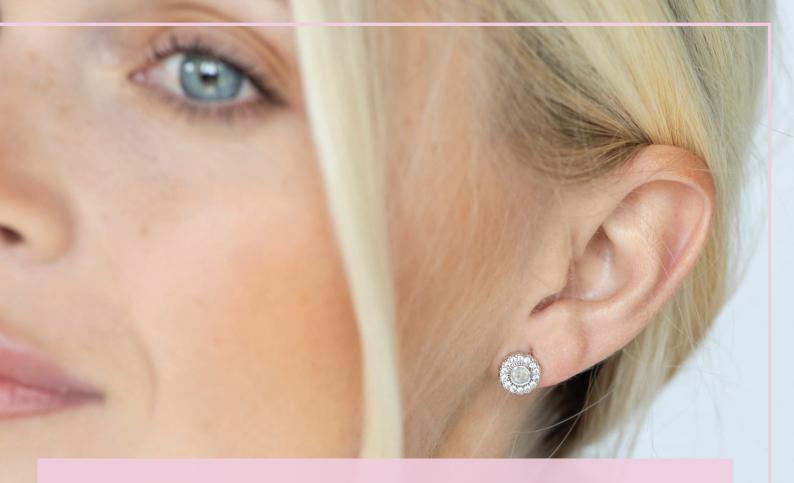

## **Memorial Ashes Earrings**

EverWith® memorial jewellery earrings come in a wide variety of styles and designs, to suit all tastes.

Our EverWith® Earrings all include a coloured resin which contains a small amount of cremation ashes to create a unique and beautiful effect, like glistening flakes set within a stone.

All our earrings are lovingly hand-crafted, with fine attention to detail. They are ideal to combine with one of the EverWith® range of pendants, rings, or bracelets, or to use alone.

Engraving is not available on earrings.