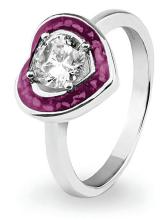

## **Ladies Memorial Ashes Rings**

EverWith® offers a selection of memorial jewellery rings for ladies

We have a great range of contemporary styles as well as classic designs. Some styles are chunky and robust, while others are delicate and dainty. Some are simple and stylish, others are ornate and lavish.

Each EverWith® memorial ring contains a small amount of cremation ashes suspended and visible in the special resin in the colour of your choice. Some designs have a simple line of resin, others a large amount which looks like a polished stone.