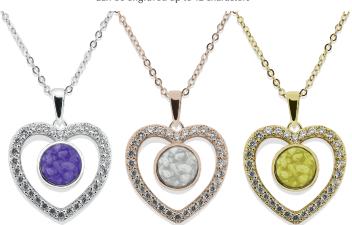

### **Pendants and Necklaces**

EverWith® pendants let you carry a special remembrance of a departed loved one close to your heart.

We have many different styles and designs of memorial jewellery pendants to choose from, and with a choice of twelve different resin colours you can create a very special piece of jewellery exactly how you like it. Every pendant is beautifully crafted and has a fine finish.

Each EverWith® pendant has a mount where the coloured resin containing a small amount of the cremation ashes is carefully entered. The ashes are held safe and suspended within the resin, and the end result is truly stunning.