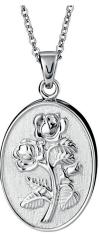

### **Pendants and Necklaces**

EverWith® pendants let you carry a special remembrance of a departed loved one close to your heart.

We have many different styles and designs of memorial jewellery pendants to choose from, and with a choice of twelve different resin colours you can create a very special piece of jewellery exactly how you like it. Every pendant is beautifully crafted and has a fine finish.

Each EverWith® pendant has a mount where the coloured resin containing a small amount of the cremation ashes is carefully entered. The ashes are held safe and suspended within the resin, and the end result is truly stunning.

Engraving is available on the back of certain pendants, but not all pendants can be engraved. Where possible, these pendants show the maximum number of characters that can be engraved at an extra cost of £39.