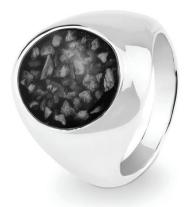

## **Gents Memorial Ashes Ring**

EverWith® offers a selection of stunning memorial jewellery rings for gentlemen.

Our Gents' rings are designed to be both masculine and beautiful, with a range of colours to create a truly special and unique piece.

Each EverWith® memorial ring contains a small amount of cremation ashes suspended and visible in the special resin in the colour of your choice. To make sure that you order the correct size we include a ring-sizer in your order kit.

\*We can make rings in sizes from G to Z3.

Engraving is available on the inside of certain rings, but not all rings can be engraved. Where possible, these rings show the maximum number of characters that can be engraved at an extra cost of £39.