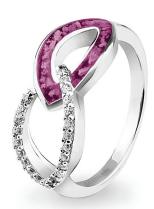

## **Ladies Memorial Ashes Rings**

EverWith® offers a selection of memorial jewellery rings for ladies

We have a great range of contemporary styles as well as classic designs. Some styles are chunky and robust, while others are delicate and dainty. Some are simple and stylish, others are ornate and lavish.

Each EverWith® memorial ring contains a small amount of cremation ashes suspended and visible in the special resin in the colour of your choice. Some designs have a simple line of resin, others a large amount which looks like a polished stone.

Engraving is available on the inside of certain rings, but not all rings can be engraved. Where possible, these rings show the maximum number of characters that can be engraved at an extra cost of £39.