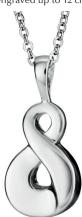

£99.00

£569.00

Can be engraved up to 12 characters

EverWith® Self-fill Infinity Memorial Ashes Pendant (EW-SFP-1154)

£99.00

£569.00

Can be engraved up to 12 characters