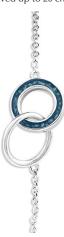

£260.00

£920.00

The EverWith® collection of memorial jewellery bracelets is wide and varied. Some have modern designs, while others are more traditional.

Each EverWith® bracelet contains a coloured resin in which a small amount of the cremation ashes of your departed loved one is mixed. Our special resin comes in twelve different colours, so you can create a unique and individual bracelet where you can carry your loved one close to you, always.

The resin holds the ashes suspended within it where they glisten as they catch the light, and each bracelet is individually crafted to provide you with a very special memory.

Engraving is available on the back of certain bracelets, but not all bracelets can be engraved. Where possible, these bracelets show the maximum number of characters that can be engraved at an extra cost of £39.

For the full specification / dimensions of each jewellery piece please refer to our website or contact our friendly customer service team.