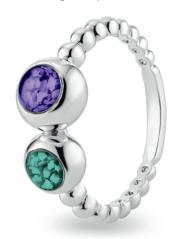

## **Gents Memorial Ashes Ring**

EverWith® offers a selection of stunning memorial jewellery rings for gentlemen.

Our Gents' rings are designed to be both masculine and beautiful, with a range of colours to create a truly special and unique piece.

Each EverWith® memorial ring contains a small amount of cremation ashes suspended and visible in the special resin in the colour of your choice. To make sure that you order the correct size we include a ring-sizer in your order kit.