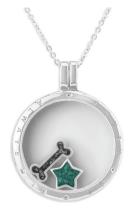

# **STEP 1 - Choose your locket**

EverWith® Small Round Glass Locket Memorial Ashes Locket (EW-GL-902)

EverWith® Large Round Glass Locket Memorial Ashes Locket (EW-GL-901)

EverWith® Small Heart Glass Locket Memorial Ashes Locket With Fine Crystals (EW-GL-904)

## **STEP 2 - Choose your elements**

EverWith® Small Dog Bone Memorial Ashes Element for Glass Locket (EW-GLE-922)

£39.00

£149.00

EverWith® Small Round Memorial Ashes Element for Glass Locket (EW-GLE-920)

EverWith® Small Moon Memorial Ashes Element for Glass Locket (EW-GLE-914)

£149.00

EverWith® Small Star Memorial Ashes Element for Glass Locket (EW-GLE-912)

£39.00

£149.00

EverWith® Large Dog Bone Memorial Ashes Element for Glass Locket (EW-GLE-921)