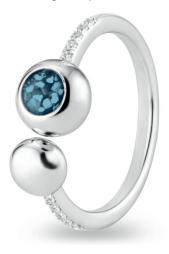

#### EverWith® Ladies Round Halo Memorial Ashes Ring with Fine Crystals (EW-R-312-Aqua)

£225.00

£515.00

Can be engraved up to 12 characters

£175.00

£369.00

EverWith® Ladies Multisize Round Memorial Ashes Ring (EW-R-321-Black)