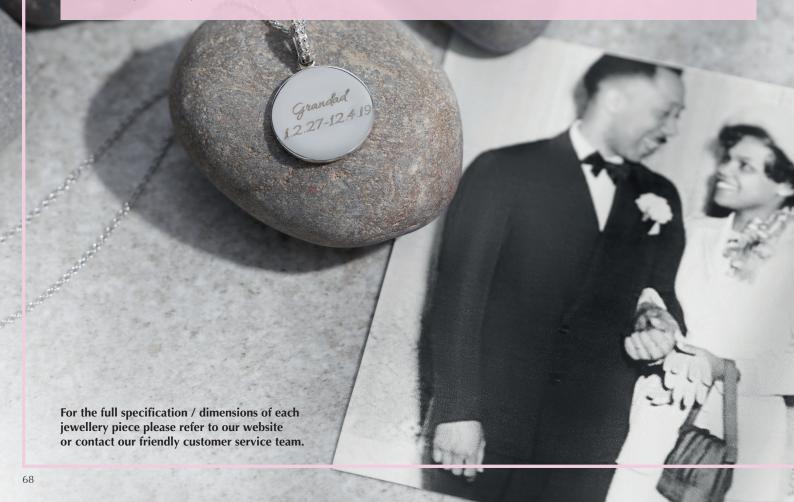

## **Handprints & Footprints**

We can engrave one or two hand or footprints onto your chosen item of jewellery. These tiny reproductions are an exact copy of the prints that you email or upload to us. We will send you a special kit to help you to take perfect prints and so create a totally unique way to remember someone very special.

Our state-of-the-art laser engraver is incredibly exact and accurate, and you will be amazed by the fine details and perfect finish of these minute hand or footprints, or one of each. Furthermore, you can even choose to engrave a name beneath each one if you wish.