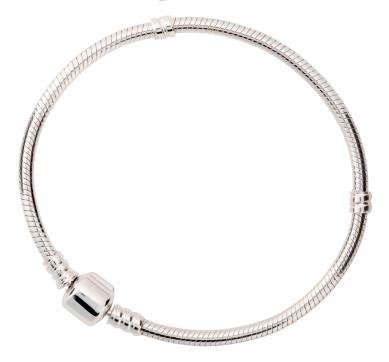

#### EverWith® Charm Bead Bracelet (EW-CB-1001)

£109.00

EverWith® Round Dog Bone Memorial Ashes Charm Bead with Crystals (EW-SFC-1211)

£99.00

£469.00

Can be engraved up to 25 characters

EverWith® Round Butterfly Memorial Ashes Charm Bead (EW-SFC-1210)