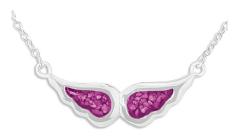

£155.00

EverWith® Ladies Angel Wings Memorial Ashes Necklace (EW-P-132-Pink)

£205.00

£570.00

Can be engraved up to 20 characters

EverWith® Unisex Solace Cross Memorial Ashes Pendant with Fine Crystal (EW-P-120-Pink)