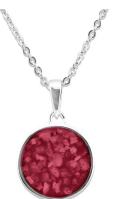

Our team of craftspeople respectfully blend a tiny amount of the ashes with the special resin in your chosen colour. Each of our exquisitely crafted pieces of jewellery contains one or more chambers where the resin containing the cremation ashes or hair are carefully added layer upon layer. There are many delicate stages to the process, and when finished, the resin has the appearance of a glossy stone containing the ashes suspended within like floating flakes. The final outer layer is extremely hard and durable to protect the resin and its precious contents.

We offer twelve different resin colours, Blue, Aqua, Green, Yellow, Orange, Red, Pink, Purple, Black, White, Transparent, and Violet. This extensive choice of colours allows clients to create a truly unique and individual piece of jewellery which reflects their own colour preferences or those of your loved one. As each piece is individually handcrafted there may be slight variations in the colour and finish of the resin.