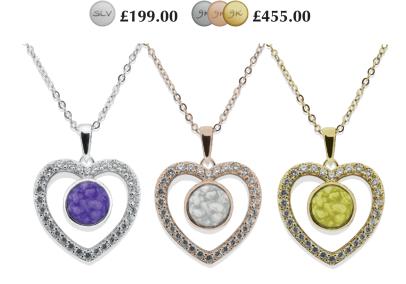

### **Pendants and Necklaces**

EverWith<sup>®</sup> pendants let you carry a special remembrance of a departed loved one close to your heart.

We have many different styles and designs of memorial jewellery pendants to choose from, and with a choice of twelve different resin colours you can create a very special piece of jewellery exactly how you like it. Every pendant is beautifully crafted and has a fine finish.

Each EverWith<sup>®</sup> pendant has a mount where the coloured resin containing a small amount of the cremation ashes is carefully entered. The ashes are held safe and suspended within the resin, and the end result is truly stunning.