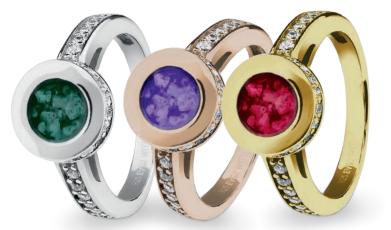

## **Ladies Memorial Ashes Rings**

### EverWith® offers a selection of memorial jewellery rings for ladies

We have a great range of contemporary styles as well as classic designs. Some styles are chunky and robust, while others are delicate and dainty. Some are simple and stylish, others are ornate and lavish.

Each EverWith<sup>®</sup> memorial ring contains a small amount of cremation ashes suspended and visible in the special resin in the colour of your choice. Some designs have a simple line of resin, others a large amount which looks like a polished stone.