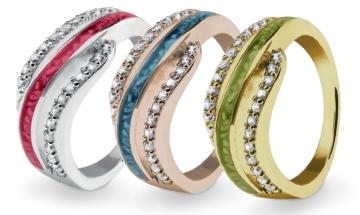

EverWith® Ladies Rondure Array and Sphere Memorial Ashes Ring (EW-R-358)

EverWith<sup>®</sup> Ladies Rondure Array Bubble Band Memorial Ashes Ring (EW-R-360)

EverWith<sup>®</sup> Ladies Rondure Double Array Bubble Band Memorial Ashes Ring (EW-R-361)