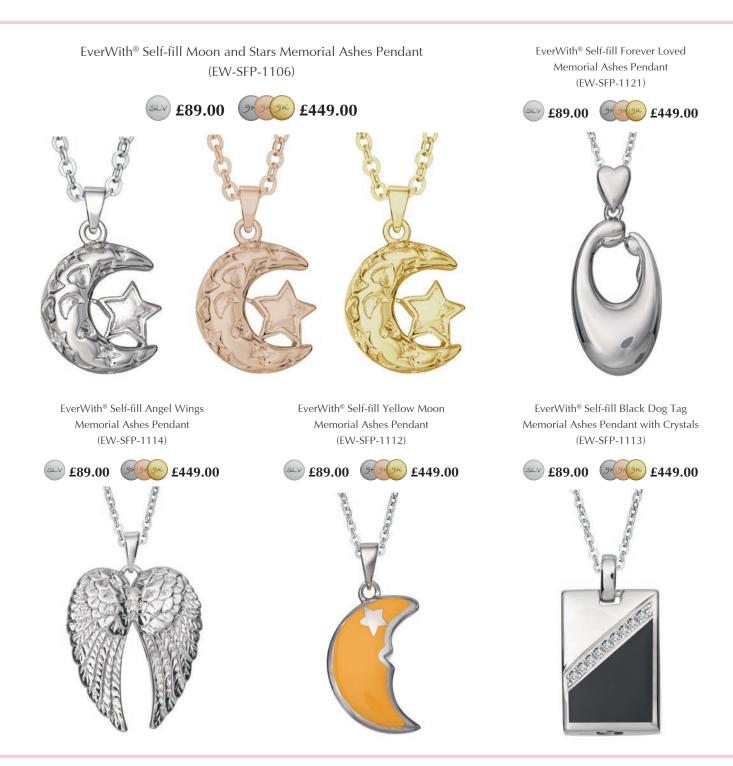

Should you wish we can fill the jewellery with your loved ones ashes for you at an extra cost of £20.

EverWith® Self-fill Daisy Memorial Ashes Pendant (EW-SFP-1104)

£89.00 (H) £449.00

EverWith® Self-fill Traditional Cylinder Memorial Ashes Pendant (EW-SFP-1101)

EverWith<sup>®</sup> Self-fill Broken Heart Memorial Ashes Pendant with Crystals (EW-SFP-1116)

EverWith® Self-fill Yin Yang Dual Chamber Memorial Ashes Pendant with Crystals (EW-SFP-1111)

EverWith® Self-fill Journey of Life Memorial Ashes Pendant with Crystals (EW-SFP-1102)

EverWith® Self-fill Heart Memorial Ashes Pendant (EW-SFP-1107)

EverWith® Self-fill Circle of Life Memorial Ashes Pendant with Crystals (EW-SFP-1117)

EverWith® Self-fill Tear Drop Memorial Ashes Pendant (EW-SFP-1103)

EverWith® Self-fill Infinity Cross Memorial Ashes Pendant with Crystals (EW-SFP-1110)

EverWith® Self-fill Key to my Heart Memorial Ashes Pendant (EW-SFP-1115)

EverWith® Self-fill Heart Shaped Memorial Ashes Pendant with Crystals (EW-SFP-1118)