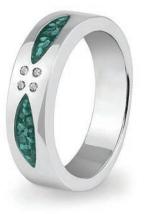

## **Ladies Memorial Ashes Rings**

### EverWith® offers a selection of memorial jewellery rings for ladies

We have a great range of contemporary styles as well as classic designs. Some styles are chunky and robust, while others are delicate and dainty. Some are simple and stylish, others are ornate and lavish.

Each EverWith<sup>®</sup> memorial ring contains a small amount of cremation ashes suspended and visible in the special resin in the colour of your choice. Some designs have a simple line of resin, others a large amount which looks like a polished stone.