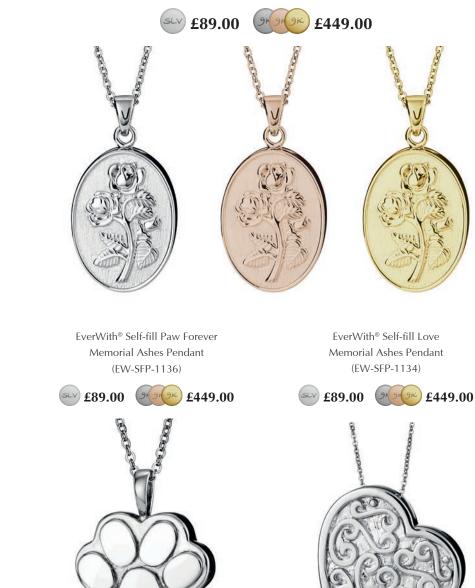

EverWith® Self-fill Traditional Clover Memorial Ashes Pendant (EW-SFP-1137)

EverWith® Self-fill Intricate Heart Memorial Ashes Pendant (EW-SFP-1143)

EverWith® Self-fill Always in my Heart Memorial Ashes Pendant (EW-SFP-1144)

EverWith® Self-fill Eternal Love Memorial Ashes Pendant (EW-SFP-1140)

EverWith® Self-fill Black Cat Memorial Ashes Pendant (EW-SFP-1138)

EverWith® Self-fill Bone Memorial Ashes Pendant (EW-SFP-1141)

EverWith® Self-fill Dog Memorial Ashes Pendant (EW-SFP-1139)