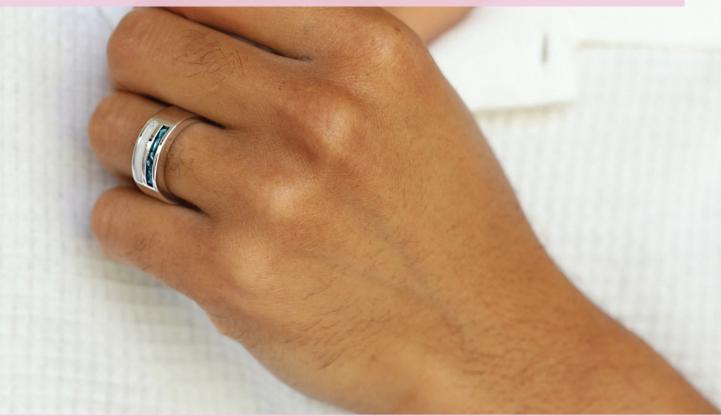

## **Gents Memorial Ashes Ring**

### EverWith® offers a selection of stunning memorial jewellery rings for gentlemen.

Our Gents' rings are designed to be both masculine and beautiful, with a range of colours to create a truly special and unique piece.

Each EverWith<sup>®</sup> memorial ring contains a small amount of cremation ashes suspended and visible in the special resin in the colour of your choice. To make sure that you order the correct size we include a ring-sizer in your order kit.