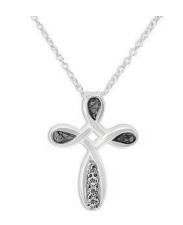

EverWith<sup>®</sup> Ladies Angel Wings Memorial Ashes Necklace (EW-P-132-Pink)

EverWith<sup>®</sup> Unisex Solace Cross Memorial Ashes Pendant with Fine Crystal (EW-P-120-Pink)

EverWith® Unisex Celtic Cross Memorial Ashes Pendant with Fine Crystals (EW-P-127-Black)