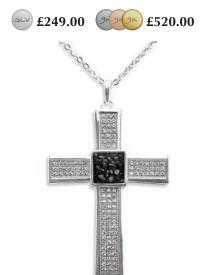

EverWith® Unisex Oversized Cross Memorial Ashes Pendant with Fine Crystals (EW-P-110-Black)

EverWith<sup>®</sup> Ladies Teardrop Memorial Ashes Pendant (EW-P-111-Orange)

EverWith® Ladies Protect Memorial Ashes Pendant with Fine Crystals (EW-P-129-Black)