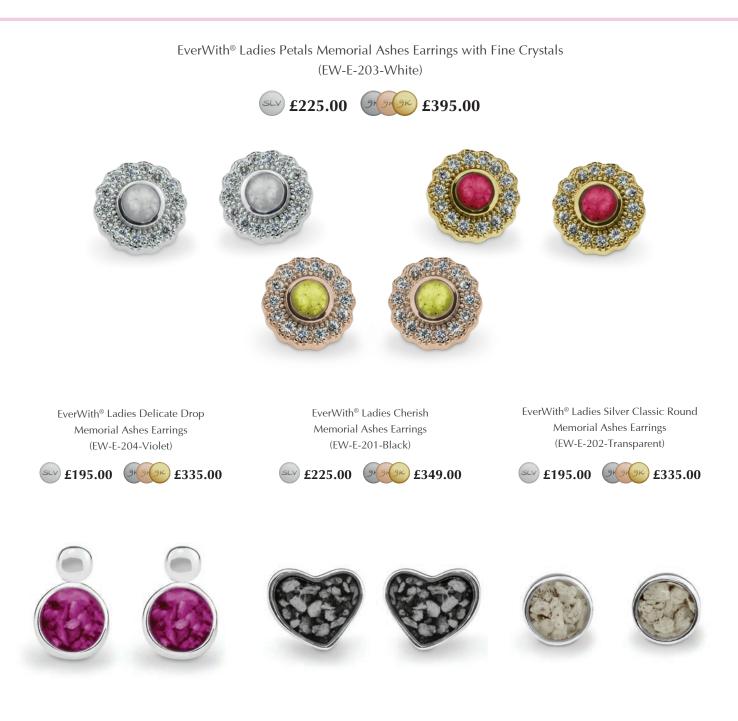

### **Memorial Ashes Earrings**

EverWith<sup>®</sup> memorial jewellery earrings come in a wide variety of styles and designs, to suit all tastes.

Our EverWith<sup>®</sup> Earrings all include a coloured resin which contains a small amount of cremation ashes to create a unique and beautiful effect, like glistening flakes set within a stone.

All our earrings are lovingly hand-crafted, with fine attention to detail. They are ideal to combine with one of the EverWith<sup>®</sup> range of pendants, rings, or bracelets, or to use alone.

For the full specification / dimensions of each jewellery piece please refer to our website or contact our friendly customer service team.

EverWith® Ladies Rondure Drop Memorial Ashes Earrings (EW-E-207)