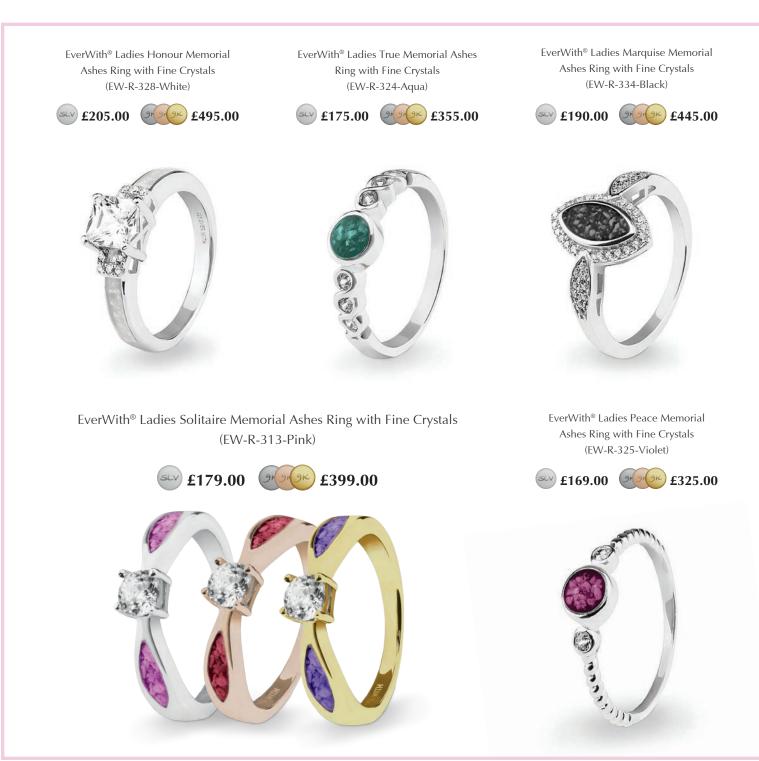

## **Ladies Memorial Ashes Rings**

### EverWith® offers a selection of memorial jewellery rings for ladies

We have a great range of contemporary styles as well as classic designs. Some styles are chunky and robust, while others are delicate and dainty. Some are simple and stylish, others are ornate and lavish.

Each EverWith<sup>®</sup> memorial ring contains a small amount of cremation ashes suspended and visible in the special resin in the colour of your choice. Some designs have a simple line of resin, others a large amount which looks like a polished stone.

EverWith<sup>®</sup> Ladies Petals Memorial Ashes Ring with Fine Crystals (EW-R-305-Orange)

EverWith<sup>®</sup> Ladies Oval Halo Memorial Ashes Ring with Fine Crystals (EW-R-302-Yellow)

EverWith® Ladies Oval Memorial Ashes Ring (EW-R-304-Transparent)

EverWith® Ladies Three Of Us Memorial Ashes Ring with Fine Crystals (EW-R-310-Pink)

EverWith® Ladies Forever Memorial Ashes Ring with Fine Crystals (EW-R-309-Pink)

EverWith<sup>®</sup> Ladies Radiance Memorial Ashes Ring with Fine Crystals (EW-R-319-Red)

EverWith® Ladies Round Halo Memorial Ashes Ring with Fine Crystals (EW-R-312-Aqua)

EverWith<sup>®</sup> Ladies Multisize Round Memorial Ashes Ring (EW-R-321-Black)

EverWith® Ladies Heart Bubble Band Memorial Ashes Ring (EW-R-322-Pink)

EverWith® Ladies Round Bubble Band Memorial Ashes Ring (EW-R-308-Purple)

EverWith® Ladies Harmony Memorial Ashes Ring with Fine Crystals (EW-R-306-Orange)

EverWith® Ladies Deco Memorial Ashes Ring with Fine Crystals (EW-R-311-Yellow)

EverWith® Ladies Classic Round Memorial Ashes Ring (EW-R-301-Black)

EverWith® Ladies Cherish Memorial Ashes Ring with Fine Crystals (EW-R-307-White)

EverWith® Ladies Serenity Memorial Ashes Ring with Fine Crystals (EW-R-326-Purple)

EverWith® Ladies Tranquility Memorial Ashes Ring with Fine Crystals (EW-R-330-Red)

EverWith® Ladies Oceans Memorial Ashes Ring with Fine Crystals (EW-R-332-Red)

EverWith® Ladies Unity Memorial Ashes Ring with Fine Crystals (EW-R-331-Violet)