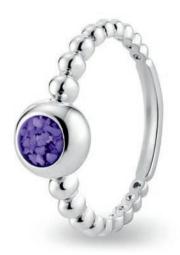

EverWith® Ladies Round Bubble Band Memorial Ashes Ring (EW-R-308-Purple)

EverWith® Ladies Harmony Memorial Ashes Ring with Fine Crystals (EW-R-306-Orange)

EverWith® Ladies Deco Memorial Ashes Ring with Fine Crystals (EW-R-311-Yellow)