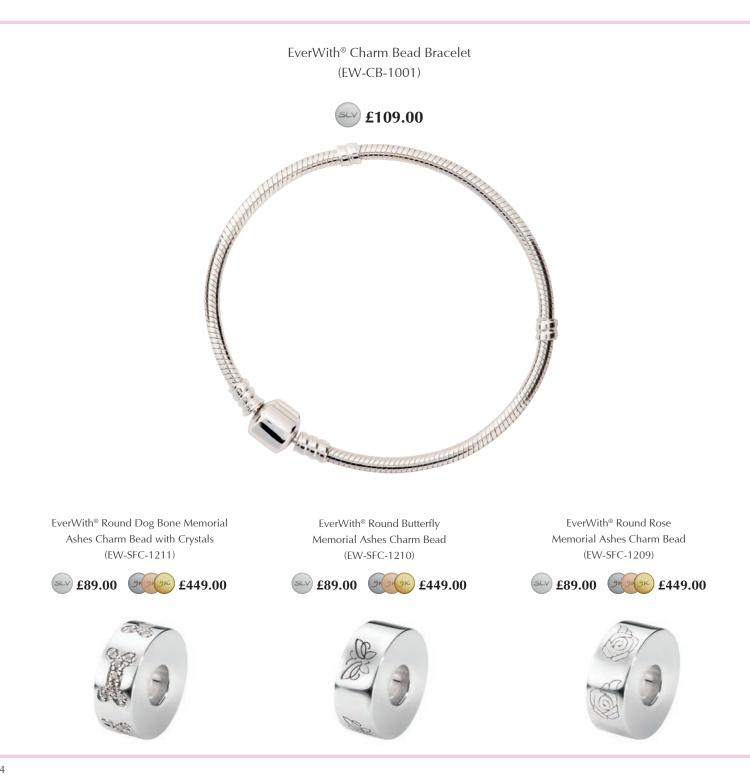

## Memorial Ashes Charm Beads

# EverWith<sup>®</sup> have a small collection of stunning, dainty memorial charm beads.

Our special resin comes in twelve different colours, so you can create unique and individual charms where you can carry your loved one close to you, always.

The resin holds the ashes suspended within it where they glisten as they catch the light, and each charm is individually crafted to provide you with a very special memory.

EverWith® Round Always in my Heart Memorial Ashes Charm Bead (EW-SFC-1203)

EverWith® Round Dog Bone Memorial Ashes Charm Bead (EW-SFC-1202)

EverWith® Round Dog Paw Print Memorial Ashes Charm Bead (EW-SFC-1201)