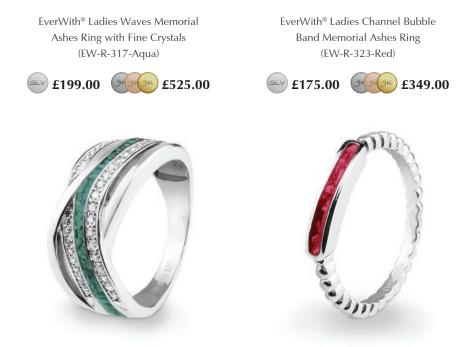

EverWith® Ladies Tranquility Memorial Ashes Ring with Fine Crystals (EW-R-330-Red)

EverWith® Ladies Oceans Memorial Ashes Ring with Fine Crystals (EW-R-332-Red)

EverWith® Ladies Unity Memorial Ashes Ring with Fine Crystals (EW-R-331-Violet)