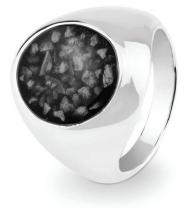

## **Ladies Memorial Ashes Rings**

### EverWith® offers a selection of memorial jewellery rings for ladies

We have a great range of contemporary styles as well as classic designs. Some styles are chunky and robust, while others are delicate and dainty. Some are simple and stylish, others are ornate and lavish.

Each EverWith<sup>®</sup> memorial ring contains a small amount of cremation ashes suspended and visible in the special resin in the colour of your choice. Some designs have a simple line of resin, others a large amount which looks like a polished stone.