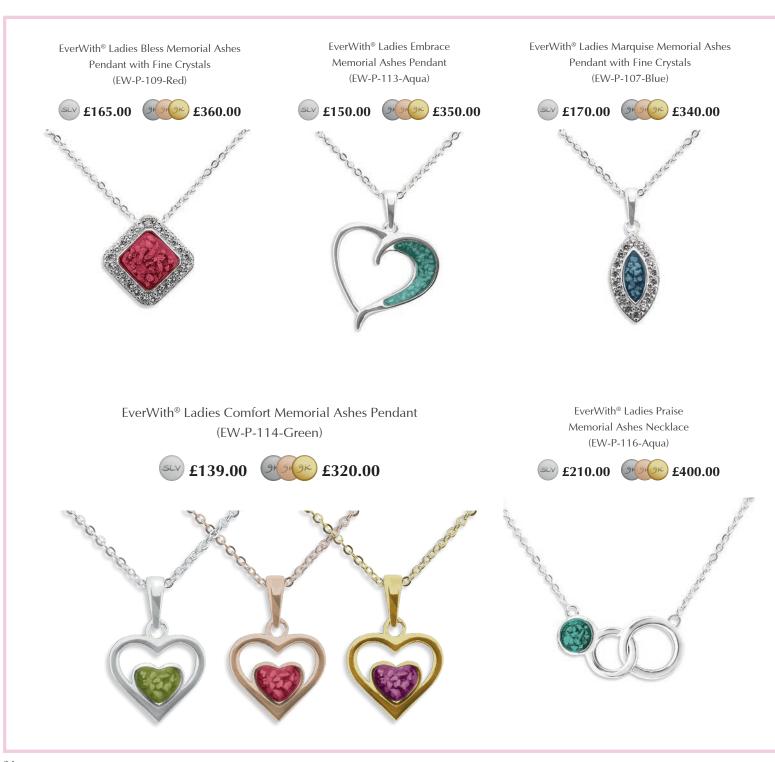

### **Pendants and Necklaces**

EverWith<sup>®</sup> pendants let you carry a special remembrance of a departed loved one close to your heart.

We have many different styles and designs of memorial jewellery pendants to choose from, and with a choice of twelve different resin colours you can create a very special piece of jewellery exactly how you like it. Every pendant is beautifully crafted and has a fine finish.

Each EverWith<sup>®</sup> pendant has a mount where the coloured resin containing a small amount of the cremation ashes is carefully entered. The ashes are held safe and suspended within the resin, and the end result is truly stunning.

For the full specification / dimensions of each jewellery piece please refer to our website or contact our friendly customer service team.

EverWith® Ladies Angel EverWith® Ladies Memorial Ashes Pendant (EW-P-115-Pink)

EverWith® Ladies Forever Memorial Ashes Pendant with Fine Crystals (EW-P-103-Purple)

EverWith® Ladies Treasure Memorial Ashes Pendant with Fine Crystals (EW-P-108-Pink)

EverWith® Unisex Cross Memorial Ashes Pendant with Fine Crystals (EW-P-130-Aqua)