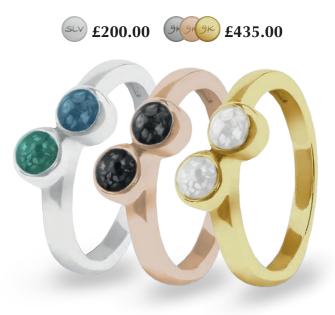

EverWith® Ladies Clover Memorial Ashes Ring with Fine Crystals EverWith<sup>®</sup> Ladies Bijou Memorial Ashes Ring (EW-R-350-Yellow) (EW-R-352-Violet) £195.00 91 91 9K £510.00 £170.00 £425.00 EverWith<sup>®</sup> Ladies Teardrop Memorial EverWith® Ladies Petite Guard Memorial EverWith® Ladies Oversized Heart Ashes Ring Ashes Ring Memorial Ashes Ring (EW-R-344-Pink) (EW-R-327-Black) (EW-R-349-Blue) ¥ £180.00 9K9K9K9K £410.00 £185.00 £400.00 £189.00 ୬<sup>(9K)</sup> £395.00 919 9K 94