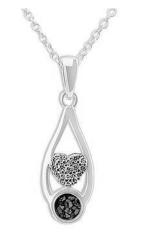

### **Pendants and Necklaces**

EverWith<sup>®</sup> pendants let you carry a special remembrance of a departed loved one close to your heart.

We have many different styles and designs of memorial jewellery pendants to choose from, and with a choice of twelve different resin colours you can create a very special piece of jewellery exactly how you like it. Every pendant is beautifully crafted and has a fine finish.

Each EverWith<sup>®</sup> pendant has a mount where the coloured resin containing a small amount of the cremation ashes is carefully entered. The ashes are held safe and suspended within the resin, and the end result is truly stunning.

For the full specification / dimensions of each jewellery piece please refer to our website or contact our friendly customer service team.

EverWith® Ladies Angel EverWith® Ladies Memorial Ashes Pendant (EW-P-115-Pink)