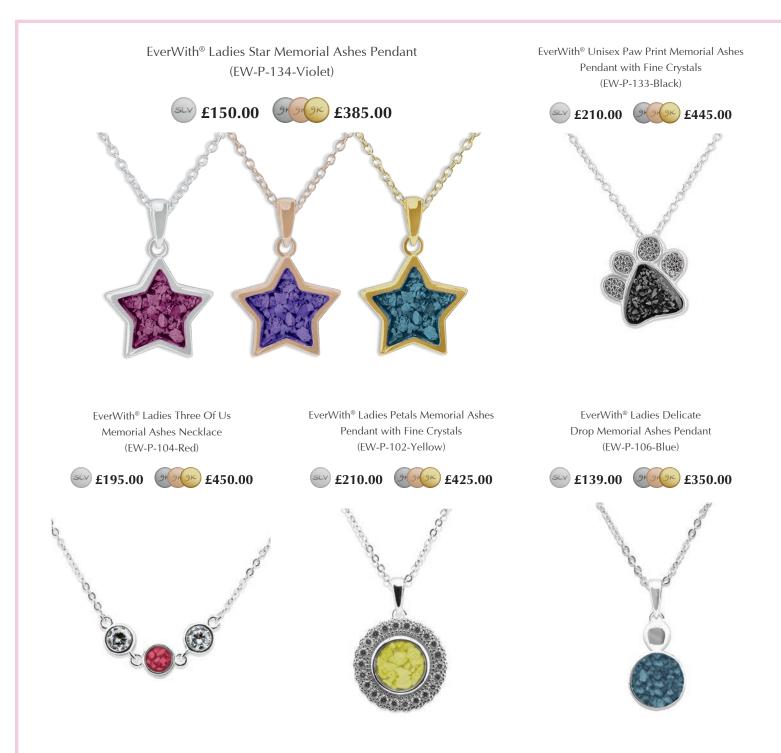

### **Pendants and Necklaces**

EverWith<sup>®</sup> pendants let you carry a special remembrance of a departed loved one close to your heart.

We have many different styles and designs of memorial jewellery pendants to choose from, and with a choice of twelve different resin colours you can create a very special piece of jewellery exactly how you like it. Every pendant is beautifully crafted and has a fine finish.

Each EverWith<sup>®</sup> pendant has a mount where the coloured resin containing a small amount of the cremation ashes is carefully entered. The ashes are held safe and suspended within the resin, and the end result is truly stunning.

For the full specification / dimensions of each jewellery piece please refer to our website or contact our friendly customer service team.

EverWith® Ladies Angel EverWith® Ladies Memorial Ashes Pendant (EW-P-115-Pink)

EverWith® Ladies Forever Memorial Ashes Pendant with Fine Crystals (EW-P-103-Purple)

EverWith® Ladies Treasure Memorial Ashes Pendant with Fine Crystals (EW-P-108-Pink)

EverWith® Unisex Cross Memorial Ashes Pendant with Fine Crystals (EW-P-130-Aqua)