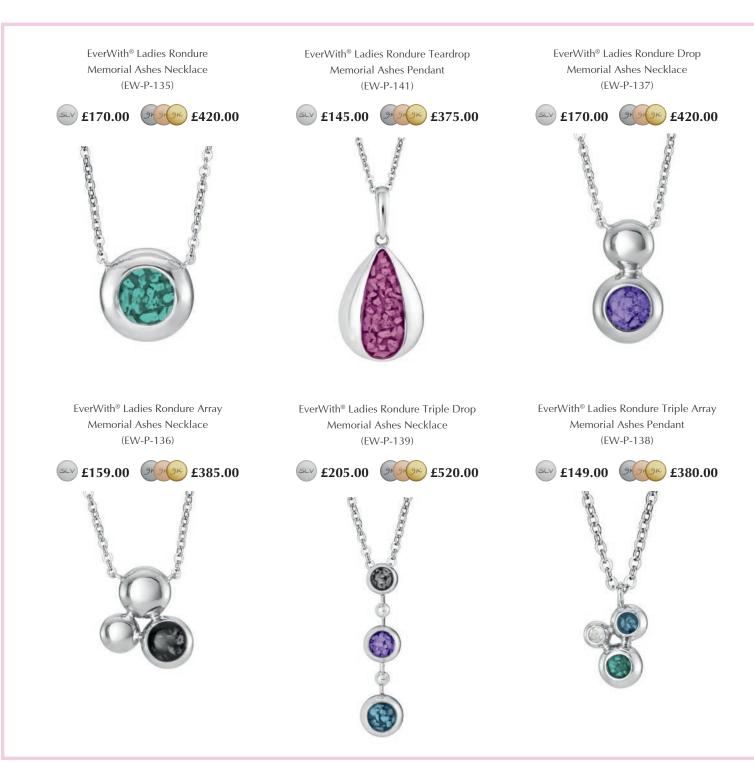

For the full specification / dimensions of each jewellery piece please refer to our website or contact our friendly customer service team.

EverWith® Ladies Angel EverWith® Ladies Memorial Ashes Pendant (EW-P-115-Pink)

EverWith® Ladies Forever Memorial Ashes Pendant with Fine Crystals (EW-P-103-Purple)

EverWith® Ladies Treasure Memorial Ashes Pendant with Fine Crystals (EW-P-108-Pink)

EverWith® Unisex Cross Memorial Ashes Pendant with Fine Crystals (EW-P-130-Aqua)

EverWith® Unisex Oversized Cross Memorial Ashes Pendant with Fine Crystals (EW-P-110-Black)

EverWith<sup>®</sup> Ladies Teardrop Memorial Ashes Pendant (EW-P-111-Orange)

EverWith® Ladies Protect Memorial Ashes Pendant with Fine Crystals (EW-P-129-Black)

EverWith<sup>®</sup> Ladies Angel Wings Memorial Ashes Necklace (EW-P-132-Pink)

EverWith<sup>®</sup> Unisex Solace Cross Memorial Ashes Pendant with Fine Crystal (EW-P-120-Pink)

EverWith® Unisex Celtic Cross Memorial Ashes Pendant with Fine Crystals (EW-P-127-Black)

EverWith® Ladies Divine Memorial Ashes Pendant (EW-P-128-Pink)

EverWith® Unisex Rounded Cross Memorial Ashes Pendant (EW-P-123-Green)