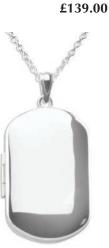

### **Memorial Ashes Lockets**

EverWith<sup>®</sup> have a beautiful choice of memorial ashes lockets. These all come with an 18" chain and a presentation box.

Our special resin comes in twelve different colours, so you can create a unique and individual locket where you can carry your loved one close to you, always.

The resin holds the ashes suspended within it where they glisten as they catch the light, and each locket is individually crafted to provide you with a very special memory.

EverWith® Shining Star Heart Shaped Sterling Silver Memorial Ashes Locket (EW-L-801-Purple)

£139.00

EverWith® Paw Print Heart Shaped Sterling

Silver Memorial Ashes Locket

(EW-L-804-Red)

EverWith® Footsteps Heart Shaped Sterling Silver Memorial Ashes Locket (EW-L-808-Transparent)