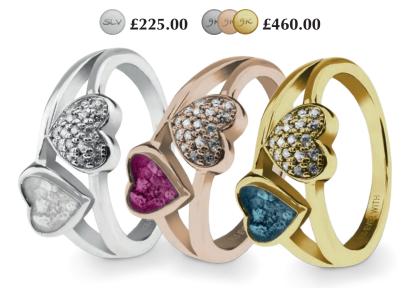

EverWith® Ladies Three Of Us Memorial Ashes Ring with Fine Crystals (EW-R-310-Pink)

EverWith® Ladies Forever Memorial Ashes Ring with Fine Crystals (EW-R-309-Pink)

EverWith<sup>®</sup> Ladies Radiance Memorial Ashes Ring with Fine Crystals (EW-R-319-Red)