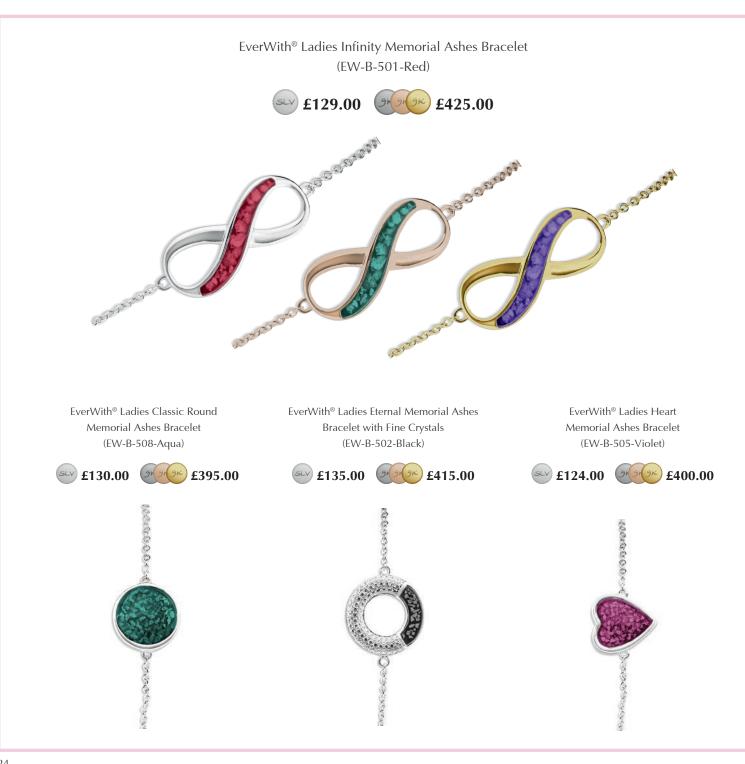

## **Memorial Ashes Bracelet**

The EverWith<sup>®</sup> collection of memorial jewellery bracelets is wide and varied. Some have modern designs, while others are more traditional.

Each EverWith® bracelet contains a coloured resin in which a small amount of the cremation ashes of your departed loved one is mixed. Our special resin comes in twelve different colours, so you can create a unique and individual bracelet where you can carry your loved one close to you, always.

The resin holds the ashes suspended within it where they glisten as they catch the light, and each bracelet is individually crafted to provide you with a very special memory.

For the full specification / dimensions of each jewellery piece please refer to our website or contact our friendly customer service team.