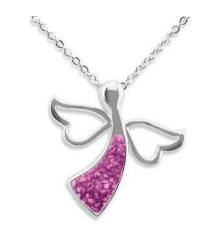

For the full specification / dimensions of each jewellery piece please refer to our website or contact our friendly customer service team.

EverWith® Ladies Angel EverWith® Ladies Memorial Ashes Pendant (EW-P-115-Pink)