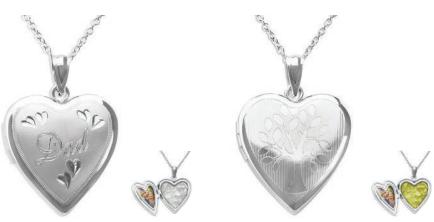

#### £139.00

EverWith® Tree of Life Heart Shaped Sterling

Silver Memorial Ashes Locket

(EW-L-805-Yellow)

£139.00

EverWith® Mum Heart Shaped Sterling Silver Memorial Ashes Locket (EW-L-802-Violet)

£139.00

EverWith® Dad Heart Shaped Sterling Silver Memorial Ashes Locket (EW-L-803-White)