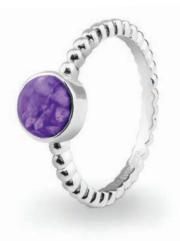

EverWith® Ladies Round Bubble Band Memorial Ashes Ring (EW-R-308-Purple)

EverWith® Ladies Harmony Memorial Ashes Ring with Fine Crystals (EW-R-306-Orange)

EverWith® Ladies Deco Memorial Ashes Ring with Fine Crystals (EW-R-311-Yellow)