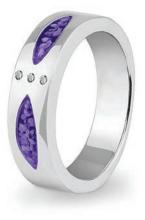

## **Ladies Memorial Ashes Rings**

### EverWith® offers a selection of memorial jewellery rings for ladies

We have a great range of contemporary styles as well as classic designs. Some styles are chunky and robust, while others are delicate and dainty. Some are simple and stylish, others are ornate and lavish.

Each EverWith<sup>®</sup> memorial ring contains a small amount of cremation ashes suspended and visible in the special resin in the colour of your choice. Some designs have a simple line of resin, others a large amount which looks like a polished stone.