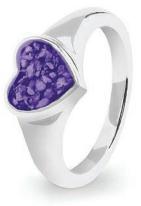

EverWith® Ladies Round Bubble Band Memorial Ashes Ring (EW-R-308-Purple)

EverWith® Ladies Harmony Memorial Ashes Ring with Fine Crystals (EW-R-306-Orange)

EverWith® Ladies Deco Memorial Ashes Ring with Fine Crystals (EW-R-311-Yellow)