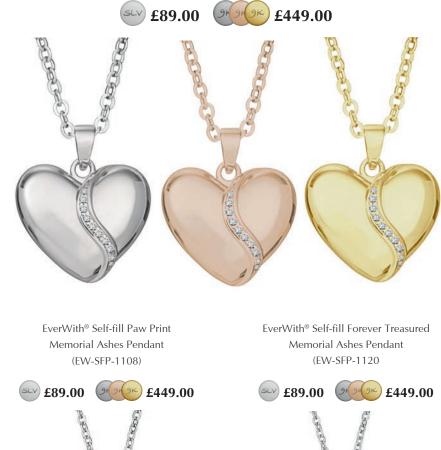

EverWith<sup>®</sup> Self-fill Broken Heart Memorial Ashes Pendant with Crystals (EW-SFP-1116)

EverWith® Self-fill Yin Yang Dual Chamber Memorial Ashes Pendant with Crystals (EW-SFP-1111)

EverWith® Self-fill Journey of Life Memorial Ashes Pendant with Crystals (EW-SFP-1102)