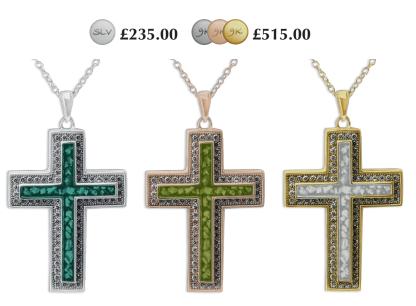

EverWith® Ladies Forever Memorial Ashes Pendant with Fine Crystals (EW-P-103-Purple)

EverWith® Ladies Treasure Memorial Ashes Pendant with Fine Crystals (EW-P-108-Pink)

EverWith® Unisex Cross Memorial Ashes Pendant with Fine Crystals (EW-P-130-Aqua)

EverWith® Unisex Oversized Cross Memorial Ashes Pendant with Fine Crystals (EW-P-110-Black)

EverWith<sup>®</sup> Ladies Teardrop Memorial Ashes Pendant (EW-P-111-Orange)

EverWith® Ladies Protect Memorial Ashes Pendant with Fine Crystals (EW-P-129-Black)