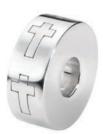

EverWith® Ladies Forever Memorial Ashes Pendant with Fine Crystals (EW-P-103-Purple)

EverWith® Ladies Treasure Memorial Ashes Pendant with Fine Crystals (EW-P-108-Pink)

EverWith® Unisex Cross Memorial Ashes Pendant with Fine Crystals (EW-P-130-Aqua)

EverWith® Unisex Oversized Cross Memorial Ashes Pendant with Fine Crystals (EW-P-110-Black)

EverWith<sup>®</sup> Ladies Teardrop Memorial Ashes Pendant (EW-P-111-Orange)

EverWith® Ladies Protect Memorial Ashes Pendant with Fine Crystals (EW-P-129-Black)