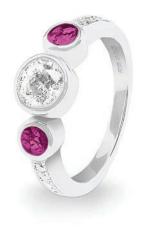

Each EverWith<sup>®</sup> memorial ring contains a small amount of cremation ashes suspended and visible in the special resin in the colour of your choice. Some designs have a simple line of resin, others a large amount which looks like a polished stone.

EverWith® Ladies Three Of Us Memorial Ashes Ring with Fine Crystals (EW-R-310-Pink)

EverWith® Ladies Forever Memorial Ashes Ring with Fine Crystals (EW-R-309-Pink)

EverWith<sup>®</sup> Ladies Radiance Memorial Ashes Ring with Fine Crystals (EW-R-319-Red)