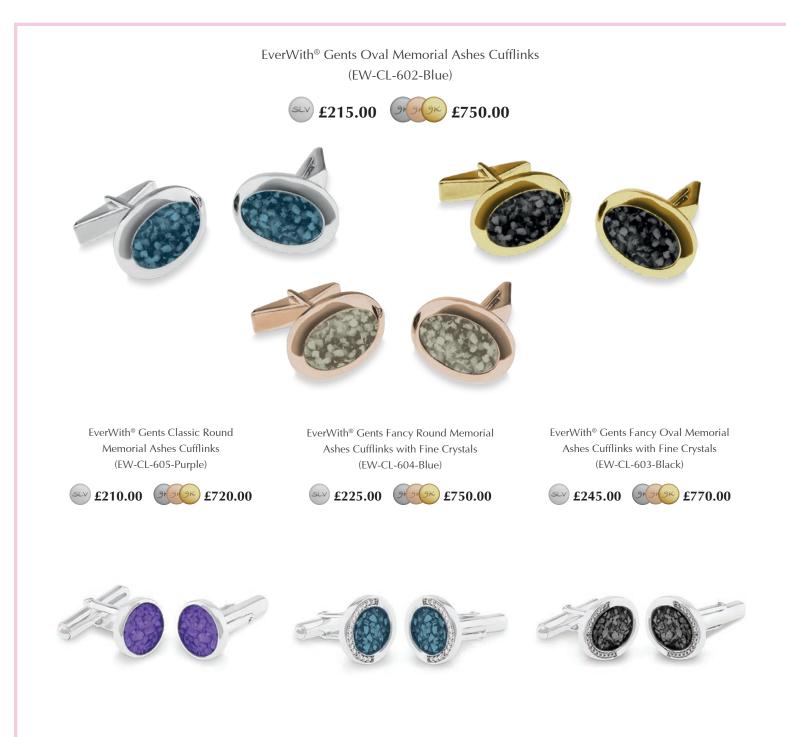

#### **Memorial Ashes Cufflinks**

EverWith<sup>®</sup> have a small collection of beautifully proportioned cufflinks, ideal as subtle reminder of your loved one.

Our special resin comes in twelve different colours, so you can create unique and individual cufflinks where you can carry your loved one close to you, always.

The resin holds the ashes suspended within it where they glisten as they catch the light, and each set of cufflinks are individually crafted to provide you with a very special memory.