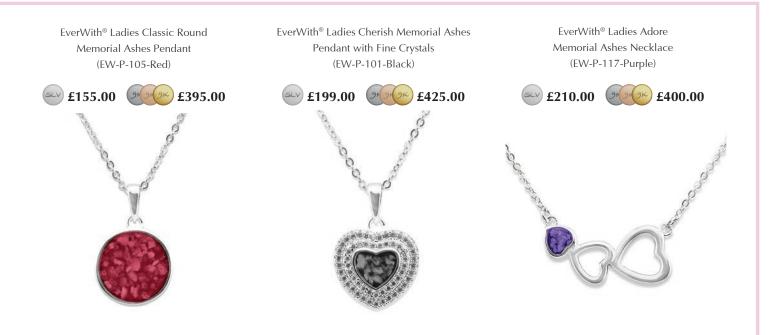

### **Pendants and Necklaces**

EverWith<sup>®</sup> pendants let you carry a special remembrance of a departed loved one close to your heart.

We have many different styles and designs of memorial jewellery pendants to choose from, and with a choice of twelve different resin colours you can create a very special piece of jewellery exactly how you like it. Every pendant is beautifully crafted and has a fine finish.

Each EverWith<sup>®</sup> pendant has a mount where the coloured resin containing a small amount of the cremation ashes is carefully entered. The ashes are held safe and suspended within the resin, and the end result is truly stunning.

For the full specification / dimensions of each jewellery piece please refer to our website or contact our friendly customer service team.

EverWith® Ladies Angel EverWith® Ladies Memorial Ashes Pendant (EW-P-115-Pink)

EverWith® Ladies Forever Memorial Ashes Pendant with Fine Crystals (EW-P-103-Purple)

EverWith® Ladies Treasure Memorial Ashes Pendant with Fine Crystals (EW-P-108-Pink)

EverWith® Unisex Cross Memorial Ashes Pendant with Fine Crystals (EW-P-130-Aqua)