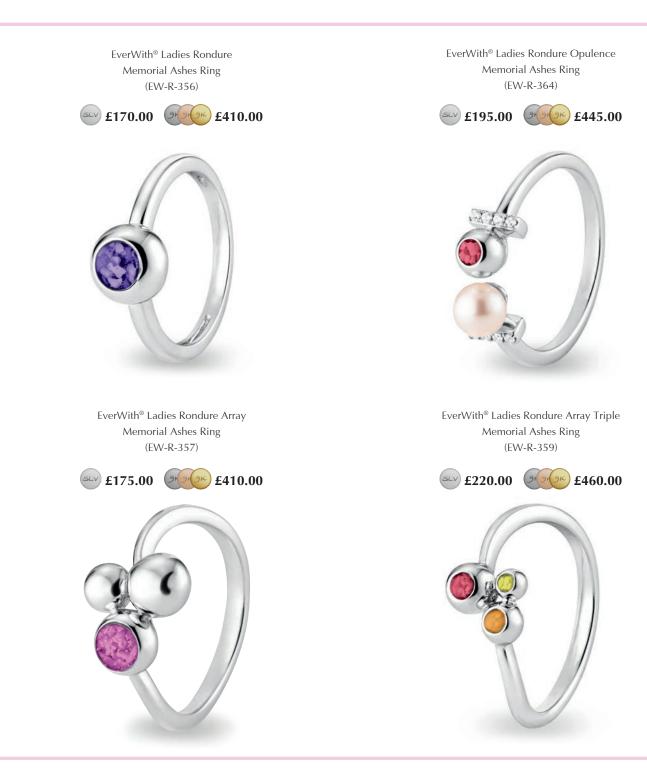

EverWith® Ladies Rondure Array and Sphere Memorial Ashes Ring (EW-R-358)

EverWith<sup>®</sup> Ladies Rondure Array Bubble Band Memorial Ashes Ring (EW-R-360)

EverWith<sup>®</sup> Ladies Rondure Double Array Bubble Band Memorial Ashes Ring (EW-R-361)