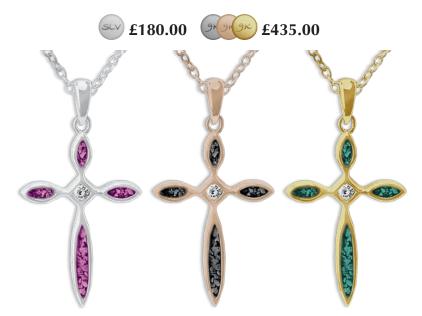

EverWith® Ladies Forever Memorial Ashes Pendant with Fine Crystals (EW-P-103-Purple)

EverWith® Ladies Treasure Memorial Ashes Pendant with Fine Crystals (EW-P-108-Pink)

EverWith® Unisex Cross Memorial Ashes Pendant with Fine Crystals (EW-P-130-Aqua)

EverWith® Unisex Oversized Cross Memorial Ashes Pendant with Fine Crystals (EW-P-110-Black)

EverWith<sup>®</sup> Ladies Teardrop Memorial Ashes Pendant (EW-P-111-Orange)

EverWith® Ladies Protect Memorial Ashes Pendant with Fine Crystals (EW-P-129-Black)