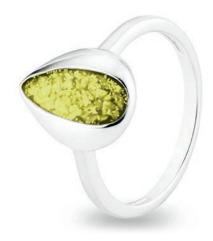

EverWith® Ladies Inspire Memorial Ashes Ring (EW-R-341-Blue & Aqua)

EverWith® Ladies Dearest Memorial Ashes Ring (EW-R-338-Purple

EverWith® Ladies Droplets Memorial Ashes Ring with Fine Crystals (EW-R-346-Purple, Blue, Pink & Aqua)