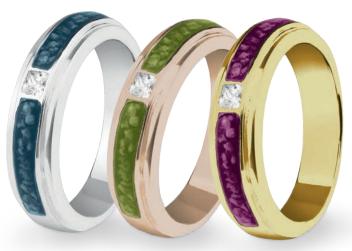

## **Ladies Memorial Ashes Rings**

### EverWith® offers a selection of memorial jewellery rings for ladies

We have a great range of contemporary styles as well as classic designs. Some styles are chunky and robust, while others are delicate and dainty. Some are simple and stylish, others are ornate and lavish.

Each EverWith<sup>®</sup> memorial ring contains a small amount of cremation ashes suspended and visible in the special resin in the colour of your choice. Some designs have a simple line of resin, others a large amount which looks like a polished stone.