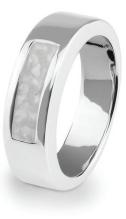

EverWith<sup>®</sup> Unisex Pure Memorial Ashes Ring (EW-R-314-White)

EverWith® Gents Traditional Memorial Ashes Ring (EW-R-315-Blue & White)

EverWith® Unisex Oblong Memorial Ashes Ring with Fine Crystals (EW-R-303-Blue)