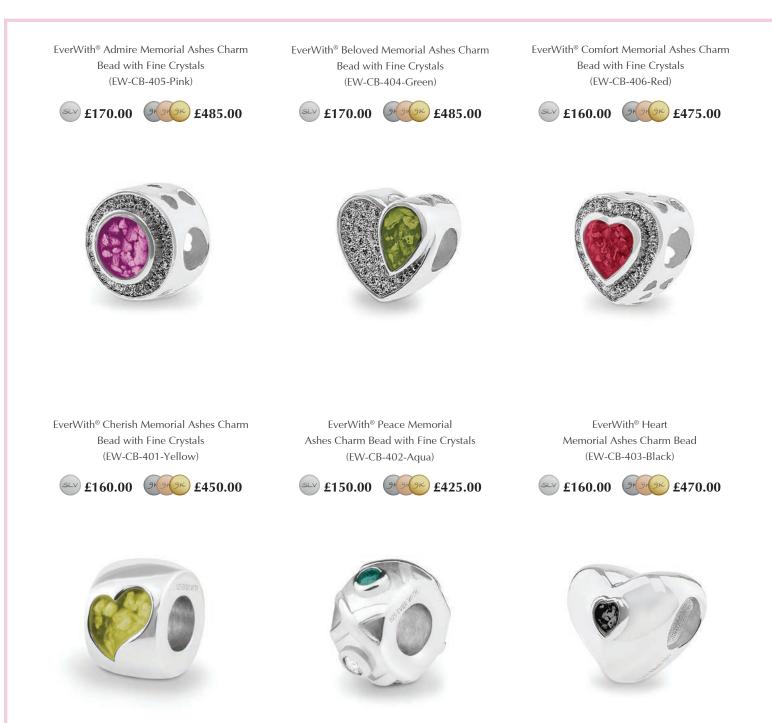

## Memorial Ashes Charm Beads

# EverWith<sup>®</sup> have a small collection of stunning, dainty memorial charm beads.

Our special resin comes in twelve different colours, so you can create unique and individual charms where you can carry your loved one close to you, always.

The resin holds the ashes suspended within it where they glisten as they catch the light, and each charm is individually crafted to provide you with a very special memory.