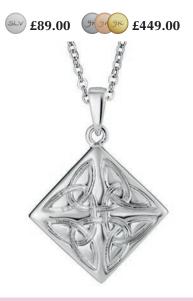

EverWith<sup>®</sup> Ladies Angel Wings Memorial Ashes Necklace (EW-P-132-Pink)

EverWith<sup>®</sup> Unisex Solace Cross Memorial Ashes Pendant with Fine Crystal (EW-P-120-Pink)

EverWith® Unisex Celtic Cross Memorial Ashes Pendant with Fine Crystals (EW-P-127-Black)