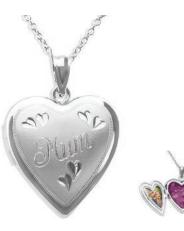

#### £139.00

EverWith® Tree of Life Heart Shaped Sterling

Silver Memorial Ashes Locket

(EW-L-805-Yellow)

£139.00

EverWith® Mum Heart Shaped Sterling Silver Memorial Ashes Locket (EW-L-802-Violet)

£139.00

EverWith® Dad Heart Shaped Sterling Silver Memorial Ashes Locket (EW-L-803-White)