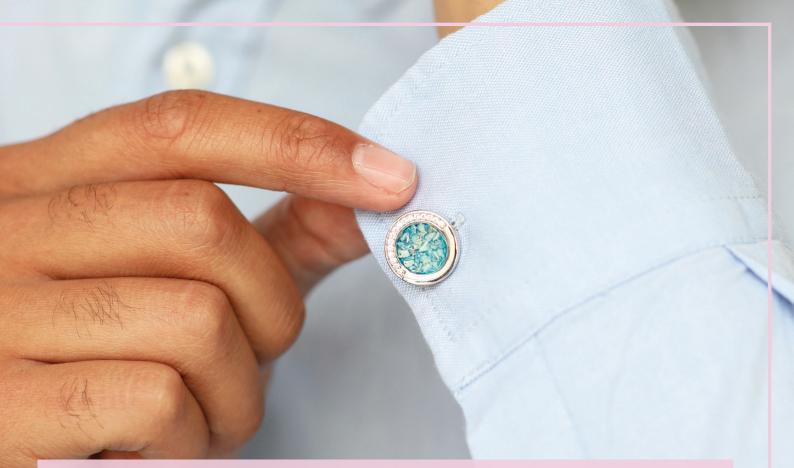

#### **Memorial Ashes Cufflinks**

EverWith<sup>®</sup> have a small collection of beautifully proportioned cufflinks, ideal as subtle reminder of your loved one.

Our special resin comes in twelve different colours, so you can create unique and individual cufflinks where you can carry your loved one close to you, always.

The resin holds the ashes suspended within it where they glisten as they catch the light, and each set of cufflinks are individually crafted to provide you with a very special memory.