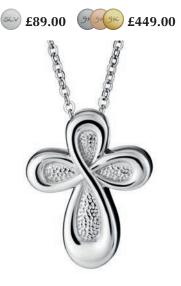

EverWith® Ladies Forever Memorial Ashes Pendant with Fine Crystals (EW-P-103-Purple)

EverWith® Ladies Treasure Memorial Ashes Pendant with Fine Crystals (EW-P-108-Pink)

EverWith® Unisex Cross Memorial Ashes Pendant with Fine Crystals (EW-P-130-Aqua)