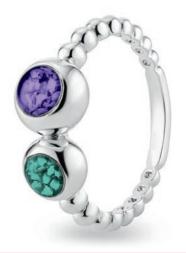

EverWith® Ladies Round Halo Memorial Ashes Ring with Fine Crystals (EW-R-312-Aqua)

EverWith<sup>®</sup> Ladies Multisize Round Memorial Ashes Ring (EW-R-321-Black)

EverWith® Ladies Heart Bubble Band Memorial Ashes Ring (EW-R-322-Pink)