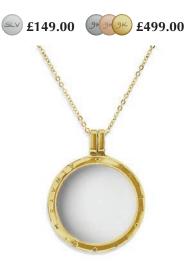

## Glass Lockets & Elements

EverWith<sup>®</sup> have a unique range of Glass Lockets which you can pick your own elements to go inside.

Our range of glass lockets let you create your own totally unique cremation ash pendant. There are four locket styles, and each is handcrafted of hallmarked 925 Sterling Silver which has a Rhodium plating to prevent tarnishing and scratching. There is also the option to specifiy 9k Gold.

We offer a selection of thirteen different 'Elements' of varying forms and available in two sizes. Within each locket, you can locate one or more 'Elements' containing your loved ones ashes set in resin. Each element is tiny and holds a very small amount of ashes set into the resin colour of your choice. Depending on the size of the pendant, and the size of 'Element' you choose, you can locate several different 'Elements' within the locket. Additionally, you can add to your locket or change its content as you wish. These glass lockets are rather like a charm bracelet. You can add to them, remove from them, or change which ones you display.

#### **STEP 1 - Choose your locket**

EverWith<sup>®</sup> Small Round Glass Locket Memorial Ashes Locket

(EW-GL-902)

EverWith® Large Round Glass Locket Memorial Ashes Locket (EW-GL-901)

EverWith® Small Heart Glass Locket Memorial Ashes Locket With Fine Crystals (EW-GL-904)