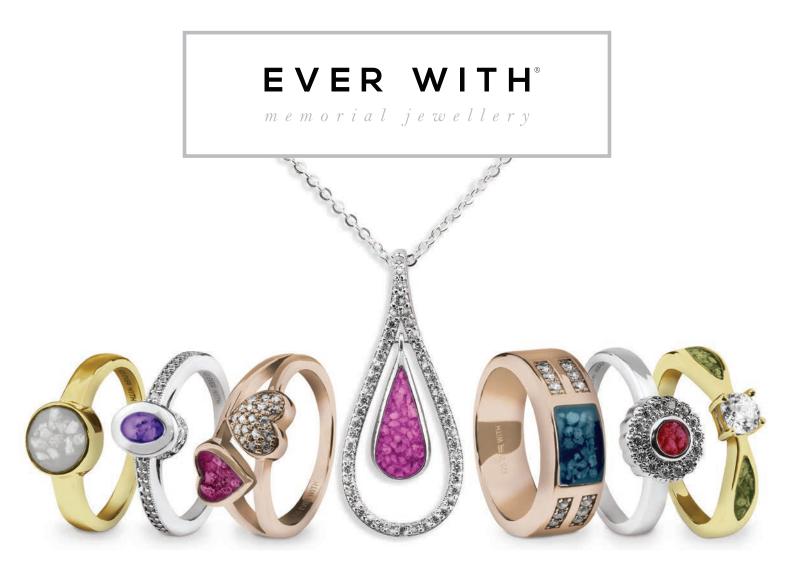

We are the UK's largest memorial jewellery company. We specialise in creating beautiful, bespoke keepsakes in memory of loved ones who have passed away. Our vision is to create timeless, unique, sentimental tributes to treasure always.

We are excited that our company is growing so quickly... as is our product range, and our fantastic team! Our collection has come a long way since the business first began. We now offer over two hundred different products, including rings, pendants, bracelets, and many more. Our entire range of jewellery is made with quality 925 Sterling Silver or 9k Gold, and there is a lot of love and craftsmanship that go into every piece.

"We've crafted jewellery pieces for tens of thousands of happy customers who have left us amazing, glowing reviews." EverWith® offers an extensive choice of pendants, rings, bracelets, lockets, cufflinks and earrings in a range of styles and designs to suit all tastes. Most of our memorial jewellery pieces are crafted from hallmarked 925 Sterling Silver. However, as even Sterling Silver can tarnish and discolour, each piece is coated with a Rhodium Plating that keeps the surface looking bright and shiny. We also offer our memorial jewellery designs in solid 9k Yellow, White or Rose Gold, and we also offer the option of adding some real diamond dust in with the ashes to give a subtle sparkle.

We offer twelve different resin colours, Blue, Aqua, Green, Yellow, Orange, Red, Pink, Purple, Black, White, Transparent, and Violet. This extensive choice of colours allows clients to create a truly unique and individual piece of jewellery which reflects their own colour preferences or those of your loved one. As each piece is individually handcrafted there may be slight variations in the colour and finish of the resin.