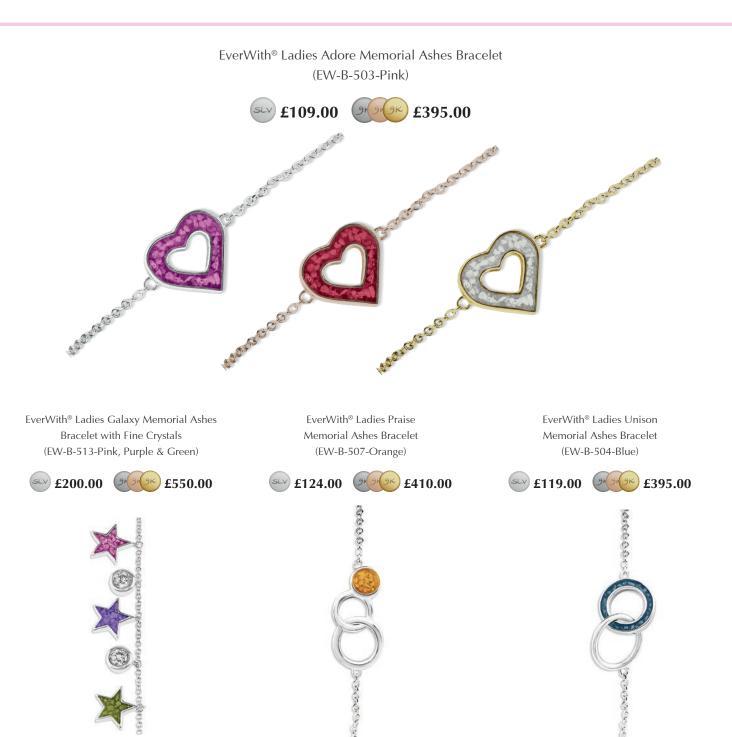

## **Memorial Ashes Bracelet**

The EverWith<sup>®</sup> collection of memorial jewellery bracelets is wide and varied. Some have modern designs, while others are more traditional.

Each EverWith® bracelet contains a coloured resin in which a small amount of the cremation ashes of your departed loved one is mixed. Our special resin comes in twelve different colours, so you can create a unique and individual bracelet where you can carry your loved one close to you, always.

The resin holds the ashes suspended within it where they glisten as they catch the light, and each bracelet is individually crafted to provide you with a very special memory.

For the full specification / dimensions of each jewellery piece please refer to our website or contact our friendly customer service team.