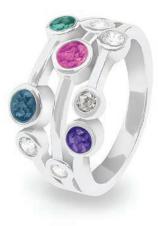

EverWith® Ladies Rondure Array and Sphere Memorial Ashes Ring (EW-R-358)

EverWith<sup>®</sup> Ladies Rondure Array Bubble Band Memorial Ashes Ring (EW-R-360)

EverWith<sup>®</sup> Ladies Rondure Double Array Bubble Band Memorial Ashes Ring (EW-R-361)