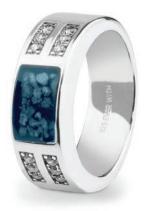

EverWith® Unisex Remembrance Memorial Ashes Ring with Fine Crystal (EW-R-337-Blue)

EverWith<sup>®</sup> Ladies Guard Memorial Ashes Ring (EW-R-345-Aqua)

EverWith<sup>®</sup> Unisex Pure Memorial Ashes Ring (EW-R-314-White)