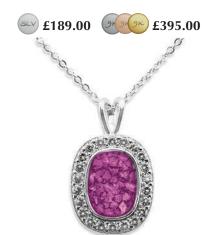

EverWith® Ladies Forever Memorial Ashes Pendant with Fine Crystals (EW-P-103-Purple)

EverWith® Ladies Treasure Memorial Ashes Pendant with Fine Crystals (EW-P-108-Pink)

EverWith® Unisex Cross Memorial Ashes Pendant with Fine Crystals (EW-P-130-Aqua)