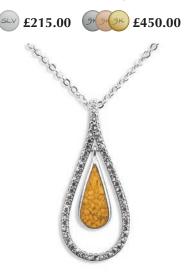

### **Pendants and Necklaces**

EverWith<sup>®</sup> pendants let you carry a special remembrance of a departed loved one close to your heart.

We have many different styles and designs of memorial jewellery pendants to choose from, and with a choice of twelve different resin colours you can create a very special piece of jewellery exactly how you like it. Every pendant is beautifully crafted and has a fine finish.

Each EverWith<sup>®</sup> pendant has a mount where the coloured resin containing a small amount of the cremation ashes is carefully entered. The ashes are held safe and suspended within the resin, and the end result is truly stunning.

For the full specification / dimensions of each jewellery piece please refer to our website or contact our friendly customer service team.

EverWith® Ladies Angel EverWith® Ladies Memorial Ashes Pendant (EW-P-115-Pink)