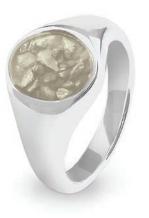

EverWith® Unisex Remembrance Memorial Ashes Ring with Fine Crystal (EW-R-337-Blue)

EverWith<sup>®</sup> Ladies Guard Memorial Ashes Ring (EW-R-345-Aqua)

EverWith<sup>®</sup> Unisex Pure Memorial Ashes Ring (EW-R-314-White)