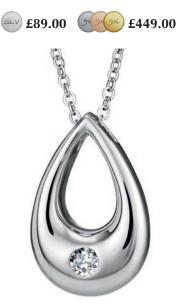

### **Pendants and Necklaces**

EverWith<sup>®</sup> pendants let you carry a special remembrance of a departed loved one close to your heart.

We have many different styles and designs of memorial jewellery pendants to choose from, and with a choice of twelve different resin colours you can create a very special piece of jewellery exactly how you like it. Every pendant is beautifully crafted and has a fine finish.

Each EverWith<sup>®</sup> pendant has a mount where the coloured resin containing a small amount of the cremation ashes is carefully entered. The ashes are held safe and suspended within the resin, and the end result is truly stunning.

For the full specification / dimensions of each jewellery piece please refer to our website or contact our friendly customer service team.

EverWith® Ladies Angel EverWith® Ladies Memorial Ashes Pendant (EW-P-115-Pink)