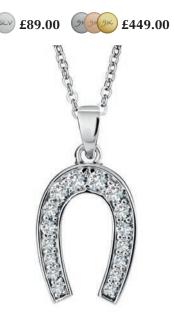

### **Pendants and Necklaces**

EverWith<sup>®</sup> pendants let you carry a special remembrance of a departed loved one close to your heart.

We have many different styles and designs of memorial jewellery pendants to choose from, and with a choice of twelve different resin colours you can create a very special piece of jewellery exactly how you like it. Every pendant is beautifully crafted and has a fine finish.

Each EverWith<sup>®</sup> pendant has a mount where the coloured resin containing a small amount of the cremation ashes is carefully entered. The ashes are held safe and suspended within the resin, and the end result is truly stunning.