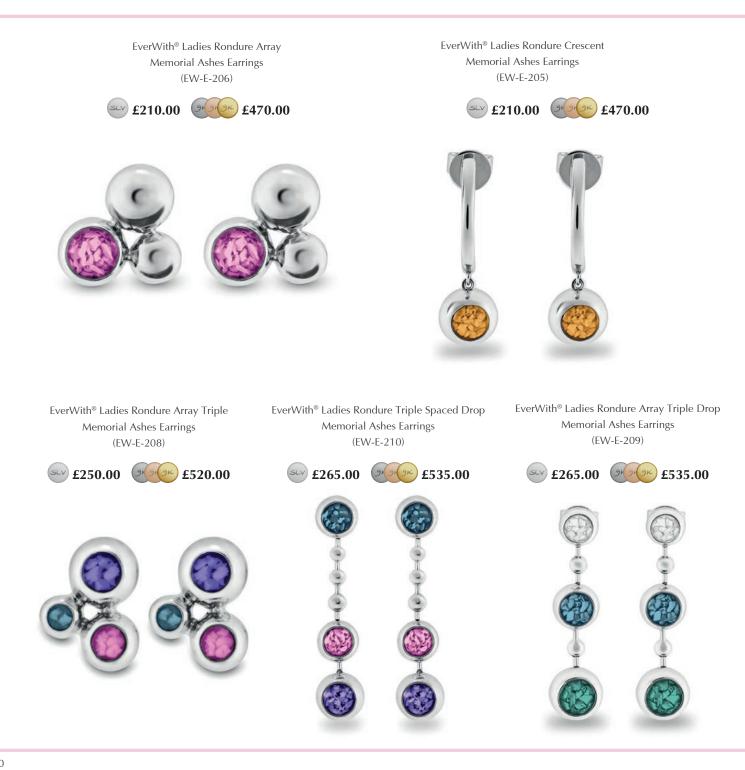

friendly customer service team.











### **Memorial Ashes Earrings**

EverWith<sup>®</sup> memorial jewellery earrings come in a wide variety of styles and designs, to suit all tastes.

Our EverWith<sup>®</sup> Earrings all include a coloured resin which contains a small amount of cremation ashes to create a unique and beautiful effect, like glistening flakes set within a stone.

All our earrings are lovingly hand-crafted, with fine attention to detail. They are ideal to combine with one of the EverWith<sup>®</sup> range of pendants, rings, or bracelets, or to use alone.

For the full specification / dimensions of each jewellery piece please refer to our website or contact our friendly customer service team.





EverWith® Ladies Rondure Drop Memorial Ashes Earrings (EW-E-207)







### **Pendants and Necklaces**

EverWith<sup>®</sup> pendants let you carry a special remembrance of a departed loved one close to your heart.

We have many different styles and designs of memorial jewellery pendants to choose from, and with a choice of twelve different resin colours you can create a very special piece of jewellery exactly how you like it. Every pendant is beautifully crafted and has a fine finish.

Each EverWith<sup>®</sup> pendant has a mount where the coloured resin containing a small amount of the cremation ashes is carefully entered. The ashes are held safe and suspended within the resin, and the end result is truly stunning.

For the full specification / dimensions of each jewellery piece please refer to our website or contact our friendly customer service team.