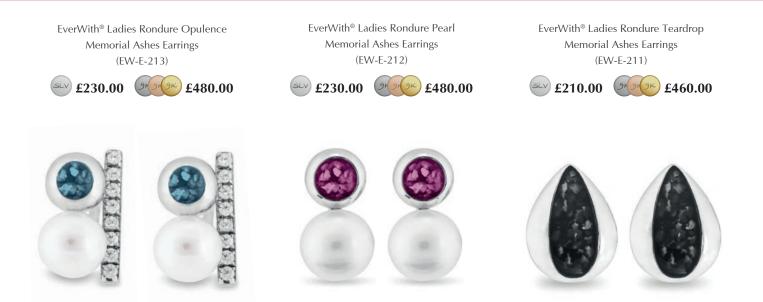

### **Memorial Ashes Earrings**

EverWith<sup>®</sup> memorial jewellery earrings come in a wide variety of styles and designs, to suit all tastes.

Our EverWith<sup>®</sup> Earrings all include a coloured resin which contains a small amount of cremation ashes to create a unique and beautiful effect, like glistening flakes set within a stone.

All our earrings are lovingly hand-crafted, with fine attention to detail. They are ideal to combine with one of the EverWith<sup>®</sup> range of pendants, rings, or bracelets, or to use alone.

For the full specification / dimensions of each jewellery piece please refer to our website or contact our friendly customer service team.

EverWith® Ladies Rondure Drop Memorial Ashes Earrings (EW-E-207)