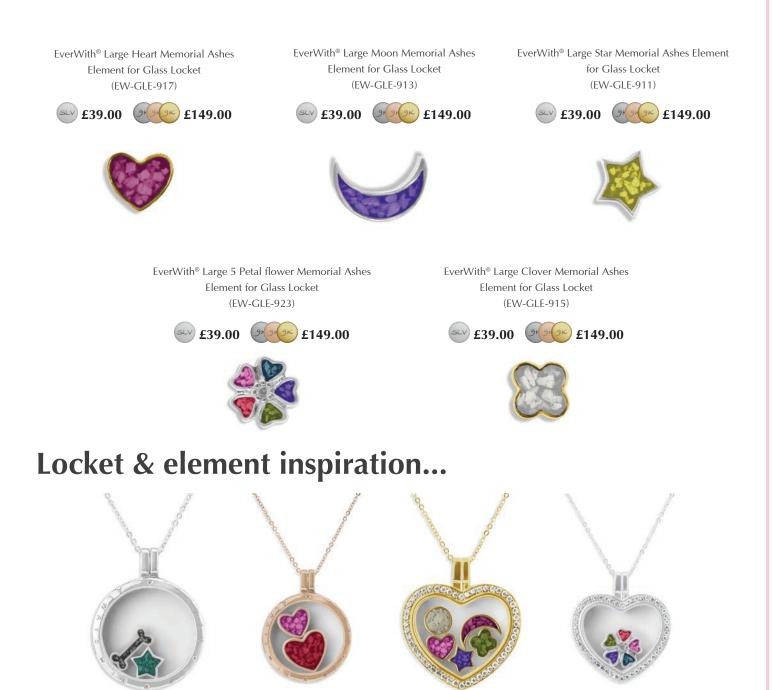

#### **STEP 2 - Choose your elements** EverWith® Small Round Memorial Ashes EverWith® Small Clover Memorial Ashes EverWith® Small Dog Bone Memorial Ashes Element for Glass Locket Element for Glass Locket Element for Glass Locket (EW-GLE-920) (EW-GLE-916) (EW-GLE-922) £39.00 £149.00 £149.00 £39.00 £149.00 £39.00 9K EverWith® Small Moon Memorial Ashes EverWith® Small Heart Memorial Ashes Element EverWith® Small Star Memorial Ashes Element Element for Glass Locket for Glass Locket for Glass Locket (EW-GLE-914) (EW-GLE-918) (EW-GLE-912) £39.00 919 £149.00 £149.00 N 9K £39.00 £39.00 9K £149.00 EverWith® Large Dog Bone Memorial Ashes EverWith® Large Round Memorial Ashes Element for Glass Locket Element for Glass Locket (EW-GLE-921) (EW-GLE-919) £39.00 £149.00 £39.00 £149.00