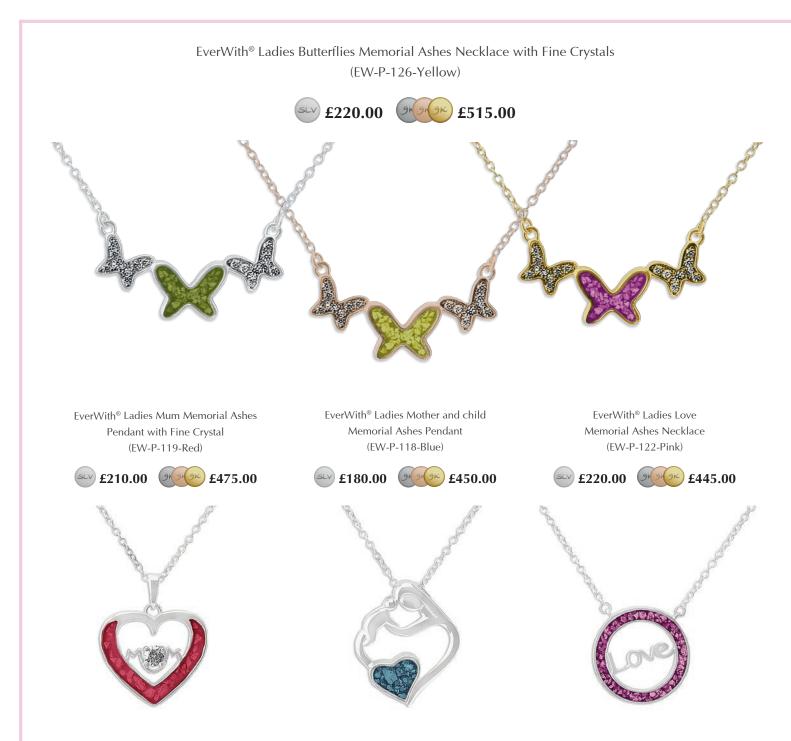

stals (EW-P-108-Pink)



EverWith® Unisex Cross Memorial Ashes Pendant with Fine Crystals (EW-P-130-Aqua)



EverWith® Unisex Oversized Cross Memorial Ashes Pendant with Fine Crystals (EW-P-110-Black)



EverWith<sup>®</sup> Ladies Teardrop Memorial Ashes Pendant (EW-P-111-Orange)



EverWith® Ladies Protect Memorial Ashes Pendant with Fine Crystals (EW-P-129-Black)







EverWith<sup>®</sup> Ladies Angel Wings Memorial Ashes Necklace (EW-P-132-Pink)





EverWith<sup>®</sup> Unisex Solace Cross Memorial Ashes Pendant with Fine Crystal (EW-P-120-Pink)



EverWith® Unisex Celtic Cross Memorial Ashes Pendant with Fine Crystals (EW-P-127-Black)





EverWith® Ladies Divine Memorial Ashes Pendant (EW-P-128-Pink)





EverWith® Unisex Rounded Cross Memorial Ashes Pendant (EW-P-123-Green)













#### **Memorial Ashes Cufflinks**

EverWith<sup>®</sup> have a small collection of beautifully proportioned cufflinks, ideal as subtle reminder of your loved one.

Our special resin comes in twelve different colours, so you can create unique and individual cufflinks where you can carry your loved one close to you, always.

The resin holds the ashes suspended within it where they glisten as they catch the light, and each set of cufflinks are individually crafted to provide you with a very special memory.



## Memorial Ashes Charm Beads

# EverWith<sup>®</sup> have a small collection of stunning, dainty memorial charm beads.

Our special resin comes in twelve different colours, so you can create unique and individual charms where you can carry your loved one close to you, always.

T