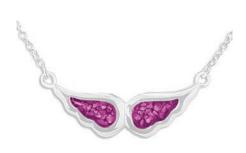

EverWith<sup>®</sup> Ladies Angel Wings Memorial Ashes Necklace (EW-P-132-Pink)

EverWith<sup>®</sup> Unisex Solace Cross Memorial Ashes Pendant with Fine Crystal (EW-P-120-Pink)

EverWith® Unisex Celtic Cross Memorial Ashes Pendant with Fine Crystals (EW-P-127-Black)