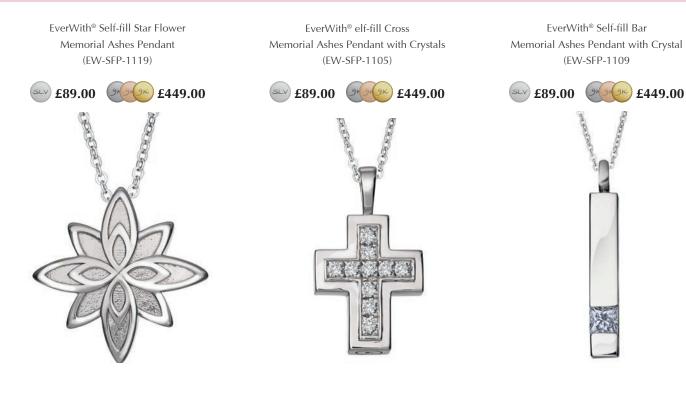

### **Self-fill Pendants**

# EverWith<sup>®</sup> Self-fill pendants help keep a departed loved one close to your heart.

As standard, they are finely crafted from hallmarked 925 Sterling Silver which has a plating of Rhodium to protect it from tarnishing and scratching.

If you prefer, you can order it in yellow, white, or rose 9k gold.

The tiny funnel that we send will make inserting the ashes easy and with the special triangular screwdriver we include you will find removing and reinserting the screw which seals the inner chamber to be simple.

Should you wish we can fill the jewellery with your loved ones ashes for you at an extra cost of £20.

EverWith® Self-fill Daisy Memorial Ashes Pendant (EW-SFP-1104)

£89.00 (H) £449.00

EverWith® Self-fill Traditional Cylinder Memorial Ashes Pendant (EW-SFP-1101)