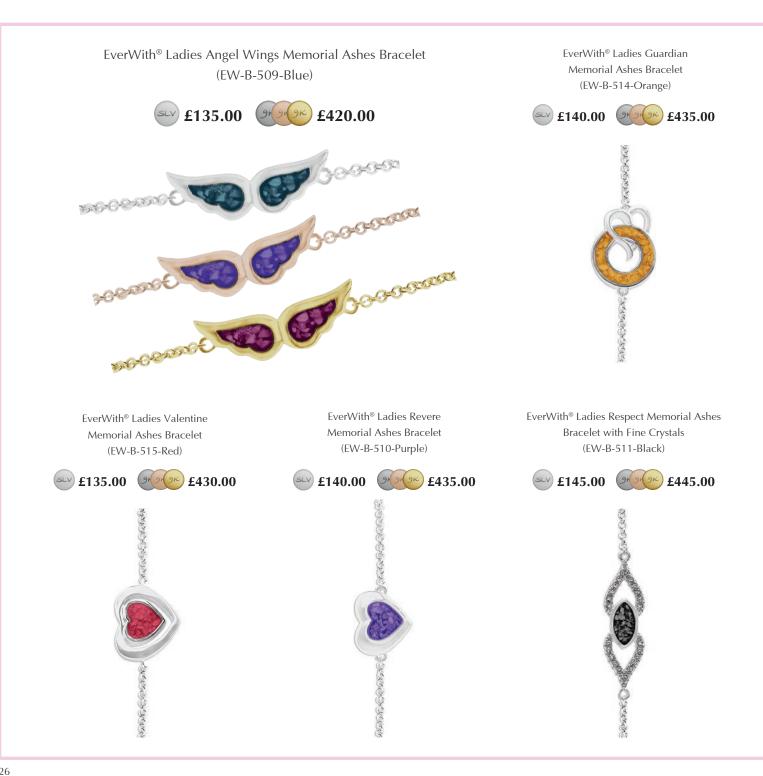

## **Memorial Ashes Bracelet**

The EverWith<sup>®</sup> collection of memorial jewellery bracelets is wide and varied. Some have modern designs, while others are more traditional.

Each EverWith® bracelet contains a coloured resin in which a small amount of the cremation ashes of your departed loved one is mixed. Our special resin comes in twelve different colours, so you can create a unique and individual bracelet where you can carry your loved one close to you, always.

The resin holds the ashes suspended within it where they glisten as they catch the light, and each bracelet is individually crafted to provide you with a very special memory.

For the full specification / dimensions of each jewellery piece please refer to our website or contact our friendly customer service team.