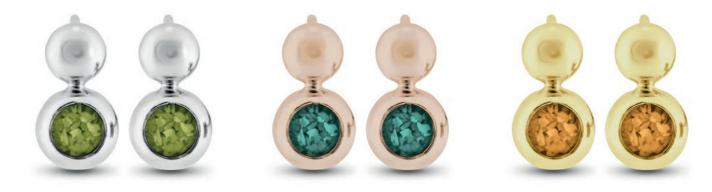

### **Memorial Ashes Earrings**

EverWith<sup>®</sup> memorial jewellery earrings come in a wide variety of styles and designs, to suit all tastes.

Our EverWith<sup>®</sup> Earrings all include a coloured resin which contains a small amount of cremation ashes to create a unique and beautiful effect, like glistening flakes set within a stone.

All our earrings are lovingly hand-crafted, with fine attention to detail. They are ideal to combine with one of the EverWith<sup>®</sup> range of pendants, rings, or bracelets, or to use alone.

For the full specification / dimensions of each jewellery piece please refer to our website or contact our friendly customer service team.

EverWith® Ladies Rondure Drop Memorial Ashes Earrings (EW-E-207)