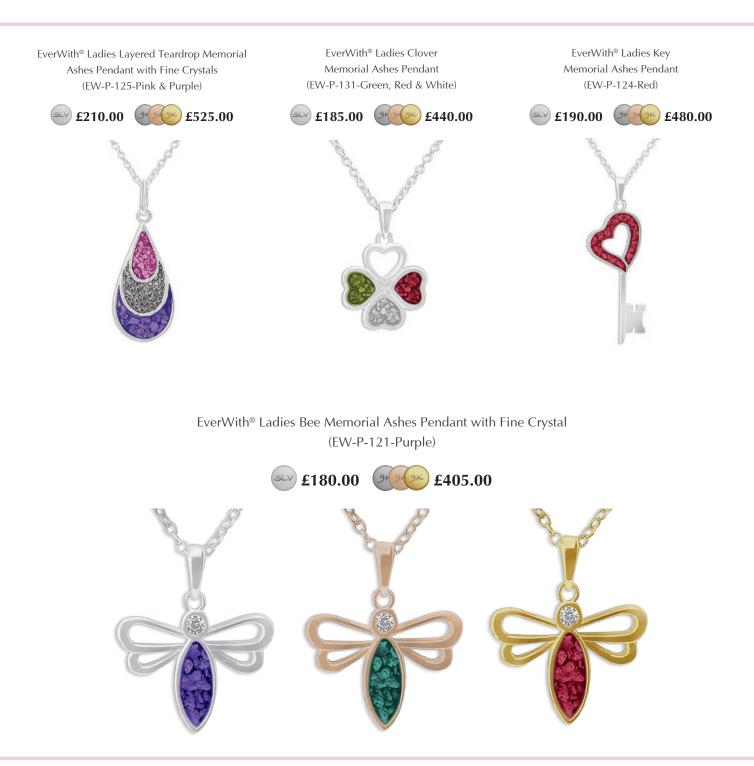

For the full specification / dimensions of each jewellery piece please refer to our website or contact our friendly customer service team.

EverWith® Ladies Angel EverWith® Ladies Memorial Ashes Pendant (EW-P-115-Pink)

EverWith® Ladies Forever Memorial Ashes Pendant with Fine Crystals (EW-P-103-Purple)

EverWith® Ladies Treasure Memorial Ashes Pendant with Fine Crystals (EW-P-108-Pink)

EverWith® Unisex Cross Memorial Ashes Pendant with Fine Crystals (EW-P-130-Aqua)

EverWith® Unisex Oversized Cross Memorial Ashes Pendant with Fine Crystals (EW-P-110-Black)

EverWith<sup>®</sup> Ladies Teardrop Memorial Ashes Pendant (EW-P-111-Orange)

EverWith® Ladies Protect Memorial Ashes Pendant with Fine Crystals (EW-P-129-Black)

EverWith<sup>®</sup> Ladies Angel Wings Memorial Ashes Necklace (EW-P-132-Pink)

EverWith<sup>®</sup> Unisex Solace Cross Memorial Ashes Pendant with Fine Crystal (EW-P-120-Pink)

EverWith® Unisex Celtic Cross Memorial Ashes Pendant with Fine Crystals (EW-P-127-Black)

EverWith® Ladies Divine Memorial Ashes Pendant (EW-P-128-Pink)

EverWith® Unisex Rounded Cross Memorial Ashes Pendant (EW-P-123-Green)