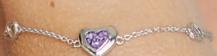

## **Memorial Ashes Bracelet**

The EverWith<sup>®</sup> collection of memorial jewellery bracelets is wide and varied. Some have modern designs, while others are more traditional.

Each EverWith® bracelet contains a coloured resin in which a small amount of the cremation ashes of your departed loved one is mixed. Our special resin comes in twelve different colours, so you can create a unique and individual bracelet where you can carry your loved one close to you, always.

The resin holds the ashes suspended within it where they glisten as they catch the light, and each bracelet is individually crafted to provide you with a very special memory.

For the full specification / dimensions of each jewellery piece please refer to our website or contact our friendly customer service team.