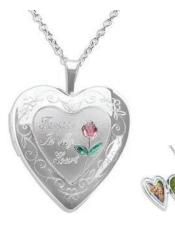

### **Memorial Ashes Lockets**

EverWith<sup>®</sup> have a beautiful choice of memorial ashes lockets. These all come with an 18" chain and a presentation box.

Our special resin comes in twelve different colours, so you can create a unique and individual locket where you can carry your loved one close to you, always.

The resin holds the ashes suspended within it where they glisten as they catch the light, and each locket is individually crafted to provide you with a very special memory.

EverWith® Shining Star Heart Shaped Sterling Silver Memorial Ashes Locket (EW-L-801-Purple)

£139.00

EverWith® Small Heart Shaped Sterling Silver Memorial Ashes Locket (EW-L-809-Orange)

£139.00

EverWith® Always On My Mind Heart Shaped Sterling Silver Memorial Ashes Locket (EW-L-806-Pink)

EverWith® Shining Star Oval Shaped