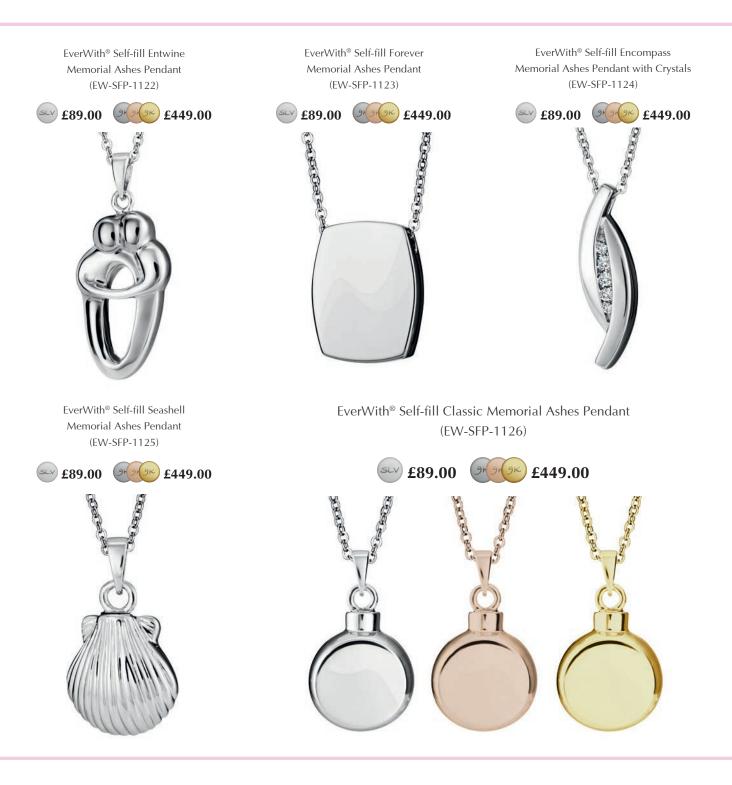

EverWith® Self-fill Traditional Clover Memorial Ashes Pendant (EW-SFP-1137)

EverWith® Self-fill Intricate Heart Memorial Ashes Pendant (EW-SFP-1143)

EverWith® Self-fill Always in my Heart Memorial Ashes Pendant (EW-SFP-1144)

EverWith® Self-fill Eternal Love Memorial Ashes Pendant (EW-SFP-1140)

EverWith® Self-fill Black Cat Memorial Ashes Pendant (EW-SFP-1138)

EverWith® Self-fill Bone Memorial Ashes Pendant (EW-SFP-1141)

EverWith® Self-fill Dog Memorial Ashes Pendant (EW-SFP-1139)

EverWith® Self-fill Wings of Love Memorial Ashes Pendant (EW-SFP-1146)

EverWith® Self-fill Droplet Memorial Ashes Pendant with Crystals (EW-SFP-1142)

EverWith® Self-fill Eternal Treasure Memorial Ashes Pendant (EW-SFP-1149)

EverWith® Self-fill Everlasting Love Memorial Ashes Pendant with Crystals (EW-SFP-1145)

EverWith® Self-fill Infinite Cross Memorial Ashes Pendant (EW-SFP-1150)

EverWith® Star EverWith® Self-fill Encompass EverWith® Self-fill Teddy Bear Memorial Ashes Pendant with Crystals Memorial Ashes Pendant Memorial Ashes Pendant (EW-SFP-1127) (EW-SFP-1128) (EW-SFP-1130) £89.00 £449.00 £89.00 £449.00 £89.00 9K SLV 9K EverWith<sup>®</sup> Self-fill Classic Urn EverWith® Self-fill Rose Memorial Ashes Pendant Memorial Ashes Pendant (EW-SFP-1129) (EW-SFP-1131) £89.00 91 91 9K £449.00 £89.00 91 91 9K