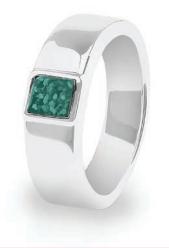

## **Gents Memorial Ashes Ring**

### EverWith® offers a selection of stunning memorial jewellery rings for gentlemen.

Our Gents' rings are designed to be both masculine and beautiful, with a range of colours to create a truly special and unique piece.

Each EverWith<sup>®</sup> memorial ring contains a small amount of cremation ashes suspended and visible in the special resin in the colour of your choice. To make sure that you order the correct size we include a ring-sizer in your order kit.