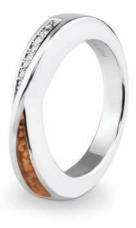

EverWith<sup>®</sup> Unisex Pure Memorial Ashes Ring (EW-R-314-White)

EverWith® Gents Traditional Memorial Ashes Ring (EW-R-315-Blue & White)

EverWith® Unisex Oblong Memorial Ashes Ring with Fine Crystals (EW-R-303-Blue)