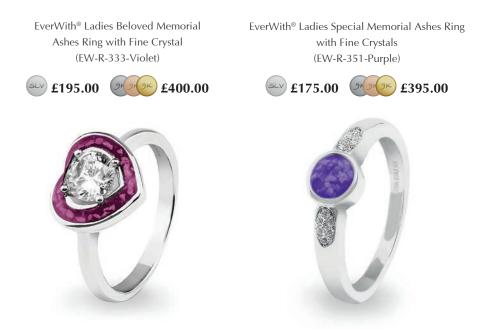

EverWith® Ladies Inspire Memorial Ashes Ring (EW-R-341-Blue & Aqua)

EverWith® Ladies Dearest Memorial Ashes Ring (EW-R-338-Purple

EverWith® Ladies Droplets Memorial Ashes Ring with Fine Crystals (EW-R-346-Purple, Blue, Pink & Aqua)

EverWith® Ladies Praise Memorial Ashes Ring with Fine Crystals (EW-R-348-Pink)

EverWith® Ladies Jewel Memorial Ashes Ring with Fine Crystal (EW-R-343-Violet)

EverWith® Ladies Sweetheart Memorial Ashes Ring with Fine Crystals (EW-R-342-Purple)