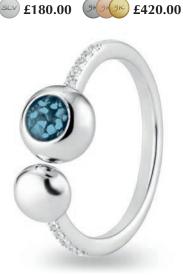

EverWith® Ladies Rondure Array and Sphere Memorial Ashes Ring (EW-R-358)

EverWith<sup>®</sup> Ladies Rondure Array Bubble Band Memorial Ashes Ring (EW-R-360)

EverWith<sup>®</sup> Ladies Rondure Double Array Bubble Band Memorial Ashes Ring (EW-R-361)